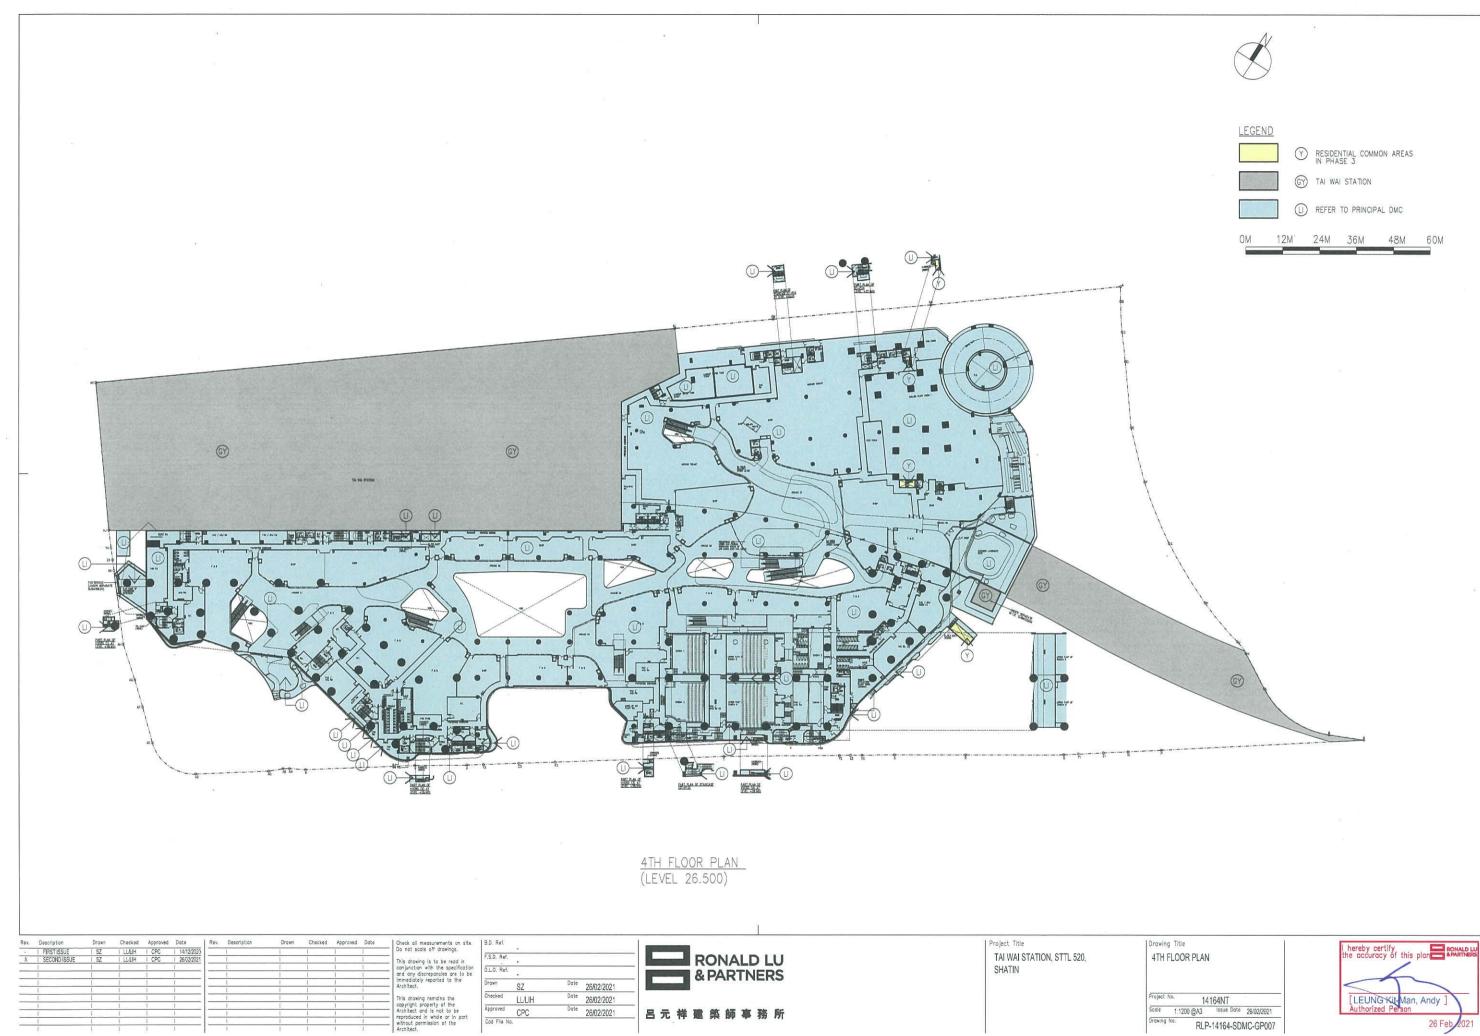

 "Estate Common Areas in Phase 3"
 means all those parts of Estate Common Areas within Phase 3 including but not limited to those parts of the Greenery Areas which serve the Estate as a whole, all utilities, services, trenches, pits and facilities which serve the Estate, parts of the Setting-back Area, part of the 24-hour Walkway, parts of the Pedestrian Link, part of the Drainage Reserve or the New Drainage Reserve (as the case may be), part of the Waterworks Reserve, driveways, run in and out, the Public Lay-By, but excluding anything contained in the Residential Car Park Common Areas in Phase 3 and the Residential Common Areas in Phase 3; the Estate Common Areas in Phase 3 are for the purpose of identification only as shown (where possible and capable of being shown) coloured green and green hatched black on the plans annexed hereto;

"Residential Common Areas in Phase 3"
means all those parts of Residential Common Areas within Phase 3 including but not limited to Noise Mitigation Measures in Phase 3 (excluding those forming part or parts of a Residential Unit in Phase 3), Visitors' Car Parking Spaces within Phase 3, Bicycle Parking Spaces within Phase 3, loading and unloading spaces, electrical/extra low voltage duct, high voltage cable duct, fire services and sprinkler tank and pump room, part of the Private Recreational Areas and Facilities, low voltage switch rooms, fuel tank rooms, high voltage cable riser, emergency generation room, transformer room, sprinkler control valve rooms, libraries, covered landscape area, planters, drencher pump rooms, fire services pump room, caretakers' quarter, telecommunication and broadcasting equipment rooms, service corridor, part of the Pedestrian Link, potable and flushing water tank rooms, mail boxes, entrance lobbies, lift lobbies, lift shafts, common flat roofs, flat roofs (excluding those forming part or parts of a Residential Unit in Phase 3), air-conditioner platforms, corridors, wider common corridors and lift lobbies, extra low voltage riser ducts, pipe ducts, electrical meter rooms, refuse storage and material recovery rooms, hose reels, exhaust air ducts, water meter cabinets, doghouses, potable and flushing water pump room, pipe wells, inaccessible flat roofs, lift machine rooms, flushing tank room, potable tank room, fresh water tank room, staircases, landings, architectural features of the Towers in Phase 3 and associated supporting beams and columns, the refuge floors of the Towers in Phase 3, the external walls of the Towers in Phase 3 (including curtain walls or any part thereof (including the window frames, glass panels, hinges, locks, handles, cast-in anchors, gasket, window sealant and such other components of the curtain wall, the non-openable windows therein or thereto and window frames, glass panels, cast-in anchors, gasket, window sealant and such other components of such non-openable windows but excluding all openable windows installed therein and the frames enclosing the glass panels of the openable windows, glass panels, hinges, locks, handles, cast-in anchors, gasket, window sealant and such other components of such openable windows), non-structural prefabricated external wall, parapet walls, structural walls and columns within or appertaining to the Residential Development in Phase 3 and other areas in Phase 3 designated for the benefit of the Residential Development but excluding anything contained in the Estate Common Areas in Phase 3 and the Residential Car Park Common Areas in Phase 3; the Residential Common Areas in Phase 3 are for the purpose of identification only as shown (where possible or capable of being shown) coloured yellow and yellow stippled black on the plans annexed hereto;