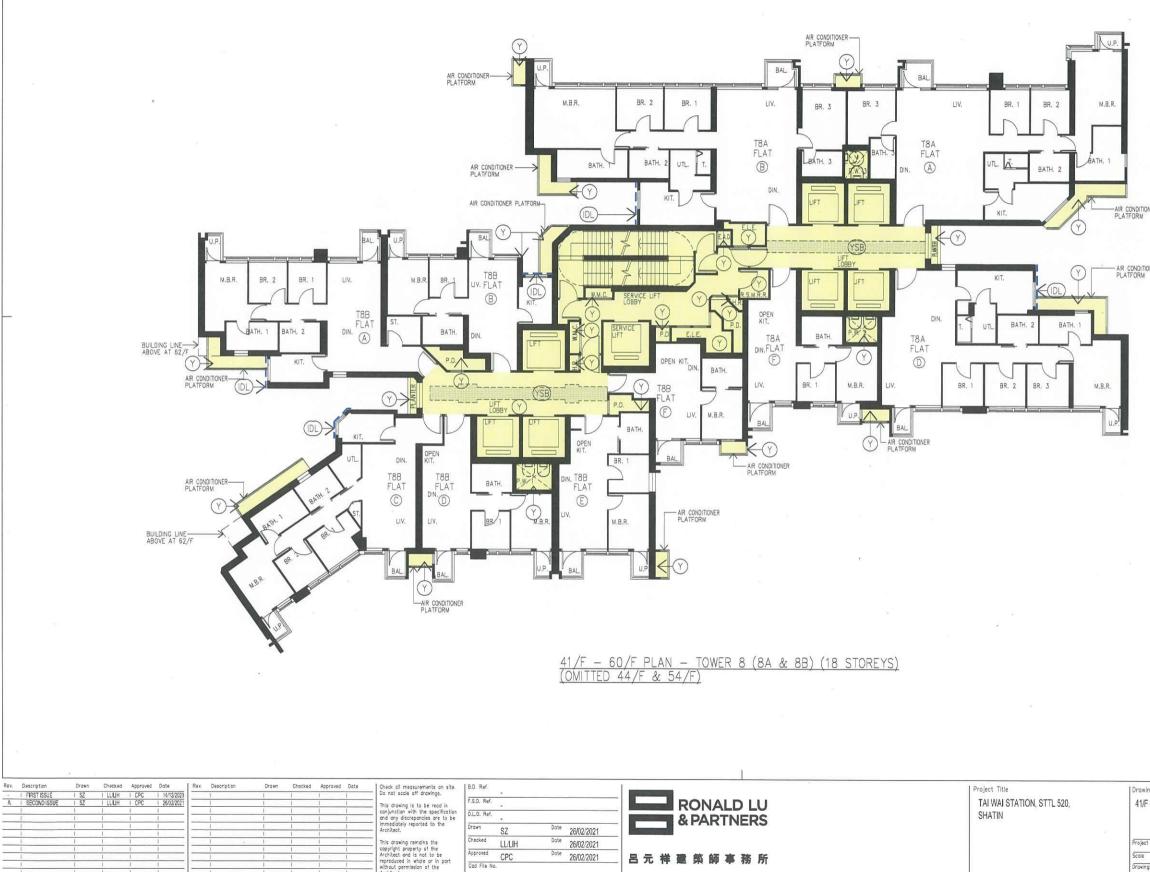

"Phase 3" means Phase 3 of the Estate consisting of (inter alia) Tower 1 (1A & 1B) and Tower 8 (8A & 8B) constructed on the podium of the Estate, 234 Residential Parking Spaces (214 for motor vehicles and 20 for motor cycles) on Basement Level 1, part of the Private Recreational Areas and Facilities and the Common Areas in Phase 3 and the Common Services and Facilities in Phase 3 constructed in accordance with the Approved Plans [and in respect of which consent to assign has been issued by the Director of Lands] and known as "THE PAVILIA FARM III (柏傲莊 III)";

- "Residential Parking means a Residential Parking Space within Phase 3.Space in Phase 3"
- "**Residential Unit in** means a Residential Unit within Phase 3. **Phase 3**"

|                                          |                     |             | No. of Shares          |           |
|------------------------------------------|---------------------|-------------|------------------------|-----------|
| Tower                                    | Floor               | <u>Flat</u> | allocated to each Unit | Sub-Total |
| 1 (1A)                                   | 7/F                 | A *         | 91                     | 91        |
| 1 (17)                                   | (1 storey)          | B *         | 92                     | 92        |
|                                          | (1 50103)           | С *         | 50                     | 50        |
|                                          |                     | D *         | 30                     | 30        |
|                                          |                     | E *         | 44                     | 44        |
|                                          | 8/F-29/F            | А           | 93                     | 1,767     |
|                                          | (19 storeys)        | В           | 93                     | 1,767     |
|                                          | · · · ·             | С           | 49                     | 931       |
|                                          |                     | D           | 29                     | 551       |
|                                          |                     | Ε           | 45                     | 855       |
|                                          | 31/F-52/F           | А           | 93                     | 1,860     |
|                                          | (20 storeys)        | В           | 93                     | 1,860     |
|                                          |                     | С           | 70                     | 1,400     |
|                                          |                     | Ε           | 44                     | 880       |
|                                          | 55/F-61/F           | А           | 156                    | 1,092     |
|                                          | (7 storeys)         | С           | 70                     | 490       |
|                                          |                     | Ε           | 44                     | 308       |
|                                          | 62/F                | Α ^         | 170                    | 170       |
|                                          | (1 storey)          | C ^         | 131                    | 131       |
| 1 (1B)                                   | 7/F                 | A *         | 70                     | 70        |
|                                          | (1 storey)          | B *         | 70                     | 70        |
|                                          |                     | C *         | 48                     | 48        |
|                                          |                     | D *         | 40                     | 40        |
|                                          | 8/F-29/F, 31/F-50/F | А           | 72                     | 2,664     |
|                                          | (37 storeys)        | В           | 72                     | 2,664     |
|                                          |                     | С           | 50                     | 1,850     |
|                                          |                     | D           | 43                     | 1,591     |
|                                          | 51/F                | A #         | 146                    | 146       |
|                                          | (1 storey)          | C ^         | 54                     | 54        |
|                                          |                     | D ^         | 45 _                   | 45        |
| Total Shares of Tower 1 (1A & 1B) 23,611 |                     |             |                        |           |