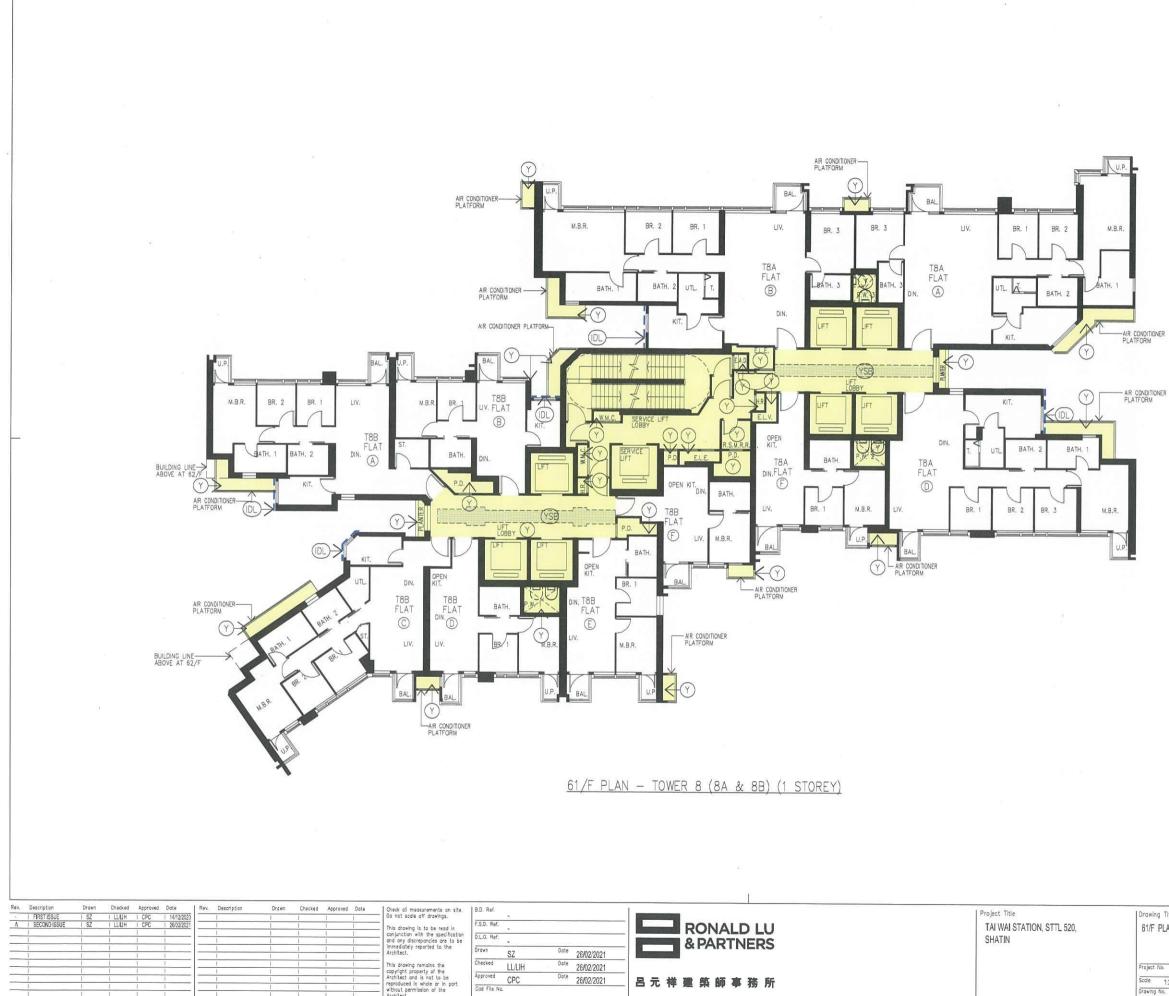

"Phase 3" means Phase 3 of the Estate consisting of (inter alia) Tower 1 (1A & 1B) and Tower 8 (8A & 8B) constructed on the podium of the Estate, 234 Residential Parking Spaces (214 for motor vehicles and 20 for motor cycles) on Basement Level 1, part of the Private Recreational Areas and Facilities and the Common Areas in Phase 3 and the Common Services and Facilities in Phase 3 constructed in accordance with the Approved Plans [and in respect of which consent to assign has been issued by the Director of Lands] and known as "THE PAVILIA FARM III (柏傲莊 III)";

- "Residential Parking means a Residential Parking Space within Phase 3.Space in Phase 3"
- "**Residential Unit in** means a Residential Unit within Phase 3. **Phase 3**"

# with flat roof and roof

| Tower  | <u>Floor</u>                                       | <u>Flat</u>                            | No. of Shares<br>allocated to each Unit | Sub-Total                                          |
|--------|----------------------------------------------------|----------------------------------------|-----------------------------------------|----------------------------------------------------|
| 8 (8A) | 7/F<br>(1 storey)                                  | A *<br>B *<br>C *<br>D *<br>E *<br>F * | 95<br>64<br>75<br>78<br>28<br>43        | 95<br>64<br>75<br>78<br>28<br>43                   |
|        | 8/F-16/F, 18/F-39/F<br>(27 storeys)                | A<br>B<br>C<br>D<br>E<br>F             | 95<br>65<br>77<br>79<br>29<br>44        | 2,565<br>1,755<br>2,079<br>2,133<br>783<br>1,188   |
|        | 41/F-61/F<br>(19 storeys)                          | A<br>B<br>D<br>F                       | 113<br>118<br>95<br>44                  | 2,147<br>2,242<br>1,805<br>836                     |
|        | 62/F<br>(1 storey)                                 | A ^<br>B ^<br>D ^<br>F ^               | 122<br>132<br>102<br>45                 | 122<br>132<br>102<br>45                            |
| 8 (8B) | 7/F<br>(1 storey)                                  | A *<br>B *<br>C *<br>D *<br>E *<br>F * | 73<br>46<br>77<br>44<br>43<br>33        | 73<br>46<br>77<br>44<br>43<br>33                   |
|        | 8/F-16/F, 18/F-39/F &<br>41/F-61/F<br>(46 storeys) | A<br>B<br>C<br>D<br>E<br>F             | 75<br>48<br>76<br>44<br>45<br>34        | 3,450<br>2,208<br>3,496<br>2,024<br>2,070<br>1,564 |
|        | 62/F<br>(1 storey)                                 | A ^<br>C ^<br>E ^<br>F ^               | 127<br>128<br>48<br>36                  | 127<br>128<br>48<br>36                             |

Total Shares of Tower 8 (8A & 8B)

33,784 \_\_\_\_\_