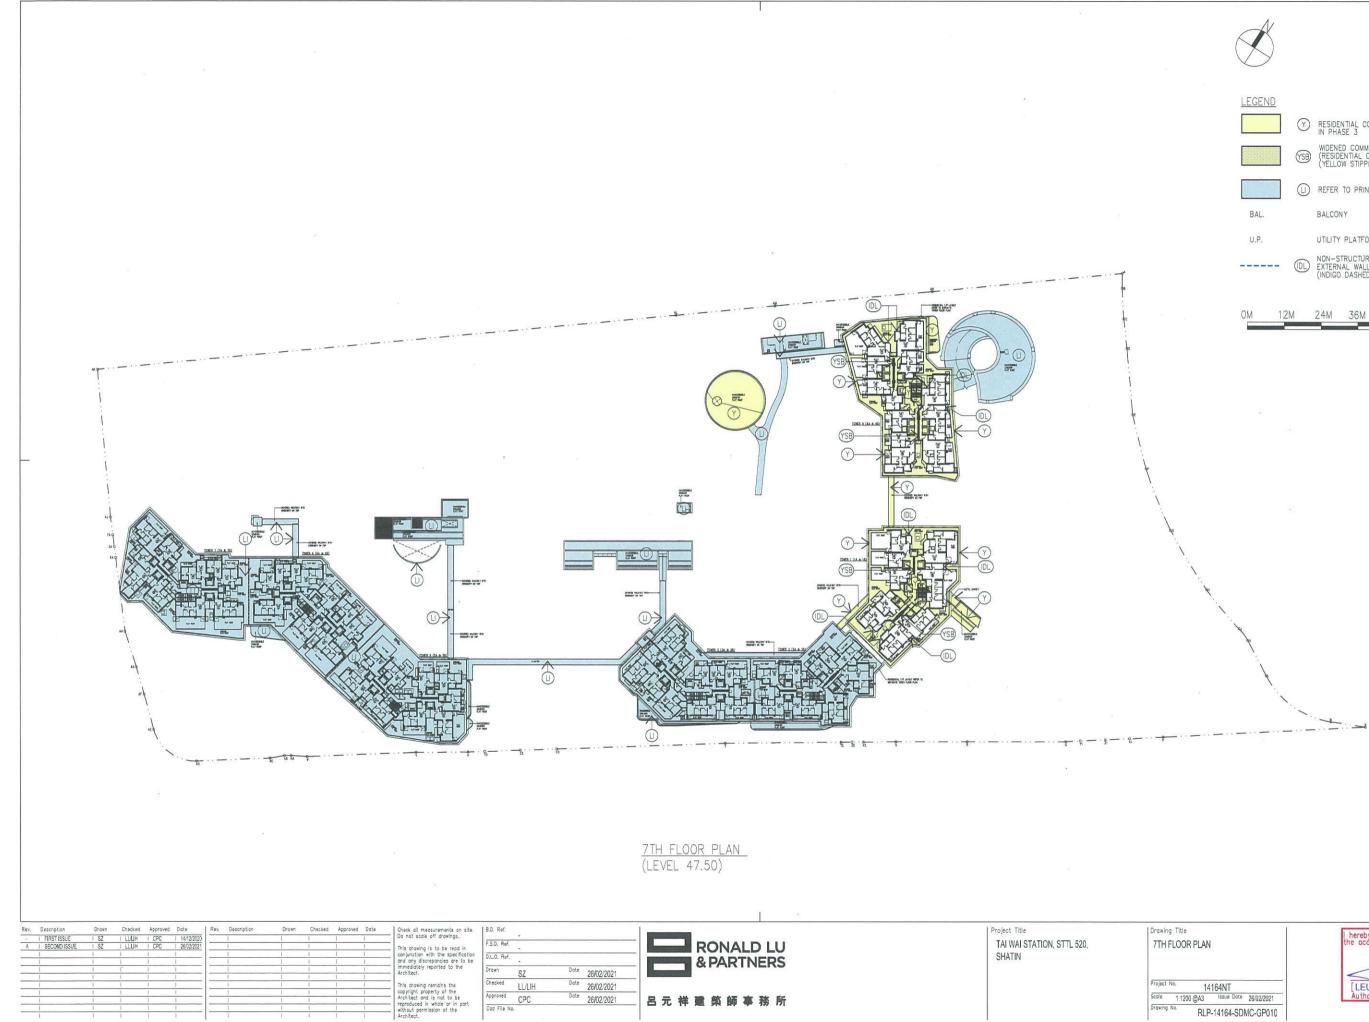

"Common Areas in<br/>Phase 3"means (i) the Estate Common Areas in Phase 3, (ii) the Residential Common<br/>Areas in Phase 3 and (iii) the Residential Car Park Common Areas in Phase 3;

- "Common Servicesmeans (i) the Estate Common Services and Facilities in Phase 3, (ii) the<br/>Residential Common Services and Facilities in Phase 3 and (iii) the Residential<br/>Car Park Common Services and Facilities in Phase 3;
- "**Deed**" means this Deed as amended or varied from time to time;

 "Estate Common Areas in Phase 3"
 means all those parts of Estate Common Areas within Phase 3 including but not limited to those parts of the Greenery Areas which serve the Estate as a whole, all utilities, services, trenches, pits and facilities which serve the Estate, parts of the Setting-back Area, part of the 24-hour Walkway, parts of the Pedestrian Link, part of the Drainage Reserve or the New Drainage Reserve (as the case may be), part of the Waterworks Reserve, driveways, run in and out, the Public Lay-By, but excluding anything contained in the Residential Car Park Common Areas in Phase 3 and the Residential Common Areas in Phase 3; the Estate Common Areas in Phase 3 are for the purpose of identification only as shown (where possible and capable of being shown) coloured green and green hatched black on the plans annexed hereto;

- "Estate Common means all those parts of Estate Common Services and Facilities within Phase 3 including but not limited to sewers, gutters, drains, watercourses, pipes and ducts; wires, cables, electrical installations, fittings, equipment and apparatus; fire alarm, fire protection and firefighting systems, equipment and apparatus; security systems, equipment and apparatus; and any other installations, systems, plant, equipment, apparatus, fittings, services and facilities used or installed in or for the common use and benefit of the Estate as part of the amenities thereof and not for the sole benefit of any Owner or group of Owners of the Estate but excluding anything contained in the Residential Car Park Common Services and Facilities in Phase 3;
- "EV Parking Spaces in means the [] Residential Parking Spaces in Phase 3 numbered [] (both inclusive) as shown on the Basement Level 2 Floor Plan and Basement Level 1 Floor Plan hereto annexed; each referred herein to as "EV Parking Space in Phase 3";
- "Noise Mitigation means all those Noise Mitigation Measures within Phase 3 and a list of the Residential Units in Phase 3 designed with Noise Mitigation Measures serving

"Residential Common Areas in Phase 3"
means all those parts of Residential Common Areas within Phase 3 including but not limited to Noise Mitigation Measures in Phase 3 (excluding those forming part or parts of a Residential Unit in Phase 3), Visitors' Car Parking Spaces within Phase 3, Bicycle Parking Spaces within Phase 3, loading and unloading spaces, electrical/extra low voltage duct, high voltage cable duct, fire services and sprinkler tank and pump room, part of the Private Recreational Areas and Facilities, low voltage switch rooms, fuel tank rooms, high voltage cable riser, emergency generation room, transformer room, sprinkler control valve rooms, libraries, covered landscape area, planters, drencher pump rooms, fire services pump room, caretakers' quarter, telecommunication and broadcasting equipment rooms, service corridor, part of the Pedestrian Link, potable and flushing water tank rooms, mail boxes, entrance lobbies, lift lobbies, lift shafts, common flat roofs, flat roofs (excluding those forming part or parts of a Residential Unit in Phase 3), air-conditioner platforms, corridors, wider common corridors and lift lobbies, extra low voltage riser ducts, pipe ducts, electrical meter rooms, refuse storage and material recovery rooms, hose reels, exhaust air ducts, water meter cabinets, doghouses, potable and flushing water pump room, pipe wells, inaccessible flat roofs, lift machine rooms, flushing tank room, potable tank room, fresh water tank room, staircases, landings, architectural features of the Towers in Phase 3 and associated supporting beams and columns, the refuge floors of the Towers in Phase 3, the external walls of the Towers in Phase 3 (including curtain walls or any part thereof (including the window frames, glass panels, hinges, locks, handles, cast-in anchors, gasket, window sealant and such other components of the curtain wall, the non-openable windows therein or thereto and window frames, glass panels, cast-in anchors, gasket, window sealant and such other components of such non-openable windows but excluding all openable windows installed therein and the frames enclosing the glass panels of the openable windows, glass panels, hinges, locks, handles, cast-in anchors, gasket, window sealant and such other components of such openable windows), non-structural prefabricated external wall, parapet walls, structural walls and columns within or appertaining to the Residential Development in Phase 3 and other areas in Phase 3 designated for the benefit of the Residential Development but excluding anything contained in the Estate Common Areas in Phase 3 and the Residential Car Park Common Areas in Phase 3; the Residential Common Areas in Phase 3 are for the purpose of identification only as shown (where possible or capable of being shown) coloured yellow and yellow stippled black on the plans annexed hereto;

"Residential Common means all those Residential Common Services and Facilities within Phase 3 including but not limited to, EV Facilities for Visitors' Car Parking Spaces in Phase 3."
 Facilities in Phase 3."
 Phase 3. aerial broadcast distribution or telecommunication network facilities, drains, channels, water tanks, ducting, pipes, cables, wiring, plant and machinery, air-conditioning and ventilation system, electrical installations, fittings, equipment and apparatus, lifts, service lifts, fire-fighting installations and equipment, security systems and apparatus and gondolas but excluding anything contained in the Estate Common Services and Facilities in Phase 3;