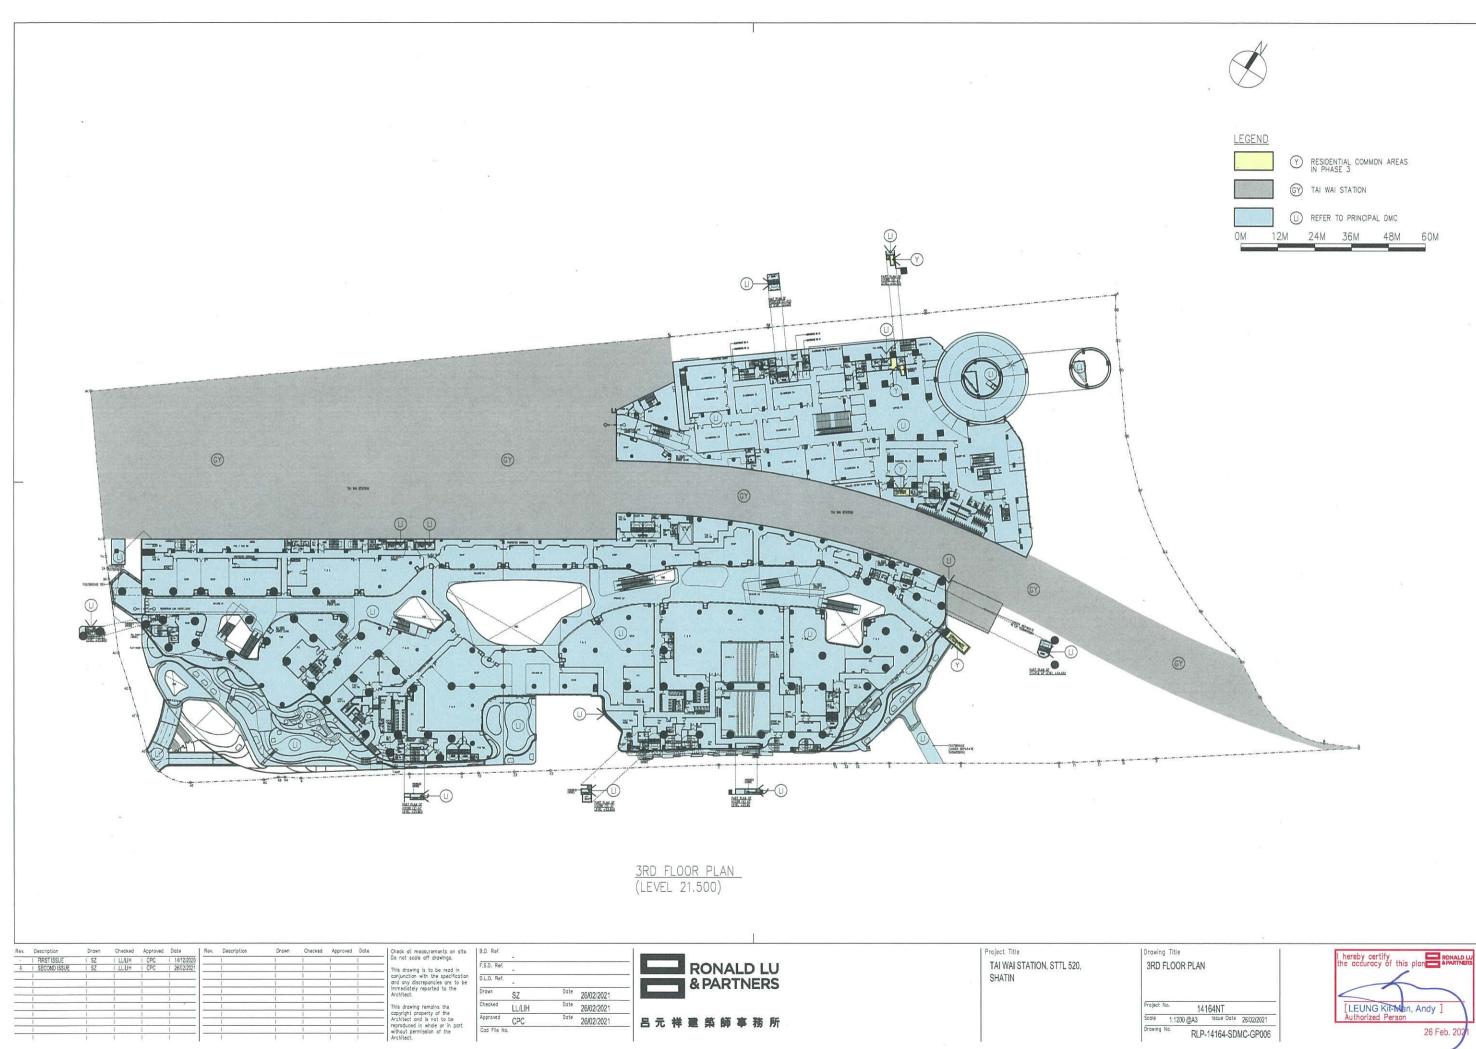

"Common Areas in<br/>Phase 3"means (i) the Estate Common Areas in Phase 3, (ii) the Residential Common<br/>Areas in Phase 3 and (iii) the Residential Car Park Common Areas in Phase 3;

- "Common Servicesmeans (i) the Estate Common Services and Facilities in Phase 3, (ii) the<br/>Residential Common Services and Facilities in Phase 3 and (iii) the Residential<br/>Car Park Common Services and Facilities in Phase 3;
- "**Deed**" means this Deed as amended or varied from time to time;

 "Estate Common Areas in Phase 3"
 means all those parts of Estate Common Areas within Phase 3 including but not limited to those parts of the Greenery Areas which serve the Estate as a whole, all utilities, services, trenches, pits and facilities which serve the Estate, parts of the Setting-back Area, part of the 24-hour Walkway, parts of the Pedestrian Link, part of the Drainage Reserve or the New Drainage Reserve (as the case may be), part of the Waterworks Reserve, driveways, run in and out, the Public Lay-By, but excluding anything contained in the Residential Car Park Common Areas in Phase 3 and the Residential Common Areas in Phase 3; the Estate Common Areas in Phase 3 are for the purpose of identification only as shown (where possible and capable of being shown) coloured green and green hatched black on the plans annexed hereto;

"Phase 3" means Phase 3 of the Estate consisting of (inter alia) Tower 1 (1A & 1B) and Tower 8 (8A & 8B) constructed on the podium of the Estate, 234 Residential Parking Spaces (214 for motor vehicles and 20 for motor cycles) on Basement Level 1, part of the Private Recreational Areas and Facilities and the Common Areas in Phase 3 and the Common Services and Facilities in Phase 3 constructed in accordance with the Approved Plans [and in respect of which consent to assign has been issued by the Director of Lands] and known as "THE PAVILIA FARM III (柏傲莊 III)";

"Principal Deed" means the Principal Deed of Mutual Covenant and Management Agreement in respect of Sha Tin Town Lot No.520 dated [ ] and registered in the Land Registry with Memorial No. [ ];

"Residential Car Park means all those parts of the Residential Car Park Common Areas within Phase 3
 Phase 3" means all those parts of the Residential Car Park Common Areas within Phase 3
 Phase 3" and electricity room but excluding anything contained in the Estate Common Areas in Phase 3 and the Residential Common Areas in Phase 3; the Residential Car Park Common Areas in Phase 3 are for the purpose of identification only as shown (where possible and capable of being shown) coloured brown on the plans annexed hereto;

"Residential Common Areas in Phase 3"
means all those parts of Residential Common Areas within Phase 3 including but not limited to Noise Mitigation Measures in Phase 3 (excluding those forming part or parts of a Residential Unit in Phase 3), Visitors' Car Parking Spaces within Phase 3, Bicycle Parking Spaces within Phase 3, loading and unloading spaces, electrical/extra low voltage duct, high voltage cable duct, fire services and sprinkler tank and pump room, part of the Private Recreational Areas and Facilities, low voltage switch rooms, fuel tank rooms, high voltage cable riser, emergency generation room, transformer room, sprinkler control valve rooms, libraries, covered landscape area, planters, drencher pump rooms, fire services pump room, caretakers' quarter, telecommunication and broadcasting equipment rooms, service corridor, part of the Pedestrian Link, potable and flushing water tank rooms, mail boxes, entrance lobbies, lift lobbies, lift shafts, common flat roofs, flat roofs (excluding those forming part or parts of a Residential Unit in Phase 3), air-conditioner platforms, corridors, wider common corridors and lift lobbies, extra low voltage riser ducts, pipe ducts, electrical meter rooms, refuse storage and material recovery rooms, hose reels, exhaust air ducts, water meter cabinets, doghouses, potable and flushing water pump room, pipe wells, inaccessible flat roofs, lift machine rooms, flushing tank room, potable tank room, fresh water tank room, staircases, landings, architectural features of the Towers in Phase 3 and associated supporting beams and columns, the refuge floors of the Towers in Phase 3, the external walls of the Towers in Phase 3 (including curtain walls or any part thereof (including the window frames, glass panels, hinges, locks, handles, cast-in anchors, gasket, window sealant and such other components of the curtain wall, the non-openable windows therein or thereto and window frames, glass panels, cast-in anchors, gasket, window sealant and such other components of such non-openable windows but excluding all openable windows installed therein and the frames enclosing the glass panels of the openable windows, glass panels, hinges, locks, handles, cast-in anchors, gasket, window sealant and such other components of such openable windows), non-structural prefabricated external wall, parapet walls, structural walls and columns within or appertaining to the Residential Development in Phase 3 and other areas in Phase 3 designated for the benefit of the Residential Development but excluding anything contained in the Estate Common Areas in Phase 3 and the Residential Car Park Common Areas in Phase 3; the Residential Common Areas in Phase 3 are for the purpose of identification only as shown (where possible or capable of being shown) coloured yellow and yellow stippled black on the plans annexed hereto;