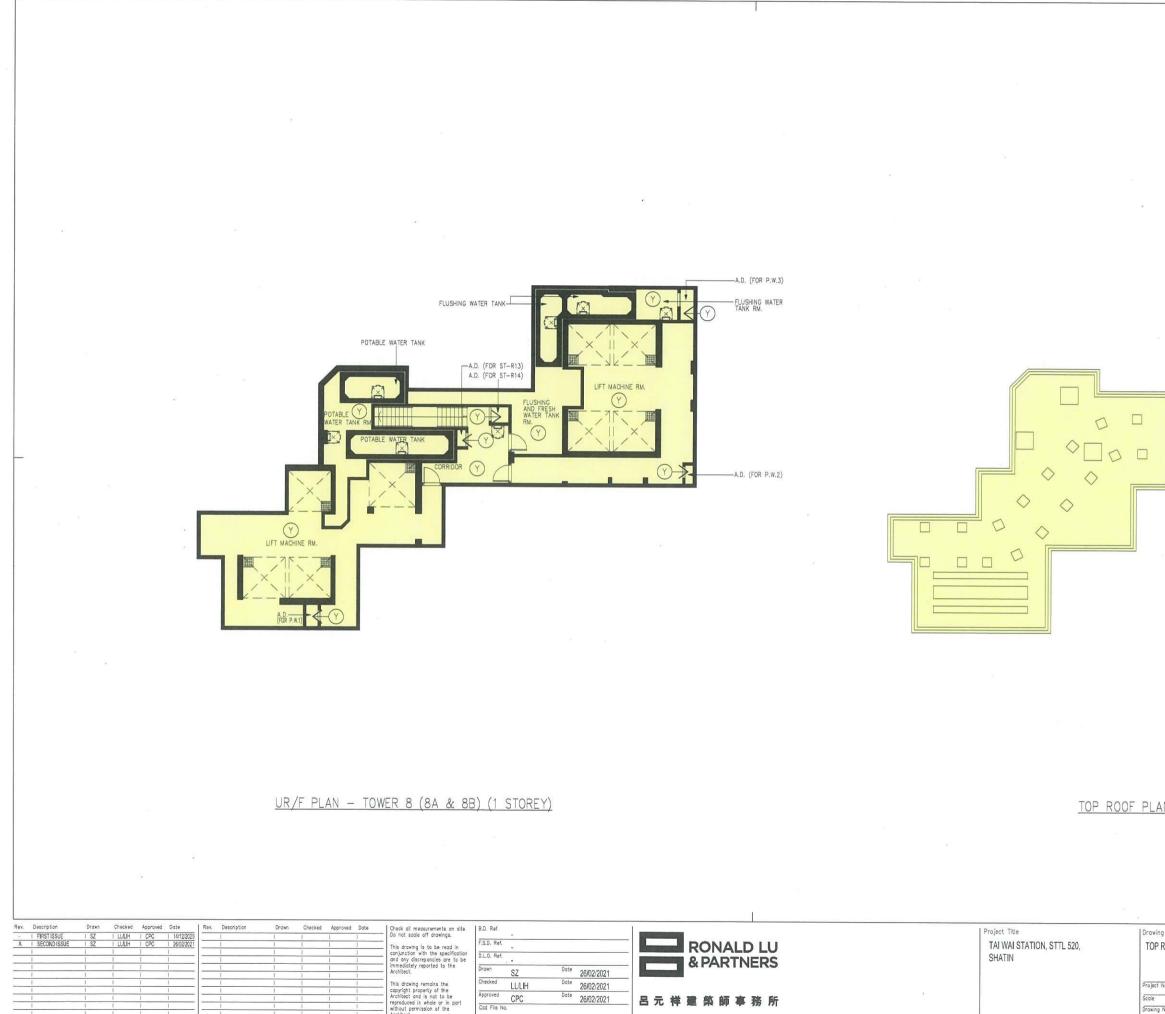

"Residential Common Areas in Phase 3"
means all those parts of Residential Common Areas within Phase 3 including but not limited to Noise Mitigation Measures in Phase 3 (excluding those forming part or parts of a Residential Unit in Phase 3), Visitors' Car Parking Spaces within Phase 3, Bicycle Parking Spaces within Phase 3, loading and unloading spaces, electrical/extra low voltage duct, high voltage cable duct, fire services and sprinkler tank and pump room, part of the Private Recreational Areas and Facilities, low voltage switch rooms, fuel tank rooms, high voltage cable riser, emergency generation room, transformer room, sprinkler control valve rooms, libraries, covered landscape area, planters, drencher pump rooms, fire services pump room, caretakers' quarter, telecommunication and broadcasting equipment rooms, service corridor, part of the Pedestrian Link, potable and flushing water tank rooms, mail boxes, entrance lobbies, lift lobbies, lift shafts, common flat roofs, flat roofs (excluding those forming part or parts of a Residential Unit in Phase 3), air-conditioner platforms, corridors, wider common corridors and lift lobbies, extra low voltage riser ducts, pipe ducts, electrical meter rooms, refuse storage and material recovery rooms, hose reels, exhaust air ducts, water meter cabinets, doghouses, potable and flushing water pump room, pipe wells, inaccessible flat roofs, lift machine rooms, flushing tank room, potable tank room, fresh water tank room, staircases, landings, architectural features of the Towers in Phase 3 and associated supporting beams and columns, the refuge floors of the Towers in Phase 3, the external walls of the Towers in Phase 3 (including curtain walls or any part thereof (including the window frames, glass panels, hinges, locks, handles, cast-in anchors, gasket, window sealant and such other components of the curtain wall, the non-openable windows therein or thereto and window frames, glass panels, cast-in anchors, gasket, window sealant and such other components of such non-openable windows but excluding all openable windows installed therein and the frames enclosing the glass panels of the openable windows, glass panels, hinges, locks, handles, cast-in anchors, gasket, window sealant and such other components of such openable windows), non-structural prefabricated external wall, parapet walls, structural walls and columns within or appertaining to the Residential Development in Phase 3 and other areas in Phase 3 designated for the benefit of the Residential Development but excluding anything contained in the Estate Common Areas in Phase 3 and the Residential Car Park Common Areas in Phase 3; the Residential Common Areas in Phase 3 are for the purpose of identification only as shown (where possible or capable of being shown) coloured yellow and yellow stippled black on the plans annexed hereto;