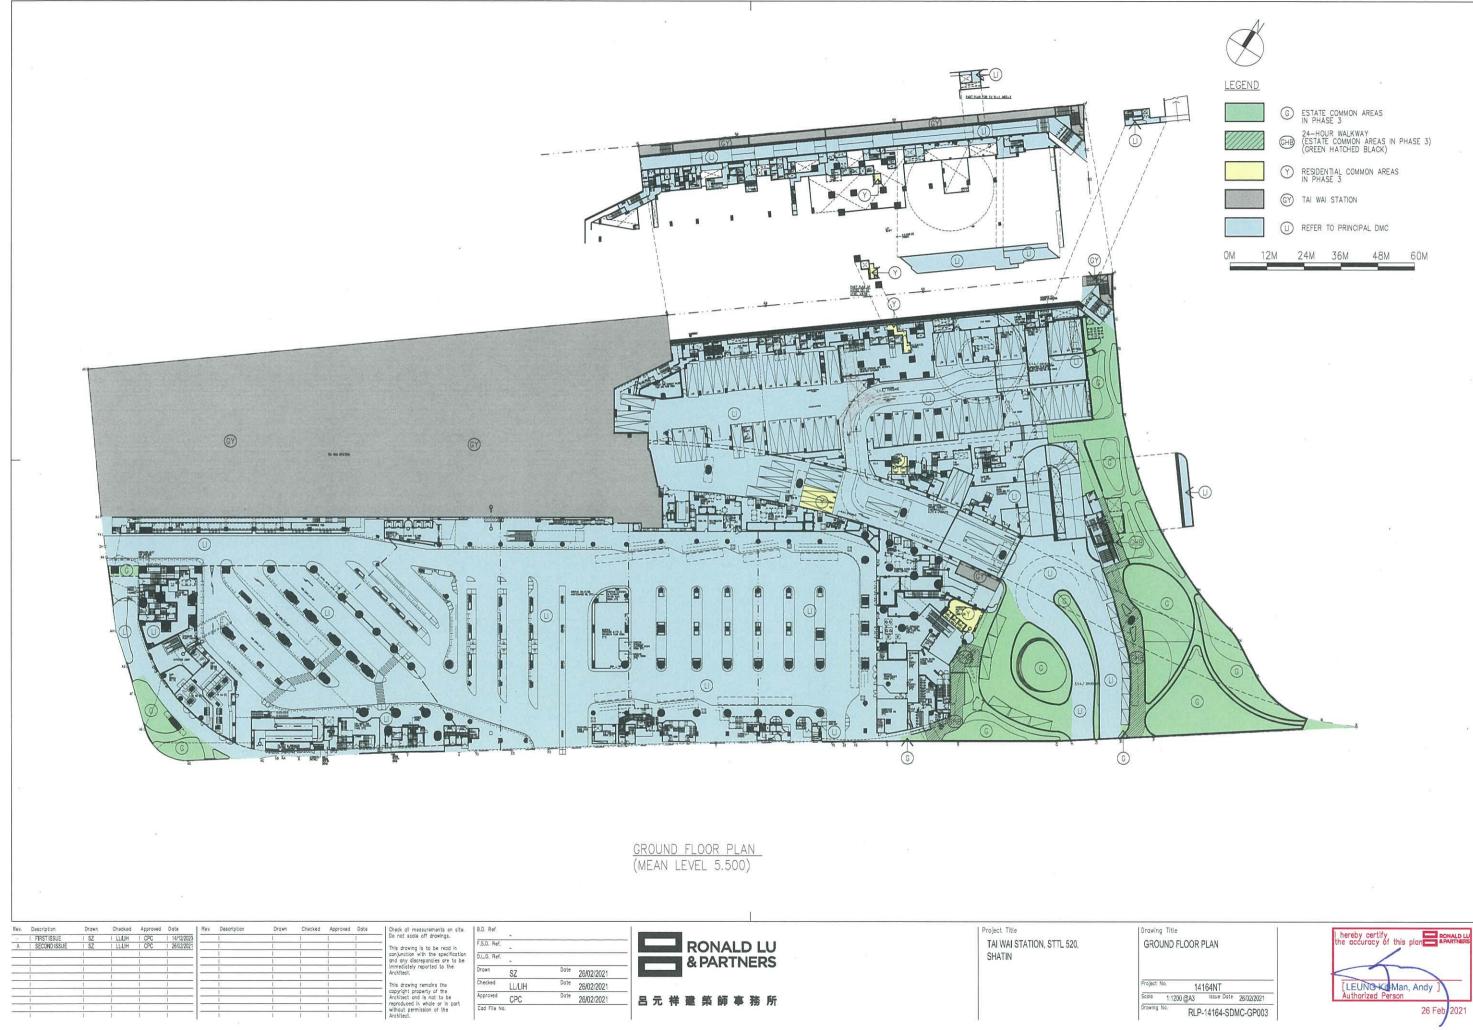

 "Estate Common Areas in Phase 3"
 means all those parts of Estate Common Areas within Phase 3 including but not limited to those parts of the Greenery Areas which serve the Estate as a whole, all utilities, services, trenches, pits and facilities which serve the Estate, parts of the Setting-back Area, part of the 24-hour Walkway, parts of the Pedestrian Link, part of the Drainage Reserve or the New Drainage Reserve (as the case may be), part of the Waterworks Reserve, driveways, run in and out, the Public Lay-By, but excluding anything contained in the Residential Car Park Common Areas in Phase 3 and the Residential Common Areas in Phase 3; the Estate Common Areas in Phase 3 are for the purpose of identification only as shown (where possible and capable of being shown) coloured green and green hatched black on the plans annexed hereto;

"Residential Common Areas in Phase 3"
means all those parts of Residential Common Areas within Phase 3 including but not limited to Noise Mitigation Measures in Phase 3 (excluding those forming part or parts of a Residential Unit in Phase 3), Visitors' Car Parking Spaces within Phase 3, Bicycle Parking Spaces within Phase 3, loading and unloading spaces, electrical/extra low voltage duct, high voltage cable duct, fire services and sprinkler tank and pump room, part of the Private Recreational Areas and Facilities, low voltage switch rooms, fuel tank rooms, high voltage cable riser, emergency generation room, transformer room, sprinkler control valve rooms, libraries, covered landscape area, planters, drencher pump rooms, fire services pump room, caretakers' quarter, telecommunication and broadcasting equipment rooms, service corridor, part of the Pedestrian Link, potable and flushing water tank rooms, mail boxes, entrance lobbies, lift lobbies, lift shafts, common flat roofs, flat roofs (excluding those forming part or parts of a Residential Unit in Phase 3), air-conditioner platforms, corridors, wider common corridors and lift lobbies, extra low voltage riser ducts, pipe ducts, electrical meter rooms, refuse storage and material recovery rooms, hose reels, exhaust air ducts, water meter cabinets, doghouses, potable and flushing water pump room, pipe wells, inaccessible flat roofs, lift machine rooms, flushing tank room, potable tank room, fresh water tank room, staircases, landings, architectural features of the Towers in Phase 3 and associated supporting beams and columns, the refuge floors of the Towers in Phase 3, the external walls of the Towers in Phase 3 (including curtain walls or any part thereof (including the window frames, glass panels, hinges, locks, handles, cast-in anchors, gasket, window sealant and such other components of the curtain wall, the non-openable windows therein or thereto and window frames, glass panels, cast-in anchors, gasket, window sealant and such other components of such non-openable windows but excluding all openable windows installed therein and the frames enclosing the glass panels of the openable windows, glass panels, hinges, locks, handles, cast-in anchors, gasket, window sealant and such other components of such openable windows), non-structural prefabricated external wall, parapet walls, structural walls and columns within or appertaining to the Residential Development in Phase 3 and other areas in Phase 3 designated for the benefit of the Residential Development but excluding anything contained in the Estate Common Areas in Phase 3 and the Residential Car Park Common Areas in Phase 3; the Residential Common Areas in Phase 3 are for the purpose of identification only as shown (where possible or capable of being shown) coloured yellow and yellow stippled black on the plans annexed hereto;

or belonging to particular Residential Unit in Phase 3 exclusively is set out in the Fourth Schedule hereto;

"Non-enclosed Areas means the Balcony and the Utility Platform respectively forming part of a Residential Unit in Phase 3 and the covered area underneath such Balcony and Utility Platform; and those Residential Units in Phase 3 with Balcony and/or Utility Platform are identified in the Third Schedule hereto and the locations of such Balconies and Utility Platforms are for identification purpose only marked "BAL." and "U.P." respectively on the plans annexed hereto;