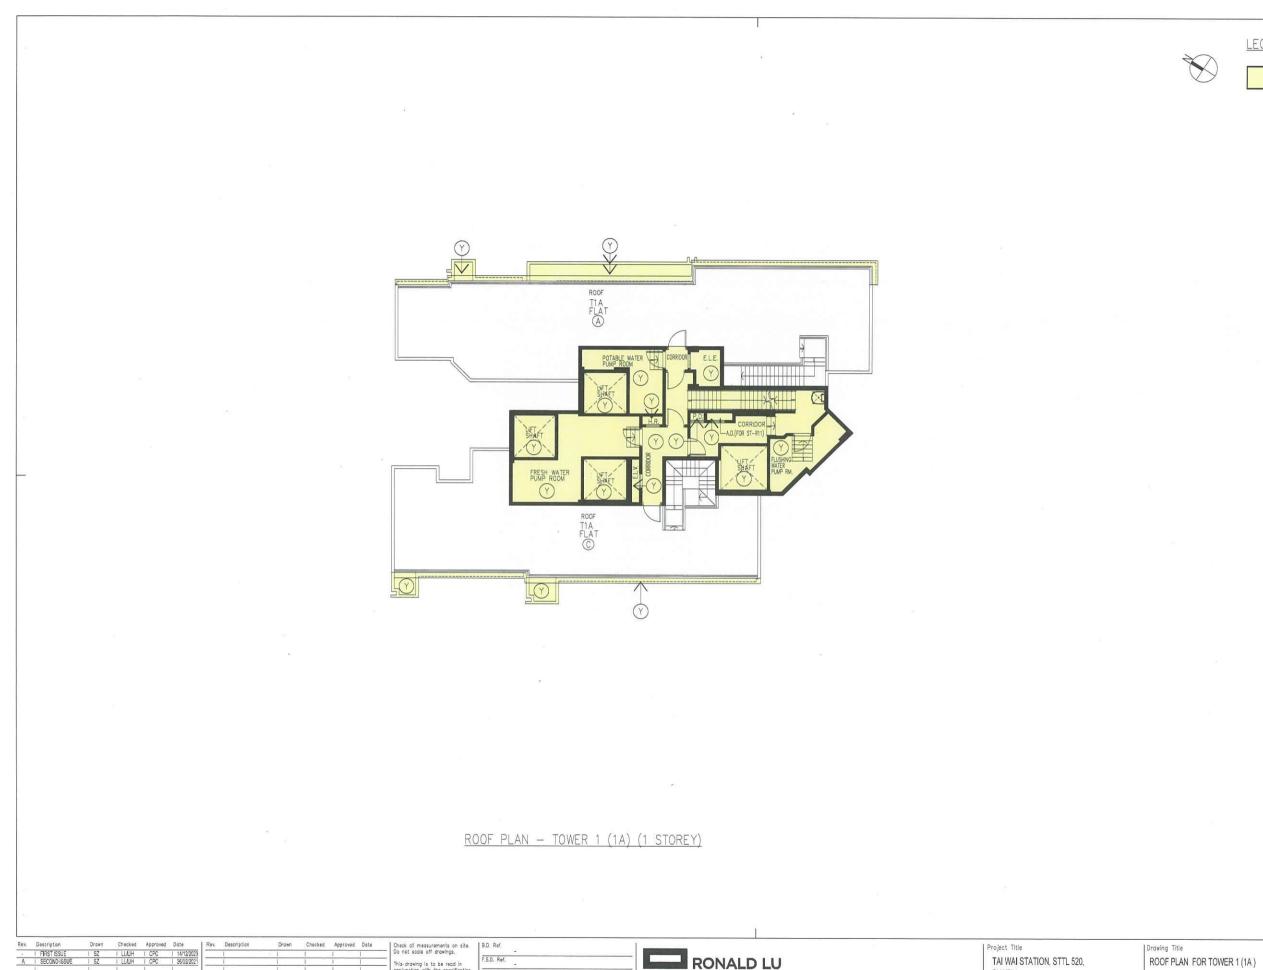

"Residential Common Areas in Phase 3"
means all those parts of Residential Common Areas within Phase 3 including but not limited to Noise Mitigation Measures in Phase 3 (excluding those forming part or parts of a Residential Unit in Phase 3), Visitors' Car Parking Spaces within Phase 3, Bicycle Parking Spaces within Phase 3, loading and unloading spaces, electrical/extra low voltage duct, high voltage cable duct, fire services and sprinkler tank and pump room, part of the Private Recreational Areas and Facilities, low voltage switch rooms, fuel tank rooms, high voltage cable riser, emergency generation room, transformer room, sprinkler control valve rooms, libraries, covered landscape area, planters, drencher pump rooms, fire services pump room, caretakers' quarter, telecommunication and broadcasting equipment rooms, service corridor, part of the Pedestrian Link, potable and flushing water tank rooms, mail boxes, entrance lobbies, lift lobbies, lift shafts, common flat roofs, flat roofs (excluding those forming part or parts of a Residential Unit in Phase 3), air-conditioner platforms, corridors, wider common corridors and lift lobbies, extra low voltage riser ducts, pipe ducts, electrical meter rooms, refuse storage and material recovery rooms, hose reels, exhaust air ducts, water meter cabinets, doghouses, potable and flushing water pump room, pipe wells, inaccessible flat roofs, lift machine rooms, flushing tank room, potable tank room, fresh water tank room, staircases, landings, architectural features of the Towers in Phase 3 and associated supporting beams and columns, the refuge floors of the Towers in Phase 3, the external walls of the Towers in Phase 3 (including curtain walls or any part thereof (including the window frames, glass panels, hinges, locks, handles, cast-in anchors, gasket, window sealant and such other components of the curtain wall, the non-openable windows therein or thereto and window frames, glass panels, cast-in anchors, gasket, window sealant and such other components of such non-openable windows but excluding all openable windows installed therein and the frames enclosing the glass panels of the openable windows, glass panels, hinges, locks, handles, cast-in anchors, gasket, window sealant and such other components of such openable windows), non-structural prefabricated external wall, parapet walls, structural walls and columns within or appertaining to the Residential Development in Phase 3 and other areas in Phase 3 designated for the benefit of the Residential Development but excluding anything contained in the Estate Common Areas in Phase 3 and the Residential Car Park Common Areas in Phase 3; the Residential Common Areas in Phase 3 are for the purpose of identification only as shown (where possible or capable of being shown) coloured yellow and yellow stippled black on the plans annexed hereto;

or belonging to particular Residential Unit in Phase 3 exclusively is set out in the Fourth Schedule hereto;

"Non-enclosed Areas means the Balcony and the Utility Platform respectively forming part of a Residential Unit in Phase 3 and the covered area underneath such Balcony and Utility Platform; and those Residential Units in Phase 3 with Balcony and/or Utility Platform are identified in the Third Schedule hereto and the locations of such Balconies and Utility Platforms are for identification purpose only marked "BAL." and "U.P." respectively on the plans annexed hereto;