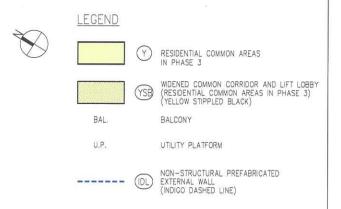

or belonging to particular Residential Unit in Phase 3 exclusively is set out in the Fourth Schedule hereto;

"Non-enclosed Areas means the Balcony and the Utility Platform respectively forming part of a Residential Unit in Phase 3 and the covered area underneath such Balcony and Utility Platform; and those Residential Units in Phase 3 with Balcony and/or Utility Platform are identified in the Third Schedule hereto and the locations of such Balconies and Utility Platforms are for identification purpose only marked "BAL." and "U.P." respectively on the plans annexed hereto;

"Residential Common Areas in Phase 3"
means all those parts of Residential Common Areas within Phase 3 including but not limited to Noise Mitigation Measures in Phase 3 (excluding those forming part or parts of a Residential Unit in Phase 3), Visitors' Car Parking Spaces within Phase 3, Bicycle Parking Spaces within Phase 3, loading and unloading spaces, electrical/extra low voltage duct, high voltage cable duct, fire services and sprinkler tank and pump room, part of the Private Recreational Areas and Facilities, low voltage switch rooms, fuel tank rooms, high voltage cable riser, emergency generation room, transformer room, sprinkler control valve rooms, libraries, covered landscape area, planters, drencher pump rooms, fire services pump room, caretakers' quarter, telecommunication and broadcasting equipment rooms, service corridor, part of the Pedestrian Link, potable and flushing water tank rooms, mail boxes, entrance lobbies, lift lobbies, lift shafts, common flat roofs, flat roofs (excluding those forming part or parts of a Residential Unit in Phase 3), air-conditioner platforms, corridors, wider common corridors and lift lobbies, extra low voltage riser ducts, pipe ducts, electrical meter rooms, refuse storage and material recovery rooms, hose reels, exhaust air ducts, water meter cabinets, doghouses, potable and flushing water pump room, pipe wells, inaccessible flat roofs, lift machine rooms, flushing tank room, potable tank room, fresh water tank room, staircases, landings, architectural features of the Towers in Phase 3 and associated supporting beams and columns, the refuge floors of the Towers in Phase 3, the external walls of the Towers in Phase 3 (including curtain walls or any part thereof (including the window frames, glass panels, hinges, locks, handles, cast-in anchors, gasket, window sealant and such other components of the curtain wall, the non-openable windows therein or thereto and window frames, glass panels, cast-in anchors, gasket, window sealant and such other components of such non-openable windows but excluding all openable windows installed therein and the frames enclosing the glass panels of the openable windows, glass panels, hinges, locks, handles, cast-in anchors, gasket, window sealant and such other components of such openable windows), non-structural prefabricated external wall, parapet walls, structural walls and columns within or appertaining to the Residential Development in Phase 3 and other areas in Phase 3 designated for the benefit of the Residential Development but excluding anything contained in the Estate Common Areas in Phase 3 and the Residential Car Park Common Areas in Phase 3; the Residential Common Areas in Phase 3 are for the purpose of identification only as shown (where possible or capable of being shown) coloured yellow and yellow stippled black on the plans annexed hereto;