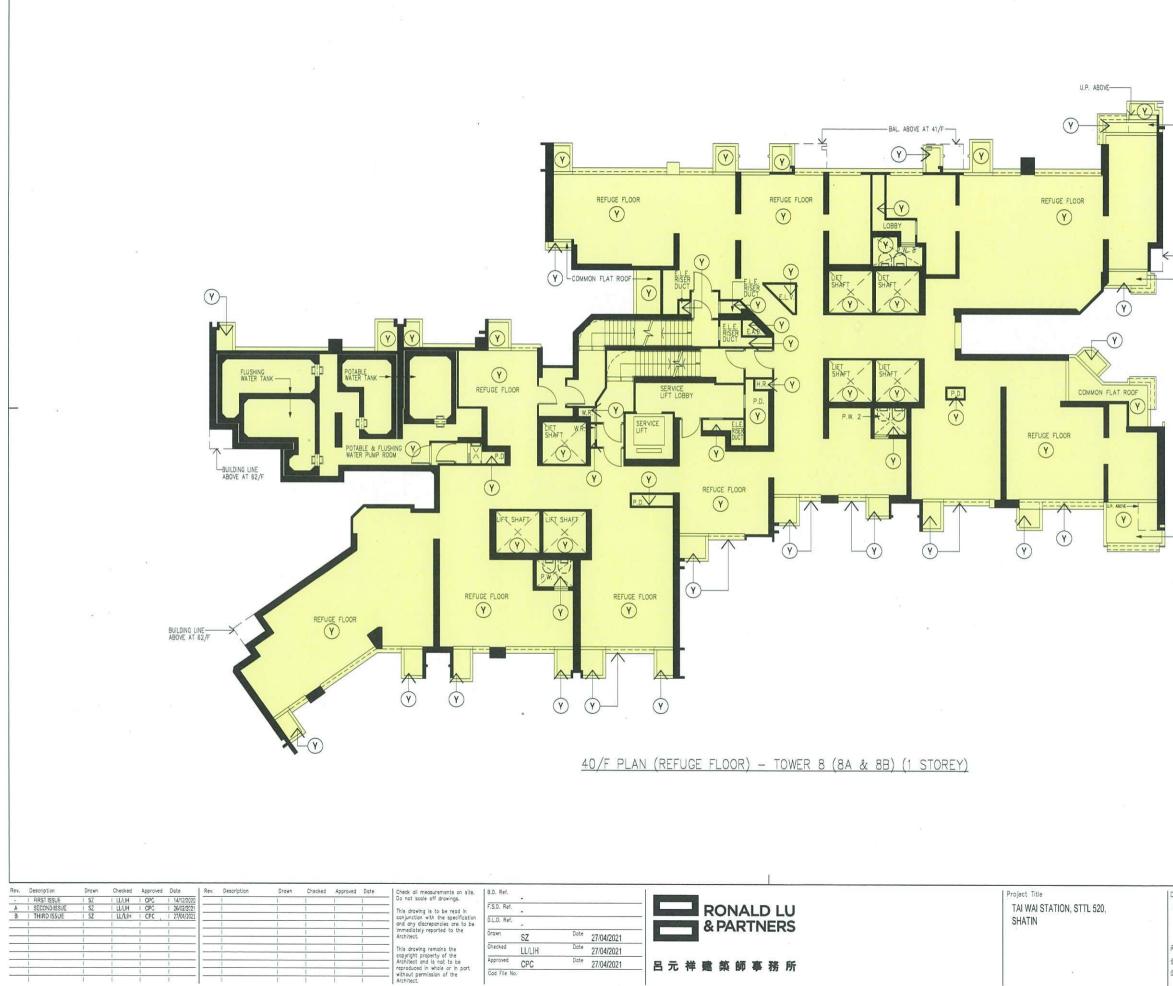

"Phase 3" means Phase 3 of the Estate consisting of (inter alia) Tower 1 (1A & 1B) and Tower 8 (8A & 8B) constructed on the podium of the Estate, 234 Residential Parking Spaces (214 for motor vehicles and 20 for motor cycles) on Basement Level 1, part of the Private Recreational Areas and Facilities and the Common Areas in Phase 3 and the Common Services and Facilities in Phase 3 constructed in accordance with the Approved Plans [and in respect of which consent to assign has been issued by the Director of Lands] and known as "THE PAVILIA FARM III (柏傲莊 III)";

"Residential Common Areas in Phase 3"
means all those parts of Residential Common Areas within Phase 3 including but not limited to Noise Mitigation Measures in Phase 3 (excluding those forming part or parts of a Residential Unit in Phase 3), Visitors' Car Parking Spaces within Phase 3, Bicycle Parking Spaces within Phase 3, loading and unloading spaces, electrical/extra low voltage duct, high voltage cable duct, fire services and sprinkler tank and pump room, part of the Private Recreational Areas and Facilities, low voltage switch rooms, fuel tank rooms, high voltage cable riser, emergency generation room, transformer room, sprinkler control valve rooms, libraries, covered landscape area, planters, drencher pump rooms, fire services pump room, caretakers' quarter, telecommunication and broadcasting equipment rooms, service corridor, part of the Pedestrian Link, potable and flushing water tank rooms, mail boxes, entrance lobbies, lift lobbies, lift shafts, common flat roofs, flat roofs (excluding those forming part or parts of a Residential Unit in Phase 3), air-conditioner platforms, corridors, wider common corridors and lift lobbies, extra low voltage riser ducts, pipe ducts, electrical meter rooms, refuse storage and material recovery rooms, hose reels, exhaust air ducts, water meter cabinets, doghouses, potable and flushing water pump room, pipe wells, inaccessible flat roofs, lift machine rooms, flushing tank room, potable tank room, fresh water tank room, staircases, landings, architectural features of the Towers in Phase 3 and associated supporting beams and columns, the refuge floors of the Towers in Phase 3, the external walls of the Towers in Phase 3 (including curtain walls or any part thereof (including the window frames, glass panels, hinges, locks, handles, cast-in anchors, gasket, window sealant and such other components of the curtain wall, the non-openable windows therein or thereto and window frames, glass panels, cast-in anchors, gasket, window sealant and such other components of such non-openable windows but excluding all openable windows installed therein and the frames enclosing the glass panels of the openable windows, glass panels, hinges, locks, handles, cast-in anchors, gasket, window sealant and such other components of such openable windows), non-structural prefabricated external wall, parapet walls, structural walls and columns within or appertaining to the Residential Development in Phase 3 and other areas in Phase 3 designated for the benefit of the Residential Development but excluding anything contained in the Estate Common Areas in Phase 3 and the Residential Car Park Common Areas in Phase 3; the Residential Common Areas in Phase 3 are for the purpose of identification only as shown (where possible or capable of being shown) coloured yellow and yellow stippled black on the plans annexed hereto;