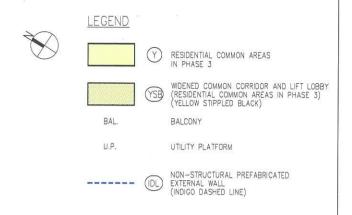

"Common Areas in<br/>Phase 3"means (i) the Estate Common Areas in Phase 3, (ii) the Residential Common<br/>Areas in Phase 3 and (iii) the Residential Car Park Common Areas in Phase 3;

- "Common Servicesmeans (i) the Estate Common Services and Facilities in Phase 3, (ii) the<br/>Residential Common Services and Facilities in Phase 3 and (iii) the Residential<br/>Car Park Common Services and Facilities in Phase 3;
- "**Deed**" means this Deed as amended or varied from time to time;

or belonging to particular Residential Unit in Phase 3 exclusively is set out in the Fourth Schedule hereto;

"Non-enclosed Areas means the Balcony and the Utility Platform respectively forming part of a Residential Unit in Phase 3 and the covered area underneath such Balcony and Utility Platform; and those Residential Units in Phase 3 with Balcony and/or Utility Platform are identified in the Third Schedule hereto and the locations of such Balconies and Utility Platforms are for identification purpose only marked "BAL." and "U.P." respectively on the plans annexed hereto;

"Residential Common Areas in Phase 3"
means all those parts of Residential Common Areas within Phase 3 including but not limited to Noise Mitigation Measures in Phase 3 (excluding those forming part or parts of a Residential Unit in Phase 3), Visitors' Car Parking Spaces within Phase 3, Bicycle Parking Spaces within Phase 3, loading and unloading spaces, electrical/extra low voltage duct, high voltage cable duct, fire services and sprinkler tank and pump room, part of the Private Recreational Areas and Facilities, low voltage switch rooms, fuel tank rooms, high voltage cable riser, emergency generation room, transformer room, sprinkler control valve rooms, libraries, covered landscape area, planters, drencher pump rooms, fire services pump room, caretakers' quarter, telecommunication and broadcasting equipment rooms, service corridor, part of the Pedestrian Link, potable and flushing water tank rooms, mail boxes, entrance lobbies, lift lobbies, lift shafts, common flat roofs, flat roofs (excluding those forming part or parts of a Residential Unit in Phase 3), air-conditioner platforms, corridors, wider common corridors and lift lobbies, extra low voltage riser ducts, pipe ducts, electrical meter rooms, refuse storage and material recovery rooms, hose reels, exhaust air ducts, water meter cabinets, doghouses, potable and flushing water pump room, pipe wells, inaccessible flat roofs, lift machine rooms, flushing tank room, potable tank room, fresh water tank room, staircases, landings, architectural features of the Towers in Phase 3 and associated supporting beams and columns, the refuge floors of the Towers in Phase 3, the external walls of the Towers in Phase 3 (including curtain walls or any part thereof (including the window frames, glass panels, hinges, locks, handles, cast-in anchors, gasket, window sealant and such other components of the curtain wall, the non-openable windows therein or thereto and window frames, glass panels, cast-in anchors, gasket, window sealant and such other components of such non-openable windows but excluding all openable windows installed therein and the frames enclosing the glass panels of the openable windows, glass panels, hinges, locks, handles, cast-in anchors, gasket, window sealant and such other components of such openable windows), non-structural prefabricated external wall, parapet walls, structural walls and columns within or appertaining to the Residential Development in Phase 3 and other areas in Phase 3 designated for the benefit of the Residential Development but excluding anything contained in the Estate Common Areas in Phase 3 and the Residential Car Park Common Areas in Phase 3; the Residential Common Areas in Phase 3 are for the purpose of identification only as shown (where possible or capable of being shown) coloured yellow and yellow stippled black on the plans annexed hereto;