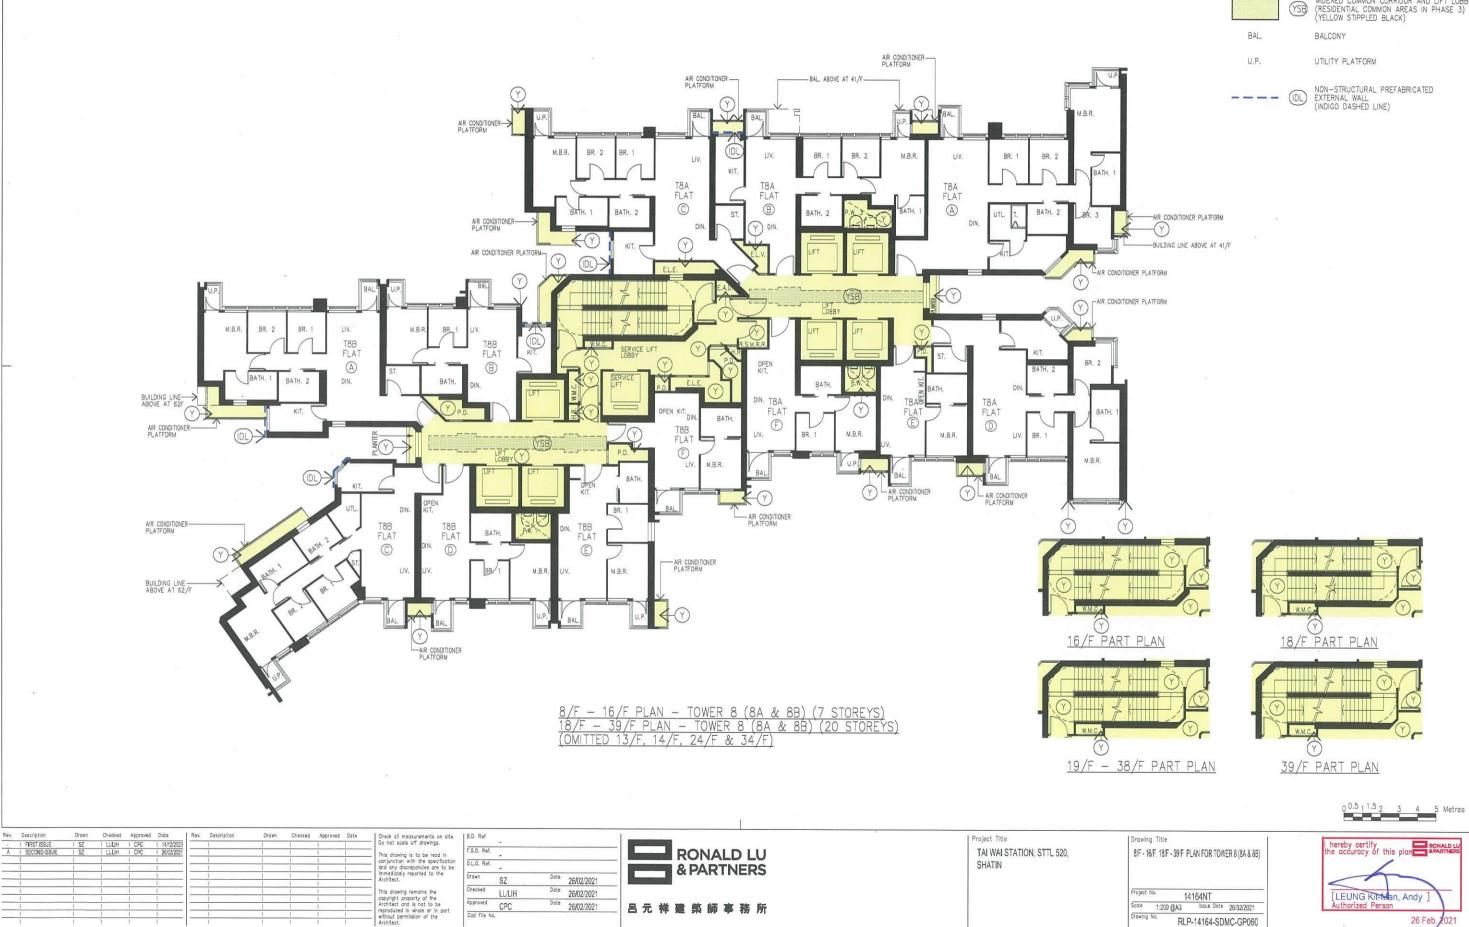

"Common Areas in<br/>Phase 3"means (i) the Estate Common Areas in Phase 3, (ii) the Residential Common<br/>Areas in Phase 3 and (iii) the Residential Car Park Common Areas in Phase 3;

- "Common Servicesmeans (i) the Estate Common Services and Facilities in Phase 3, (ii) the<br/>Residential Common Services and Facilities in Phase 3 and (iii) the Residential<br/>Car Park Common Services and Facilities in Phase 3;
- "**Deed**" means this Deed as amended or varied from time to time;

 "Estate Common Areas in Phase 3"
 means all those parts of Estate Common Areas within Phase 3 including but not limited to those parts of the Greenery Areas which serve the Estate as a whole, all utilities, services, trenches, pits and facilities which serve the Estate, parts of the Setting-back Area, part of the 24-hour Walkway, parts of the Pedestrian Link, part of the Drainage Reserve or the New Drainage Reserve (as the case may be), part of the Waterworks Reserve, driveways, run in and out, the Public Lay-By, but excluding anything contained in the Residential Car Park Common Areas in Phase 3 and the Residential Common Areas in Phase 3; the Estate Common Areas in Phase 3 are for the purpose of identification only as shown (where possible and capable of being shown) coloured green and green hatched black on the plans annexed hereto;

- "Estate Common means all those parts of Estate Common Services and Facilities within Phase 3 including but not limited to sewers, gutters, drains, watercourses, pipes and ducts; wires, cables, electrical installations, fittings, equipment and apparatus; fire alarm, fire protection and firefighting systems, equipment and apparatus; security systems, equipment and apparatus; and any other installations, systems, plant, equipment, apparatus, fittings, services and facilities used or installed in or for the common use and benefit of the Estate as part of the amenities thereof and not for the sole benefit of any Owner or group of Owners of the Estate but excluding anything contained in the Residential Car Park Common Services and Facilities in Phase 3;
- "EV Parking Spaces in means the [] Residential Parking Spaces in Phase 3 numbered [] (both inclusive) as shown on the Basement Level 2 Floor Plan and Basement Level 1 Floor Plan hereto annexed; each referred herein to as "EV Parking Space in Phase 3";
- "Noise Mitigation means all those Noise Mitigation Measures within Phase 3 and a list of the Residential Units in Phase 3 designed with Noise Mitigation Measures serving

or belonging to particular Residential Unit in Phase 3 exclusively is set out in the Fourth Schedule hereto;

"Non-enclosed Areas means the Balcony and the Utility Platform respectively forming part of a Residential Unit in Phase 3 and the covered area underneath such Balcony and Utility Platform; and those Residential Units in Phase 3 with Balcony and/or Utility Platform are identified in the Third Schedule hereto and the locations of such Balconies and Utility Platforms are for identification purpose only marked "BAL." and "U.P." respectively on the plans annexed hereto;

"Residential Common Areas in Phase 3"
means all those parts of Residential Common Areas within Phase 3 including but not limited to Noise Mitigation Measures in Phase 3 (excluding those forming part or parts of a Residential Unit in Phase 3), Visitors' Car Parking Spaces within Phase 3, Bicycle Parking Spaces within Phase 3, loading and unloading spaces, electrical/extra low voltage duct, high voltage cable duct, fire services and sprinkler tank and pump room, part of the Private Recreational Areas and Facilities, low voltage switch rooms, fuel tank rooms, high voltage cable riser, emergency generation room, transformer room, sprinkler control valve rooms, libraries, covered landscape area, planters, drencher pump rooms, fire services pump room, caretakers' quarter, telecommunication and broadcasting equipment rooms, service corridor, part of the Pedestrian Link, potable and flushing water tank rooms, mail boxes, entrance lobbies, lift lobbies, lift shafts, common flat roofs, flat roofs (excluding those forming part or parts of a Residential Unit in Phase 3), air-conditioner platforms, corridors, wider common corridors and lift lobbies, extra low voltage riser ducts, pipe ducts, electrical meter rooms, refuse storage and material recovery rooms, hose reels, exhaust air ducts, water meter cabinets, doghouses, potable and flushing water pump room, pipe wells, inaccessible flat roofs, lift machine rooms, flushing tank room, potable tank room, fresh water tank room, staircases, landings, architectural features of the Towers in Phase 3 and associated supporting beams and columns, the refuge floors of the Towers in Phase 3, the external walls of the Towers in Phase 3 (including curtain walls or any part thereof (including the window frames, glass panels, hinges, locks, handles, cast-in anchors, gasket, window sealant and such other components of the curtain wall, the non-openable windows therein or thereto and window frames, glass panels, cast-in anchors, gasket, window sealant and such other components of such non-openable windows but excluding all openable windows installed therein and the frames enclosing the glass panels of the openable windows, glass panels, hinges, locks, handles, cast-in anchors, gasket, window sealant and such other components of such openable windows), non-structural prefabricated external wall, parapet walls, structural walls and columns within or appertaining to the Residential Development in Phase 3 and other areas in Phase 3 designated for the benefit of the Residential Development but excluding anything contained in the Estate Common Areas in Phase 3 and the Residential Car Park Common Areas in Phase 3; the Residential Common Areas in Phase 3 are for the purpose of identification only as shown (where possible or capable of being shown) coloured yellow and yellow stippled black on the plans annexed hereto;

"Residential Common means all those Residential Common Services and Facilities within Phase 3 including but not limited to, EV Facilities for Visitors' Car Parking Spaces in Phase 3."
 Facilities in Phase 3."
 Phase 3. aerial broadcast distribution or telecommunication network facilities, drains, channels, water tanks, ducting, pipes, cables, wiring, plant and machinery, air-conditioning and ventilation system, electrical installations, fittings, equipment and apparatus, lifts, service lifts, fire-fighting installations and equipment, security systems and apparatus and gondolas but excluding anything contained in the Estate Common Services and Facilities in Phase 3;