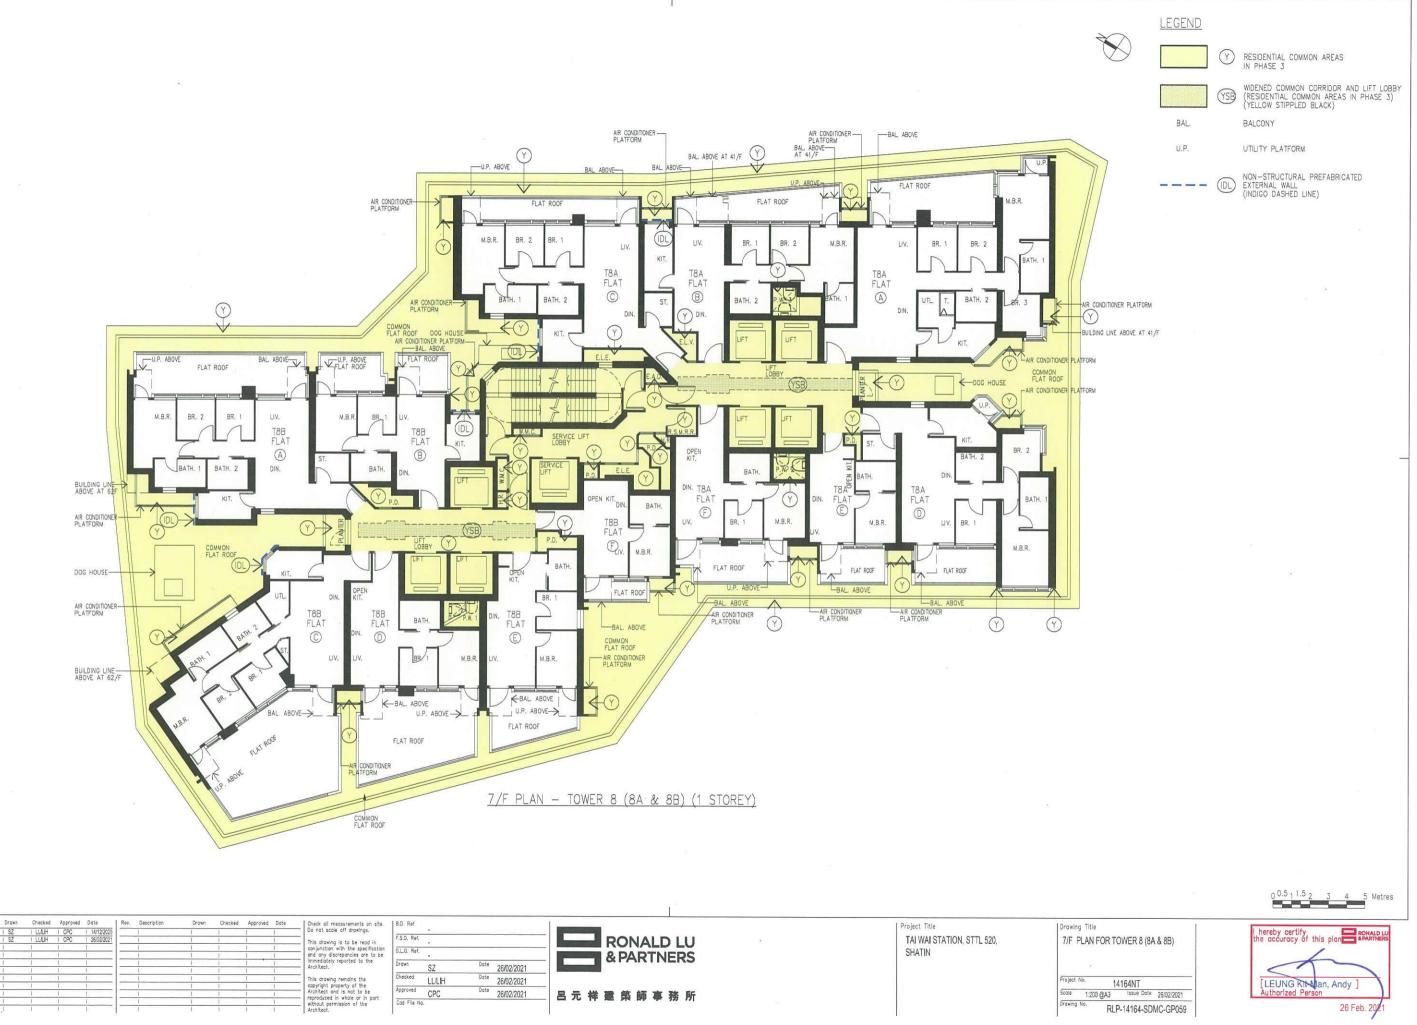

"Residential Common Areas in Phase 3"
means all those parts of Residential Common Areas within Phase 3 including but not limited to Noise Mitigation Measures in Phase 3 (excluding those forming part or parts of a Residential Unit in Phase 3), Visitors' Car Parking Spaces within Phase 3, Bicycle Parking Spaces within Phase 3, loading and unloading spaces, electrical/extra low voltage duct, high voltage cable duct, fire services and sprinkler tank and pump room, part of the Private Recreational Areas and Facilities, low voltage switch rooms, fuel tank rooms, high voltage cable riser, emergency generation room, transformer room, sprinkler control valve rooms, libraries, covered landscape area, planters, drencher pump rooms, fire services pump room, caretakers' quarter, telecommunication and broadcasting equipment rooms, service corridor, part of the Pedestrian Link, potable and flushing water tank rooms, mail boxes, entrance lobbies, lift lobbies, lift shafts, common flat roofs, flat roofs (excluding those forming part or parts of a Residential Unit in Phase 3), air-conditioner platforms, corridors, wider common corridors and lift lobbies, extra low voltage riser ducts, pipe ducts, electrical meter rooms, refuse storage and material recovery rooms, hose reels, exhaust air ducts, water meter cabinets, doghouses, potable and flushing water pump room, pipe wells, inaccessible flat roofs, lift machine rooms, flushing tank room, potable tank room, fresh water tank room, staircases, landings, architectural features of the Towers in Phase 3 and associated supporting beams and columns, the refuge floors of the Towers in Phase 3, the external walls of the Towers in Phase 3 (including curtain walls or any part thereof (including the window frames, glass panels, hinges, locks, handles, cast-in anchors, gasket, window sealant and such other components of the curtain wall, the non-openable windows therein or thereto and window frames, glass panels, cast-in anchors, gasket, window sealant and such other components of such non-openable windows but excluding all openable windows installed therein and the frames enclosing the glass panels of the openable windows, glass panels, hinges, locks, handles, cast-in anchors, gasket, window sealant and such other components of such openable windows), non-structural prefabricated external wall, parapet walls, structural walls and columns within or appertaining to the Residential Development in Phase 3 and other areas in Phase 3 designated for the benefit of the Residential Development but excluding anything contained in the Estate Common Areas in Phase 3 and the Residential Car Park Common Areas in Phase 3; the Residential Common Areas in Phase 3 are for the purpose of identification only as shown (where possible or capable of being shown) coloured yellow and yellow stippled black on the plans annexed hereto;

or belonging to particular Residential Unit in Phase 3 exclusively is set out in the Fourth Schedule hereto;

"Non-enclosed Areas means the Balcony and the Utility Platform respectively forming part of a Residential Unit in Phase 3 and the covered area underneath such Balcony and Utility Platform; and those Residential Units in Phase 3 with Balcony and/or Utility Platform are identified in the Third Schedule hereto and the locations of such Balconies and Utility Platforms are for identification purpose only marked "BAL." and "U.P." respectively on the plans annexed hereto;