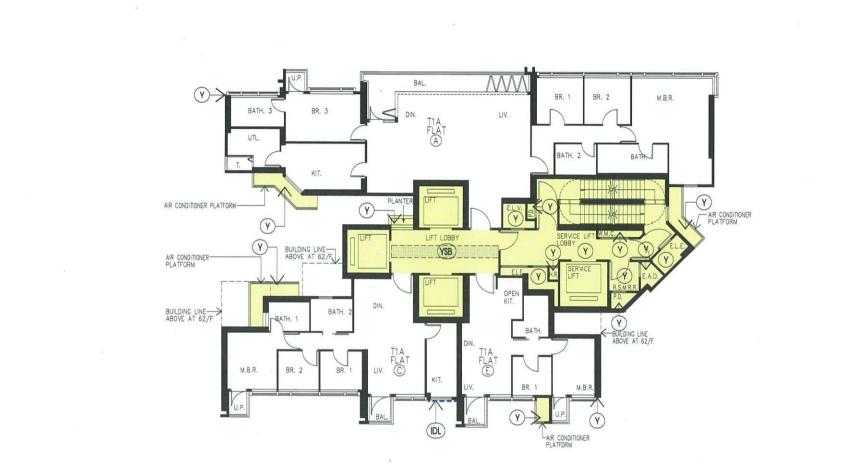

or belonging to particular Residential Unit in Phase 3 exclusively is set out in the Fourth Schedule hereto;

"Non-enclosed Areas means the Balcony and the Utility Platform respectively forming part of a Residential Unit in Phase 3 and the covered area underneath such Balcony and Utility Platform; and those Residential Units in Phase 3 with Balcony and/or Utility Platform are identified in the Third Schedule hereto and the locations of such Balconies and Utility Platforms are for identification purpose only marked "BAL." and "U.P." respectively on the plans annexed hereto;

"Residential Common Areas in Phase 3"
means all those parts of Residential Common Areas within Phase 3 including but not limited to Noise Mitigation Measures in Phase 3 (excluding those forming part or parts of a Residential Unit in Phase 3), Visitors' Car Parking Spaces within Phase 3, Bicycle Parking Spaces within Phase 3, loading and unloading spaces, electrical/extra low voltage duct, high voltage cable duct, fire services and sprinkler tank and pump room, part of the Private Recreational Areas and Facilities, low voltage switch rooms, fuel tank rooms, high voltage cable riser, emergency generation room, transformer room, sprinkler control valve rooms, libraries, covered landscape area, planters, drencher pump rooms, fire services pump room, caretakers' quarter, telecommunication and broadcasting equipment rooms, service corridor, part of the Pedestrian Link, potable and flushing water tank rooms, mail boxes, entrance lobbies, lift lobbies, lift shafts, common flat roofs, flat roofs (excluding those forming part or parts of a Residential Unit in Phase 3), air-conditioner platforms, corridors, wider common corridors and lift lobbies, extra low voltage riser ducts, pipe ducts, electrical meter rooms, refuse storage and material recovery rooms, hose reels, exhaust air ducts, water meter cabinets, doghouses, potable and flushing water pump room, pipe wells, inaccessible flat roofs, lift machine rooms, flushing tank room, potable tank room, fresh water tank room, staircases, landings, architectural features of the Towers in Phase 3 and associated supporting beams and columns, the refuge floors of the Towers in Phase 3, the external walls of the Towers in Phase 3 (including curtain walls or any part thereof (including the window frames, glass panels, hinges, locks, handles, cast-in anchors, gasket, window sealant and such other components of the curtain wall, the non-openable windows therein or thereto and window frames, glass panels, cast-in anchors, gasket, window sealant and such other components of such non-openable windows but excluding all openable windows installed therein and the frames enclosing the glass panels of the openable windows, glass panels, hinges, locks, handles, cast-in anchors, gasket, window sealant and such other components of such openable windows), non-structural prefabricated external wall, parapet walls, structural walls and columns within or appertaining to the Residential Development in Phase 3 and other areas in Phase 3 designated for the benefit of the Residential Development but excluding anything contained in the Estate Common Areas in Phase 3 and the Residential Car Park Common Areas in Phase 3; the Residential Common Areas in Phase 3 are for the purpose of identification only as shown (where possible or capable of being shown) coloured yellow and yellow stippled black on the plans annexed hereto;