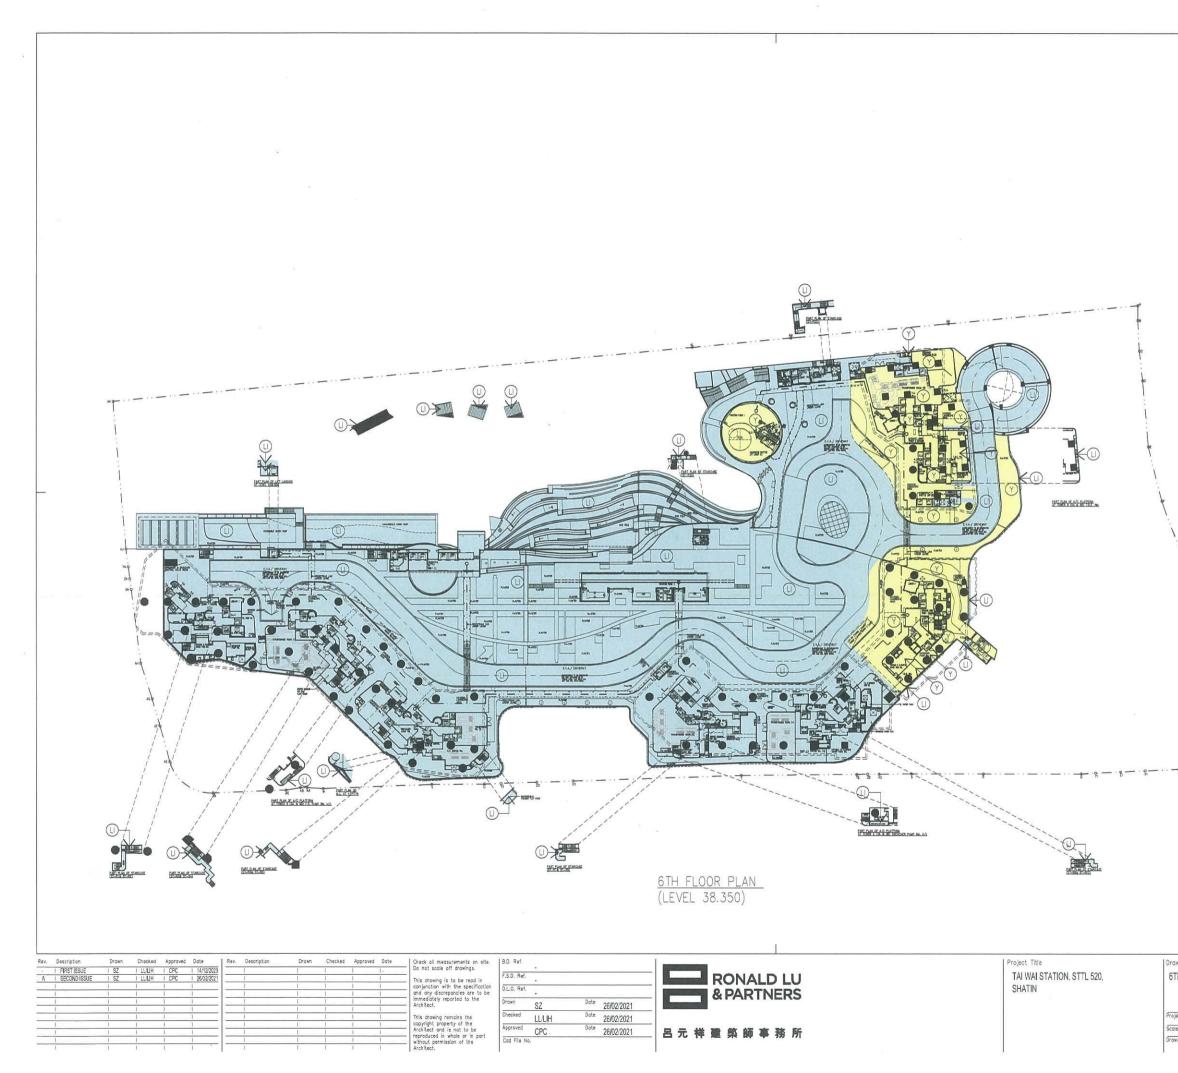

"Common Areas in<br/>Phase 3"means (i) the Estate Common Areas in Phase 3, (ii) the Residential Common<br/>Areas in Phase 3 and (iii) the Residential Car Park Common Areas in Phase 3;

- "Common Servicesmeans (i) the Estate Common Services and Facilities in Phase 3, (ii) the<br/>Residential Common Services and Facilities in Phase 3 and (iii) the Residential<br/>Car Park Common Services and Facilities in Phase 3;
- "**Deed**" means this Deed as amended or varied from time to time;

 "Estate Common Areas in Phase 3"
 means all those parts of Estate Common Areas within Phase 3 including but not limited to those parts of the Greenery Areas which serve the Estate as a whole, all utilities, services, trenches, pits and facilities which serve the Estate, parts of the Setting-back Area, part of the 24-hour Walkway, parts of the Pedestrian Link, part of the Drainage Reserve or the New Drainage Reserve (as the case may be), part of the Waterworks Reserve, driveways, run in and out, the Public Lay-By, but excluding anything contained in the Residential Car Park Common Areas in Phase 3 and the Residential Common Areas in Phase 3; the Estate Common Areas in Phase 3 are for the purpose of identification only as shown (where possible and capable of being shown) coloured green and green hatched black on the plans annexed hereto;

- "Estate Common means all those parts of Estate Common Services and Facilities within Phase 3 including but not limited to sewers, gutters, drains, watercourses, pipes and ducts; wires, cables, electrical installations, fittings, equipment and apparatus; fire alarm, fire protection and firefighting systems, equipment and apparatus; security systems, equipment and apparatus; and any other installations, systems, plant, equipment, apparatus, fittings, services and facilities used or installed in or for the common use and benefit of the Estate as part of the amenities thereof and not for the sole benefit of any Owner or group of Owners of the Estate but excluding anything contained in the Residential Car Park Common Services and Facilities in Phase 3;
- "EV Parking Spaces in means the [] Residential Parking Spaces in Phase 3 numbered [] (both inclusive) as shown on the Basement Level 2 Floor Plan and Basement Level 1 Floor Plan hereto annexed; each referred herein to as "EV Parking Space in Phase 3";
- "Noise Mitigation means all those Noise Mitigation Measures within Phase 3 and a list of the Residential Units in Phase 3 designed with Noise Mitigation Measures serving

"Residential Common Areas in Phase 3"
means all those parts of Residential Common Areas within Phase 3 including but not limited to Noise Mitigation Measures in Phase 3 (excluding those forming part or parts of a Residential Unit in Phase 3), Visitors' Car Parking Spaces within Phase 3, Bicycle Parking Spaces within Phase 3, loading and unloading spaces, electrical/extra low voltage duct, high voltage cable duct, fire services and sprinkler tank and pump room, part of the Private Recreational Areas and Facilities, low voltage switch rooms, fuel tank rooms, high voltage cable riser, emergency generation room, transformer room, sprinkler control valve rooms, libraries, covered landscape area, planters, drencher pump rooms, fire services pump room, caretakers' quarter, telecommunication and broadcasting equipment rooms, service corridor, part of the Pedestrian Link, potable and flushing water tank rooms, mail boxes, entrance lobbies, lift lobbies, lift shafts, common flat roofs, flat roofs (excluding those forming part or parts of a Residential Unit in Phase 3), air-conditioner platforms, corridors, wider common corridors and lift lobbies, extra low voltage riser ducts, pipe ducts, electrical meter rooms, refuse storage and material recovery rooms, hose reels, exhaust air ducts, water meter cabinets, doghouses, potable and flushing water pump room, pipe wells, inaccessible flat roofs, lift machine rooms, flushing tank room, potable tank room, fresh water tank room, staircases, landings, architectural features of the Towers in Phase 3 and associated supporting beams and columns, the refuge floors of the Towers in Phase 3, the external walls of the Towers in Phase 3 (including curtain walls or any part thereof (including the window frames, glass panels, hinges, locks, handles, cast-in anchors, gasket, window sealant and such other components of the curtain wall, the non-openable windows therein or thereto and window frames, glass panels, cast-in anchors, gasket, window sealant and such other components of such non-openable windows but excluding all openable windows installed therein and the frames enclosing the glass panels of the openable windows, glass panels, hinges, locks, handles, cast-in anchors, gasket, window sealant and such other components of such openable windows), non-structural prefabricated external wall, parapet walls, structural walls and columns within or appertaining to the Residential Development in Phase 3 and other areas in Phase 3 designated for the benefit of the Residential Development but excluding anything contained in the Estate Common Areas in Phase 3 and the Residential Car Park Common Areas in Phase 3; the Residential Common Areas in Phase 3 are for the purpose of identification only as shown (where possible or capable of being shown) coloured yellow and yellow stippled black on the plans annexed hereto;

"Residential Common means all those Residential Common Services and Facilities within Phase 3 including but not limited to, EV Facilities for Visitors' Car Parking Spaces in Phase 3."
 Facilities in Phase 3."
 Phase 3. aerial broadcast distribution or telecommunication network facilities, drains, channels, water tanks, ducting, pipes, cables, wiring, plant and machinery, air-conditioning and ventilation system, electrical installations, fittings, equipment and apparatus, lifts, service lifts, fire-fighting installations and equipment, security systems and apparatus and gondolas but excluding anything contained in the Estate Common Services and Facilities in Phase 3;