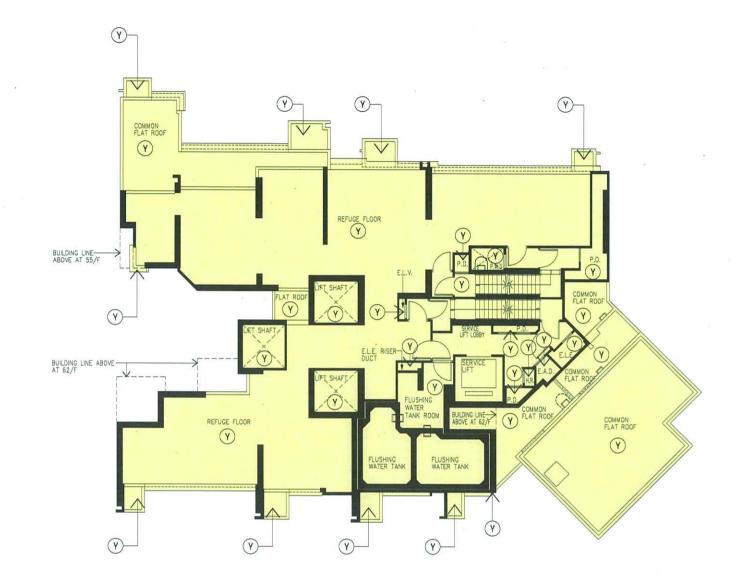

 "Estate Common Areas in Phase 3"
 means all those parts of Estate Common Areas within Phase 3 including but not limited to those parts of the Greenery Areas which serve the Estate as a whole, all utilities, services, trenches, pits and facilities which serve the Estate, parts of the Setting-back Area, part of the 24-hour Walkway, parts of the Pedestrian Link, part of the Drainage Reserve or the New Drainage Reserve (as the case may be), part of the Waterworks Reserve, driveways, run in and out, the Public Lay-By, but excluding anything contained in the Residential Car Park Common Areas in Phase 3 and the Residential Common Areas in Phase 3; the Estate Common Areas in Phase 3 are for the purpose of identification only as shown (where possible and capable of being shown) coloured green and green hatched black on the plans annexed hereto;

"Residential Common Areas in Phase 3"
means all those parts of Residential Common Areas within Phase 3 including but not limited to Noise Mitigation Measures in Phase 3 (excluding those forming part or parts of a Residential Unit in Phase 3), Visitors' Car Parking Spaces within Phase 3, Bicycle Parking Spaces within Phase 3, loading and unloading spaces, electrical/extra low voltage duct, high voltage cable duct, fire services and sprinkler tank and pump room, part of the Private Recreational Areas and Facilities, low voltage switch rooms, fuel tank rooms, high voltage cable riser, emergency generation room, transformer room, sprinkler control valve rooms, libraries, covered landscape area, planters, drencher pump rooms, fire services pump room, caretakers' quarter, telecommunication and broadcasting equipment rooms, service corridor, part of the Pedestrian Link, potable and flushing water tank rooms, mail boxes, entrance lobbies, lift lobbies, lift shafts, common flat roofs, flat roofs (excluding those forming part or parts of a Residential Unit in Phase 3), air-conditioner platforms, corridors, wider common corridors and lift lobbies, extra low voltage riser ducts, pipe ducts, electrical meter rooms, refuse storage and material recovery rooms, hose reels, exhaust air ducts, water meter cabinets, doghouses, potable and flushing water pump room, pipe wells, inaccessible flat roofs, lift machine rooms, flushing tank room, potable tank room, fresh water tank room, staircases, landings, architectural features of the Towers in Phase 3 and associated supporting beams and columns, the refuge floors of the Towers in Phase 3, the external walls of the Towers in Phase 3 (including curtain walls or any part thereof (including the window frames, glass panels, hinges, locks, handles, cast-in anchors, gasket, window sealant and such other components of the curtain wall, the non-openable windows therein or thereto and window frames, glass panels, cast-in anchors, gasket, window sealant and such other components of such non-openable windows but excluding all openable windows installed therein and the frames enclosing the glass panels of the openable windows, glass panels, hinges, locks, handles, cast-in anchors, gasket, window sealant and such other components of such openable windows), non-structural prefabricated external wall, parapet walls, structural walls and columns within or appertaining to the Residential Development in Phase 3 and other areas in Phase 3 designated for the benefit of the Residential Development but excluding anything contained in the Estate Common Areas in Phase 3 and the Residential Car Park Common Areas in Phase 3; the Residential Common Areas in Phase 3 are for the purpose of identification only as shown (where possible or capable of being shown) coloured yellow and yellow stippled black on the plans annexed hereto;