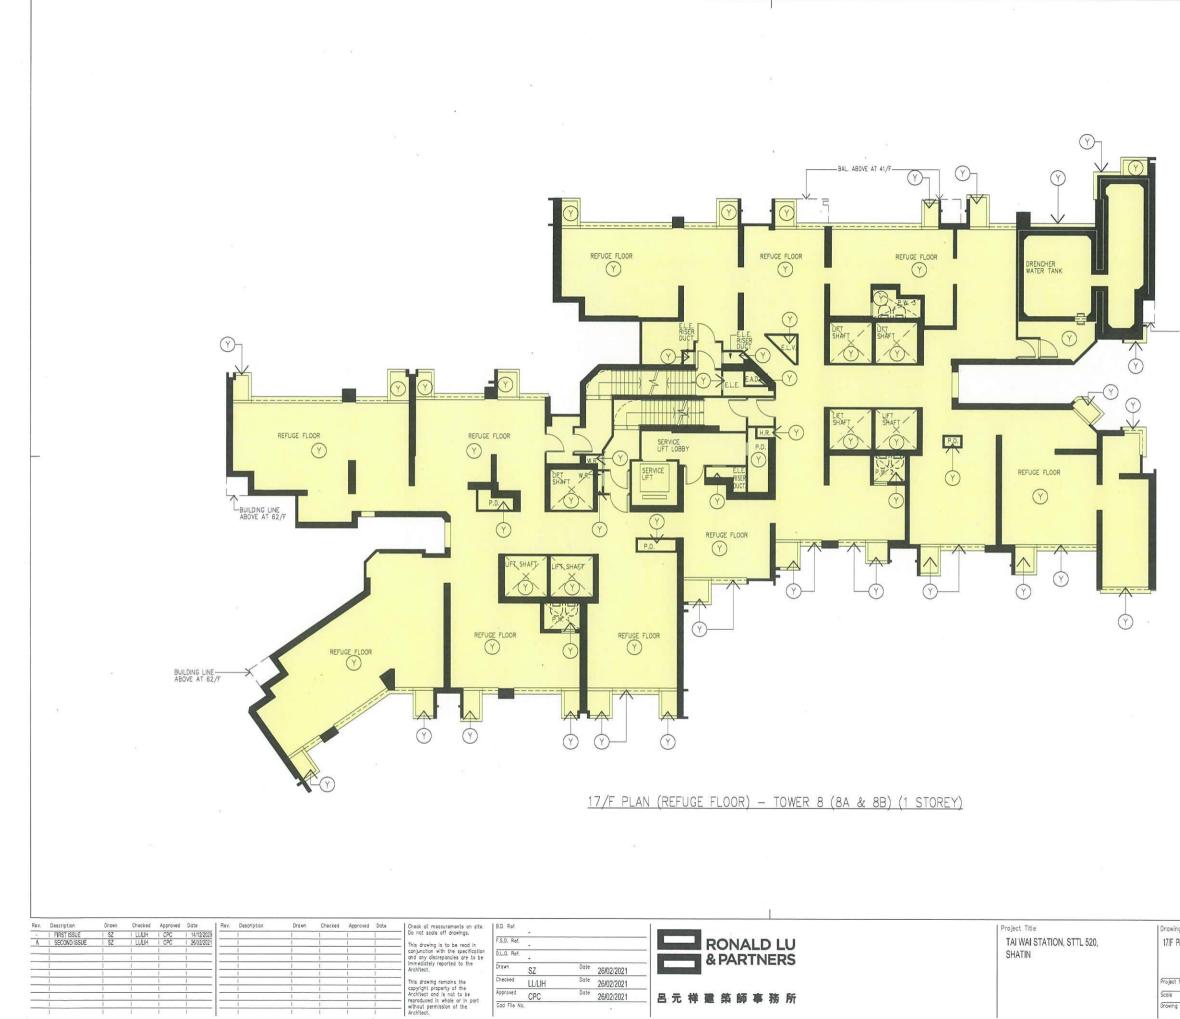

"Phase 3" means Phase 3 of the Estate consisting of (inter alia) Tower 1 (1A & 1B) and Tower 8 (8A & 8B) constructed on the podium of the Estate, 234 Residential Parking Spaces (214 for motor vehicles and 20 for motor cycles) on Basement Level 1, part of the Private Recreational Areas and Facilities and the Common Areas in Phase 3 and the Common Services and Facilities in Phase 3 constructed in accordance with the Approved Plans [and in respect of which consent to assign has been issued by the Director of Lands] and known as "THE PAVILIA FARM III (柏傲莊 III)";

"Residential Common Areas in Phase 3"
means all those parts of Residential Common Areas within Phase 3 including but not limited to Noise Mitigation Measures in Phase 3 (excluding those forming part or parts of a Residential Unit in Phase 3), Visitors' Car Parking Spaces within Phase 3, Bicycle Parking Spaces within Phase 3, loading and unloading spaces, electrical/extra low voltage duct, high voltage cable duct, fire services and sprinkler tank and pump room, part of the Private Recreational Areas and Facilities, low voltage switch rooms, fuel tank rooms, high voltage cable riser, emergency generation room, transformer room, sprinkler control valve rooms, libraries, covered landscape area, planters, drencher pump rooms, fire services pump room, caretakers' quarter, telecommunication and broadcasting equipment rooms, service corridor, part of the Pedestrian Link, potable and flushing water tank rooms, mail boxes, entrance lobbies, lift lobbies, lift shafts, common flat roofs, flat roofs (excluding those forming part or parts of a Residential Unit in Phase 3), air-conditioner platforms, corridors, wider common corridors and lift lobbies, extra low voltage riser ducts, pipe ducts, electrical meter rooms, refuse storage and material recovery rooms, hose reels, exhaust air ducts, water meter cabinets, doghouses, potable and flushing water pump room, pipe wells, inaccessible flat roofs, lift machine rooms, flushing tank room, potable tank room, fresh water tank room, staircases, landings, architectural features of the Towers in Phase 3 and associated supporting beams and columns, the refuge floors of the Towers in Phase 3, the external walls of the Towers in Phase 3 (including curtain walls or any part thereof (including the window frames, glass panels, hinges, locks, handles, cast-in anchors, gasket, window sealant and such other components of the curtain wall, the non-openable windows therein or thereto and window frames, glass panels, cast-in anchors, gasket, window sealant and such other components of such non-openable windows but excluding all openable windows installed therein and the frames enclosing the glass panels of the openable windows, glass panels, hinges, locks, handles, cast-in anchors, gasket, window sealant and such other components of such openable windows), non-structural prefabricated external wall, parapet walls, structural walls and columns within or appertaining to the Residential Development in Phase 3 and other areas in Phase 3 designated for the benefit of the Residential Development but excluding anything contained in the Estate Common Areas in Phase 3 and the Residential Car Park Common Areas in Phase 3; the Residential Common Areas in Phase 3 are for the purpose of identification only as shown (where possible or capable of being shown) coloured yellow and yellow stippled black on the plans annexed hereto;