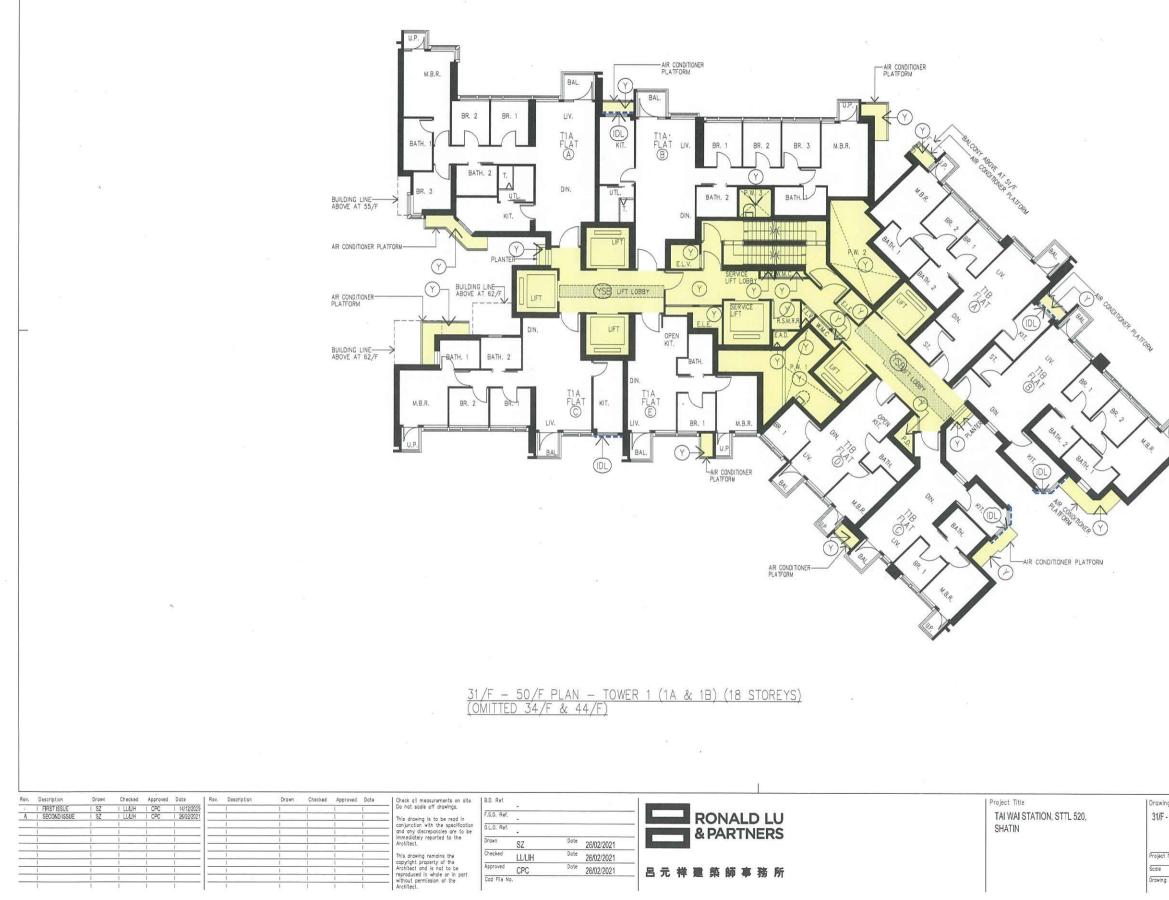

"Residential Common Areas in Phase 3"
means all those parts of Residential Common Areas within Phase 3 including but not limited to Noise Mitigation Measures in Phase 3 (excluding those forming part or parts of a Residential Unit in Phase 3), Visitors' Car Parking Spaces within Phase 3, Bicycle Parking Spaces within Phase 3, loading and unloading spaces, electrical/extra low voltage duct, high voltage cable duct, fire services and sprinkler tank and pump room, part of the Private Recreational Areas and Facilities, low voltage switch rooms, fuel tank rooms, high voltage cable riser, emergency generation room, transformer room, sprinkler control valve rooms, libraries, covered landscape area, planters, drencher pump rooms, fire services pump room, caretakers' quarter, telecommunication and broadcasting equipment rooms, service corridor, part of the Pedestrian Link, potable and flushing water tank rooms, mail boxes, entrance lobbies, lift lobbies, lift shafts, common flat roofs, flat roofs (excluding those forming part or parts of a Residential Unit in Phase 3), air-conditioner platforms, corridors, wider common corridors and lift lobbies, extra low voltage riser ducts, pipe ducts, electrical meter rooms, refuse storage and material recovery rooms, hose reels, exhaust air ducts, water meter cabinets, doghouses, potable and flushing water pump room, pipe wells, inaccessible flat roofs, lift machine rooms, flushing tank room, potable tank room, fresh water tank room, staircases, landings, architectural features of the Towers in Phase 3 and associated supporting beams and columns, the refuge floors of the Towers in Phase 3, the external walls of the Towers in Phase 3 (including curtain walls or any part thereof (including the window frames, glass panels, hinges, locks, handles, cast-in anchors, gasket, window sealant and such other components of the curtain wall, the non-openable windows therein or thereto and window frames, glass panels, cast-in anchors, gasket, window sealant and such other components of such non-openable windows but excluding all openable windows installed therein and the frames enclosing the glass panels of the openable windows, glass panels, hinges, locks, handles, cast-in anchors, gasket, window sealant and such other components of such openable windows), non-structural prefabricated external wall, parapet walls, structural walls and columns within or appertaining to the Residential Development in Phase 3 and other areas in Phase 3 designated for the benefit of the Residential Development but excluding anything contained in the Estate Common Areas in Phase 3 and the Residential Car Park Common Areas in Phase 3; the Residential Common Areas in Phase 3 are for the purpose of identification only as shown (where possible or capable of being shown) coloured yellow and yellow stippled black on the plans annexed hereto;

or belonging to particular Residential Unit in Phase 3 exclusively is set out in the Fourth Schedule hereto;

"Non-enclosed Areas means the Balcony and the Utility Platform respectively forming part of a Residential Unit in Phase 3 and the covered area underneath such Balcony and Utility Platform; and those Residential Units in Phase 3 with Balcony and/or Utility Platform are identified in the Third Schedule hereto and the locations of such Balconies and Utility Platforms are for identification purpose only marked "BAL." and "U.P." respectively on the plans annexed hereto;