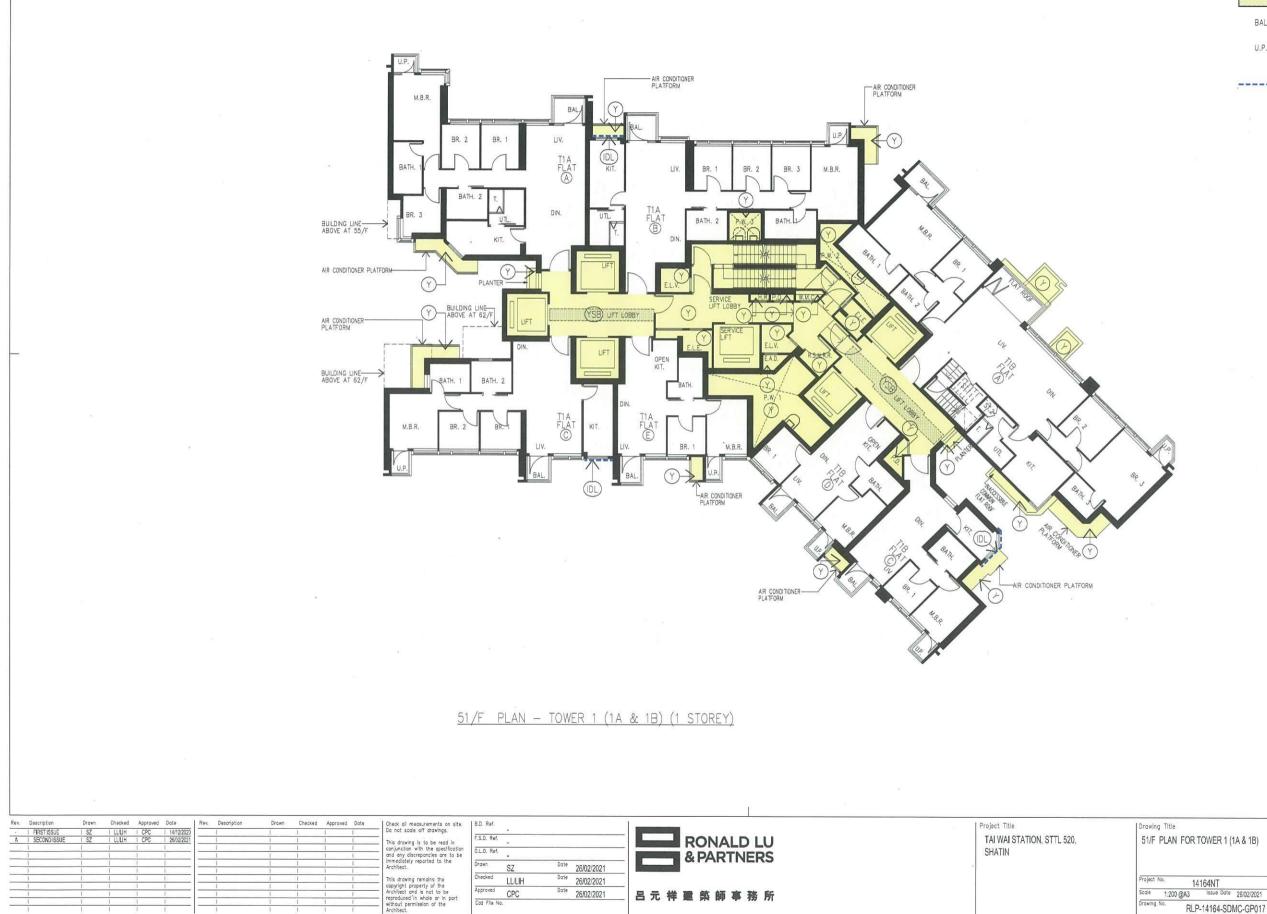

"Residential Common Areas in Phase 3"
means all those parts of Residential Common Areas within Phase 3 including but not limited to Noise Mitigation Measures in Phase 3 (excluding those forming part or parts of a Residential Unit in Phase 3), Visitors' Car Parking Spaces within Phase 3, Bicycle Parking Spaces within Phase 3, loading and unloading spaces, electrical/extra low voltage duct, high voltage cable duct, fire services and sprinkler tank and pump room, part of the Private Recreational Areas and Facilities, low voltage switch rooms, fuel tank rooms, high voltage cable riser, emergency generation room, transformer room, sprinkler control valve rooms, libraries, covered landscape area, planters, drencher pump rooms, fire services pump room, caretakers' quarter, telecommunication and broadcasting equipment rooms, service corridor, part of the Pedestrian Link, potable and flushing water tank rooms, mail boxes, entrance lobbies, lift lobbies, lift shafts, common flat roofs, flat roofs (excluding those forming part or parts of a Residential Unit in Phase 3), air-conditioner platforms, corridors, wider common corridors and lift lobbies, extra low voltage riser ducts, pipe ducts, electrical meter rooms, refuse storage and material recovery rooms, hose reels, exhaust air ducts, water meter cabinets, doghouses, potable and flushing water pump room, pipe wells, inaccessible flat roofs, lift machine rooms, flushing tank room, potable tank room, fresh water tank room, staircases, landings, architectural features of the Towers in Phase 3 and associated supporting beams and columns, the refuge floors of the Towers in Phase 3, the external walls of the Towers in Phase 3 (including curtain walls or any part thereof (including the window frames, glass panels, hinges, locks, handles, cast-in anchors, gasket, window sealant and such other components of the curtain wall, the non-openable windows therein or thereto and window frames, glass panels, cast-in anchors, gasket, window sealant and such other components of such non-openable windows but excluding all openable windows installed therein and the frames enclosing the glass panels of the openable windows, glass panels, hinges, locks, handles, cast-in anchors, gasket, window sealant and such other components of such openable windows), non-structural prefabricated external wall, parapet walls, structural walls and columns within or appertaining to the Residential Development in Phase 3 and other areas in Phase 3 designated for the benefit of the Residential Development but excluding anything contained in the Estate Common Areas in Phase 3 and the Residential Car Park Common Areas in Phase 3; the Residential Common Areas in Phase 3 are for the purpose of identification only as shown (where possible or capable of being shown) coloured yellow and yellow stippled black on the plans annexed hereto;

or belonging to particular Residential Unit in Phase 3 exclusively is set out in the Fourth Schedule hereto;

"Non-enclosed Areas means the Balcony and the Utility Platform respectively forming part of a Residential Unit in Phase 3 and the covered area underneath such Balcony and Utility Platform; and those Residential Units in Phase 3 with Balcony and/or Utility Platform are identified in the Third Schedule hereto and the locations of such Balconies and Utility Platforms are for identification purpose only marked "BAL." and "U.P." respectively on the plans annexed hereto;