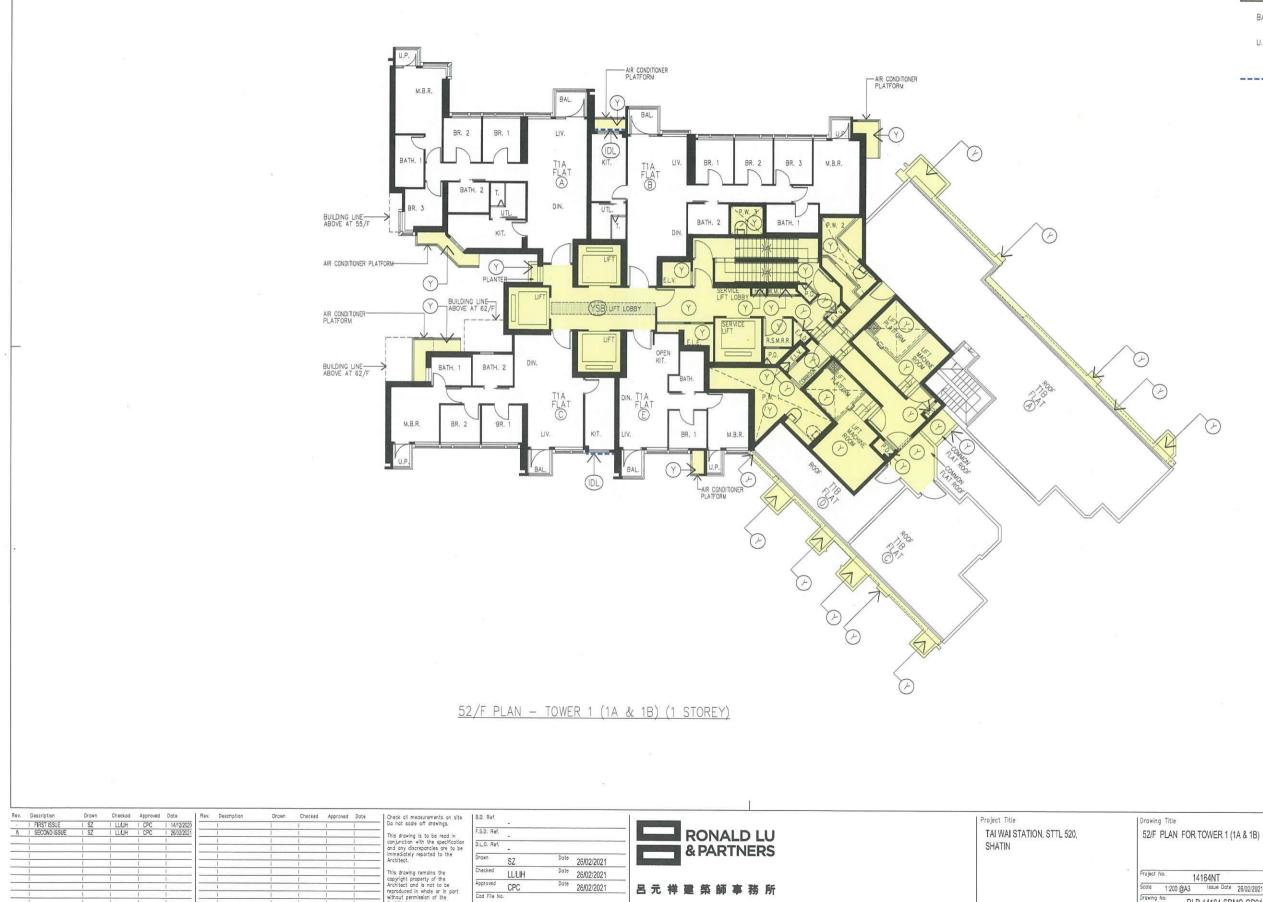

"Residential Common Areas in Phase 3"
means all those parts of Residential Common Areas within Phase 3 including but not limited to Noise Mitigation Measures in Phase 3 (excluding those forming part or parts of a Residential Unit in Phase 3), Visitors' Car Parking Spaces within Phase 3, Bicycle Parking Spaces within Phase 3, loading and unloading spaces, electrical/extra low voltage duct, high voltage cable duct, fire services and sprinkler tank and pump room, part of the Private Recreational Areas and Facilities, low voltage switch rooms, fuel tank rooms, high voltage cable riser, emergency generation room, transformer room, sprinkler control valve rooms, libraries, covered landscape area, planters, drencher pump rooms, fire services pump room, caretakers' quarter, telecommunication and broadcasting equipment rooms, service corridor, part of the Pedestrian Link, potable and flushing water tank rooms, mail boxes, entrance lobbies, lift lobbies, lift shafts, common flat roofs, flat roofs (excluding those forming part or parts of a Residential Unit in Phase 3), air-conditioner platforms, corridors, wider common corridors and lift lobbies, extra low voltage riser ducts, pipe ducts, electrical meter rooms, refuse storage and material recovery rooms, hose reels, exhaust air ducts, water meter cabinets, doghouses, potable and flushing water pump room, pipe wells, inaccessible flat roofs, lift machine rooms, flushing tank room, potable tank room, fresh water tank room, staircases, landings, architectural features of the Towers in Phase 3 and associated supporting beams and columns, the refuge floors of the Towers in Phase 3, the external walls of the Towers in Phase 3 (including curtain walls or any part thereof (including the window frames, glass panels, hinges, locks, handles, cast-in anchors, gasket, window sealant and such other components of the curtain wall, the non-openable windows therein or thereto and window frames, glass panels, cast-in anchors, gasket, window sealant and such other components of such non-openable windows but excluding all openable windows installed therein and the frames enclosing the glass panels of the openable windows, glass panels, hinges, locks, handles, cast-in anchors, gasket, window sealant and such other components of such openable windows), non-structural prefabricated external wall, parapet walls, structural walls and columns within or appertaining to the Residential Development in Phase 3 and other areas in Phase 3 designated for the benefit of the Residential Development but excluding anything contained in the Estate Common Areas in Phase 3 and the Residential Car Park Common Areas in Phase 3; the Residential Common Areas in Phase 3 are for the purpose of identification only as shown (where possible or capable of being shown) coloured yellow and yellow stippled black on the plans annexed hereto;

or belonging to particular Residential Unit in Phase 3 exclusively is set out in the Fourth Schedule hereto;

"Non-enclosed Areas means the Balcony and the Utility Platform respectively forming part of a Residential Unit in Phase 3 and the covered area underneath such Balcony and Utility Platform; and those Residential Units in Phase 3 with Balcony and/or Utility Platform are identified in the Third Schedule hereto and the locations of such Balconies and Utility Platforms are for identification purpose only marked "BAL." and "U.P." respectively on the plans annexed hereto;