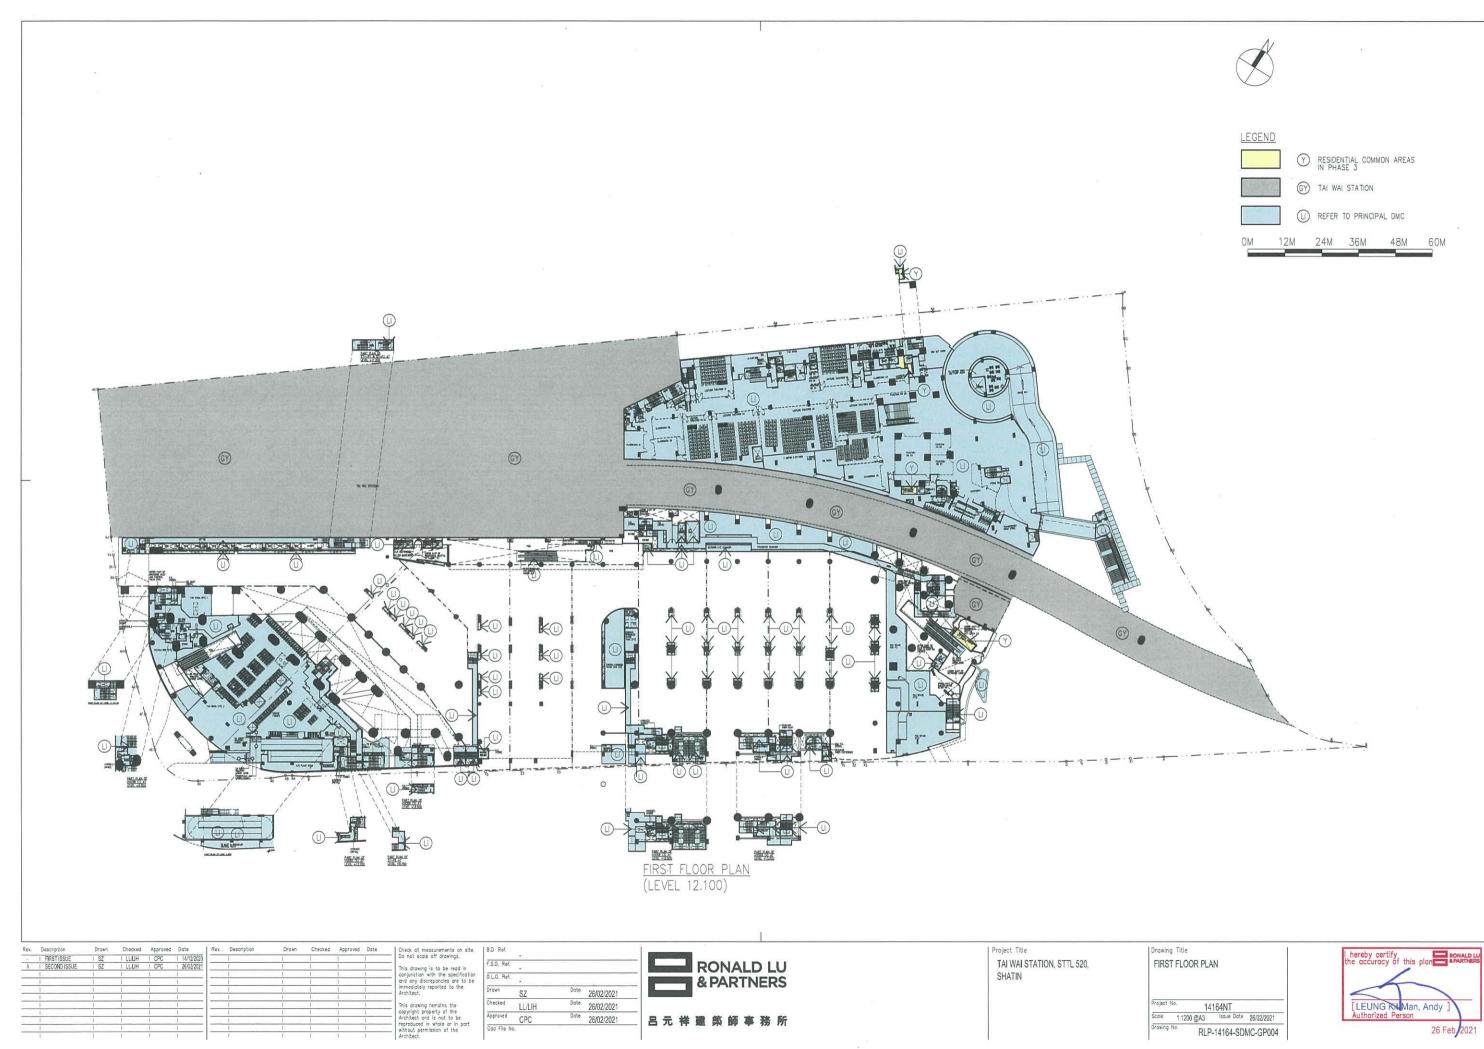

 "Estate Common Areas in Phase 3"
 means all those parts of Estate Common Areas within Phase 3 including but not limited to those parts of the Greenery Areas which serve the Estate as a whole, all utilities, services, trenches, pits and facilities which serve the Estate, parts of the Setting-back Area, part of the 24-hour Walkway, parts of the Pedestrian Link, part of the Drainage Reserve or the New Drainage Reserve (as the case may be), part of the Waterworks Reserve, driveways, run in and out, the Public Lay-By, but excluding anything contained in the Residential Car Park Common Areas in Phase 3 and the Residential Common Areas in Phase 3; the Estate Common Areas in Phase 3 are for the purpose of identification only as shown (where possible and capable of being shown) coloured green and green hatched black on the plans annexed hereto;

"Residential Common Areas in Phase 3"
means all those parts of Residential Common Areas within Phase 3 including but not limited to Noise Mitigation Measures in Phase 3 (excluding those forming part or parts of a Residential Unit in Phase 3), Visitors' Car Parking Spaces within Phase 3, Bicycle Parking Spaces within Phase 3, loading and unloading spaces, electrical/extra low voltage duct, high voltage cable duct, fire services and sprinkler tank and pump room, part of the Private Recreational Areas and Facilities, low voltage switch rooms, fuel tank rooms, high voltage cable riser, emergency generation room, transformer room, sprinkler control valve rooms, libraries, covered landscape area, planters, drencher pump rooms, fire services pump room, caretakers' quarter, telecommunication and broadcasting equipment rooms, service corridor, part of the Pedestrian Link, potable and flushing water tank rooms, mail boxes, entrance lobbies, lift lobbies, lift shafts, common flat roofs, flat roofs (excluding those forming part or parts of a Residential Unit in Phase 3), air-conditioner platforms, corridors, wider common corridors and lift lobbies, extra low voltage riser ducts, pipe ducts, electrical meter rooms, refuse storage and material recovery rooms, hose reels, exhaust air ducts, water meter cabinets, doghouses, potable and flushing water pump room, pipe wells, inaccessible flat roofs, lift machine rooms, flushing tank room, potable tank room, fresh water tank room, staircases, landings, architectural features of the Towers in Phase 3 and associated supporting beams and columns, the refuge floors of the Towers in Phase 3, the external walls of the Towers in Phase 3 (including curtain walls or any part thereof (including the window frames, glass panels, hinges, locks, handles, cast-in anchors, gasket, window sealant and such other components of the curtain wall, the non-openable windows therein or thereto and window frames, glass panels, cast-in anchors, gasket, window sealant and such other components of such non-openable windows but excluding all openable windows installed therein and the frames enclosing the glass panels of the openable windows, glass panels, hinges, locks, handles, cast-in anchors, gasket, window sealant and such other components of such openable windows), non-structural prefabricated external wall, parapet walls, structural walls and columns within or appertaining to the Residential Development in Phase 3 and other areas in Phase 3 designated for the benefit of the Residential Development but excluding anything contained in the Estate Common Areas in Phase 3 and the Residential Car Park Common Areas in Phase 3; the Residential Common Areas in Phase 3 are for the purpose of identification only as shown (where possible or capable of being shown) coloured yellow and yellow stippled black on the plans annexed hereto;

or belonging to particular Residential Unit in Phase 3 exclusively is set out in the Fourth Schedule hereto;

"Non-enclosed Areas means the Balcony and the Utility Platform respectively forming part of a Residential Unit in Phase 3 and the covered area underneath such Balcony and Utility Platform; and those Residential Units in Phase 3 with Balcony and/or Utility Platform are identified in the Third Schedule hereto and the locations of such Balconies and Utility Platforms are for identification purpose only marked "BAL." and "U.P." respectively on the plans annexed hereto;