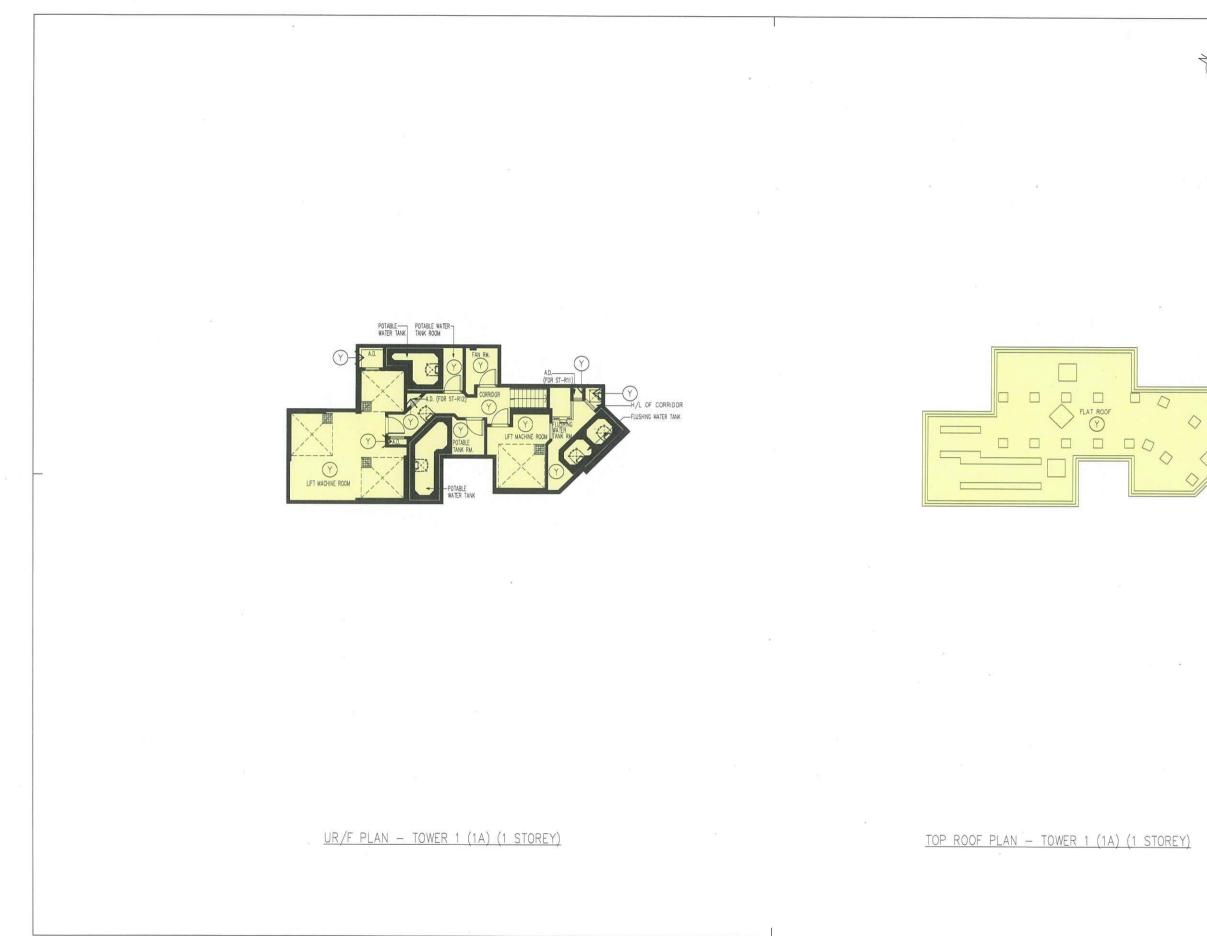

"Residential Common Areas in Phase 3"
means all those parts of Residential Common Areas within Phase 3 including but not limited to Noise Mitigation Measures in Phase 3 (excluding those forming part or parts of a Residential Unit in Phase 3), Visitors' Car Parking Spaces within Phase 3, Bicycle Parking Spaces within Phase 3, loading and unloading spaces, electrical/extra low voltage duct, high voltage cable duct, fire services and sprinkler tank and pump room, part of the Private Recreational Areas and Facilities, low voltage switch rooms, fuel tank rooms, high voltage cable riser, emergency generation room, transformer room, sprinkler control valve rooms, libraries, covered landscape area, planters, drencher pump rooms, fire services pump room, caretakers' quarter, telecommunication and broadcasting equipment rooms, service corridor, part of the Pedestrian Link, potable and flushing water tank rooms, mail boxes, entrance lobbies, lift lobbies, lift shafts, common flat roofs, flat roofs (excluding those forming part or parts of a Residential Unit in Phase 3), air-conditioner platforms, corridors, wider common corridors and lift lobbies, extra low voltage riser ducts, pipe ducts, electrical meter rooms, refuse storage and material recovery rooms, hose reels, exhaust air ducts, water meter cabinets, doghouses, potable and flushing water pump room, pipe wells, inaccessible flat roofs, lift machine rooms, flushing tank room, potable tank room, fresh water tank room, staircases, landings, architectural features of the Towers in Phase 3 and associated supporting beams and columns, the refuge floors of the Towers in Phase 3, the external walls of the Towers in Phase 3 (including curtain walls or any part thereof (including the window frames, glass panels, hinges, locks, handles, cast-in anchors, gasket, window sealant and such other components of the curtain wall, the non-openable windows therein or thereto and window frames, glass panels, cast-in anchors, gasket, window sealant and such other components of such non-openable windows but excluding all openable windows installed therein and the frames enclosing the glass panels of the openable windows, glass panels, hinges, locks, handles, cast-in anchors, gasket, window sealant and such other components of such openable windows), non-structural prefabricated external wall, parapet walls, structural walls and columns within or appertaining to the Residential Development in Phase 3 and other areas in Phase 3 designated for the benefit of the Residential Development but excluding anything contained in the Estate Common Areas in Phase 3 and the Residential Car Park Common Areas in Phase 3; the Residential Common Areas in Phase 3 are for the purpose of identification only as shown (where possible or capable of being shown) coloured yellow and yellow stippled black on the plans annexed hereto;