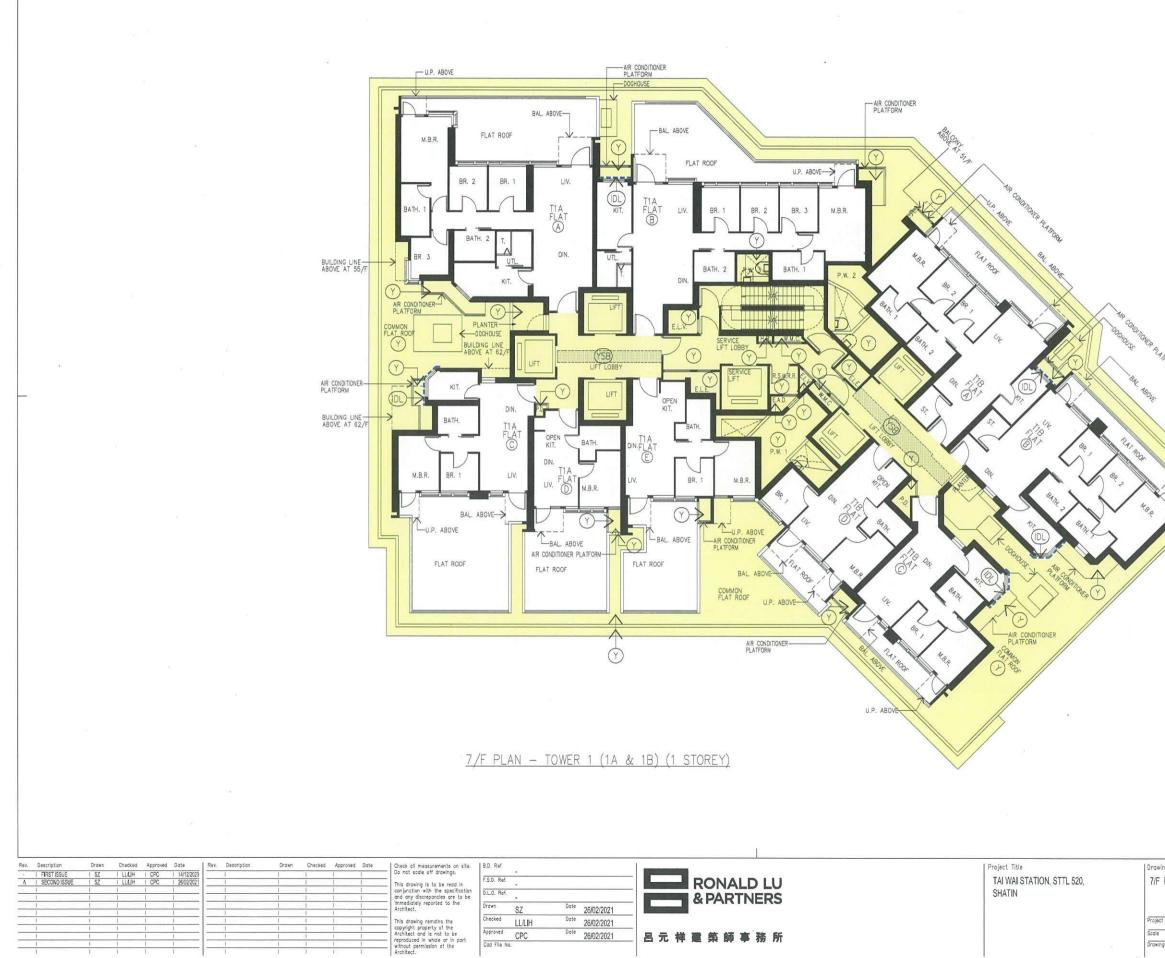

or belonging to particular Residential Unit in Phase 3 exclusively is set out in the Fourth Schedule hereto;

"Non-enclosed Areas means the Balcony and the Utility Platform respectively forming part of a Residential Unit in Phase 3 and the covered area underneath such Balcony and Utility Platform; and those Residential Units in Phase 3 with Balcony and/or Utility Platform are identified in the Third Schedule hereto and the locations of such Balconies and Utility Platforms are for identification purpose only marked "BAL." and "U.P." respectively on the plans annexed hereto;

"Phase 3" means Phase 3 of the Estate consisting of (inter alia) Tower 1 (1A & 1B) and Tower 8 (8A & 8B) constructed on the podium of the Estate, 234 Residential Parking Spaces (214 for motor vehicles and 20 for motor cycles) on Basement Level 1, part of the Private Recreational Areas and Facilities and the Common Areas in Phase 3 and the Common Services and Facilities in Phase 3 constructed in accordance with the Approved Plans [and in respect of which consent to assign has been issued by the Director of Lands] and known as "THE PAVILIA FARM III (柏傲莊 III)";

|                                          |                     |             | No. of Shares          |           |
|------------------------------------------|---------------------|-------------|------------------------|-----------|
| Tower                                    | Floor               | <u>Flat</u> | allocated to each Unit | Sub-Total |
| 1 (1A)                                   | 7/F                 | A *         | 91                     | 91        |
| 1 (17)                                   | (1 storey)          | B *         | 92                     | 92        |
|                                          | (1 50103)           | С *         | 50                     | 50        |
|                                          |                     | D *         | 30                     | 30        |
|                                          |                     | E *         | 44                     | 44        |
|                                          | 8/F-29/F            | А           | 93                     | 1,767     |
|                                          | (19 storeys)        | В           | 93                     | 1,767     |
|                                          | · · · ·             | С           | 49                     | 931       |
|                                          |                     | D           | 29                     | 551       |
|                                          |                     | Ε           | 45                     | 855       |
|                                          | 31/F-52/F           | А           | 93                     | 1,860     |
|                                          | (20 storeys)        | В           | 93                     | 1,860     |
|                                          |                     | С           | 70                     | 1,400     |
|                                          |                     | Ε           | 44                     | 880       |
|                                          | 55/F-61/F           | А           | 156                    | 1,092     |
|                                          | (7 storeys)         | С           | 70                     | 490       |
|                                          |                     | Ε           | 44                     | 308       |
|                                          | 62/F                | Α ^         | 170                    | 170       |
|                                          | (1 storey)          | C ^         | 131                    | 131       |
| 1 (1B)                                   | 7/F                 | A *         | 70                     | 70        |
|                                          | (1 storey)          | B *         | 70                     | 70        |
|                                          |                     | C *         | 48                     | 48        |
|                                          |                     | D *         | 40                     | 40        |
|                                          | 8/F-29/F, 31/F-50/F | А           | 72                     | 2,664     |
|                                          | (37 storeys)        | В           | 72                     | 2,664     |
|                                          |                     | С           | 50                     | 1,850     |
|                                          |                     | D           | 43                     | 1,591     |
|                                          | 51/F                | A #         | 146                    | 146       |
|                                          | (1 storey)          | C ^         | 54                     | 54        |
|                                          |                     | D ^         | 45 _                   | 45        |
| Total Shares of Tower 1 (1A & 1B) 23,611 |                     |             |                        |           |