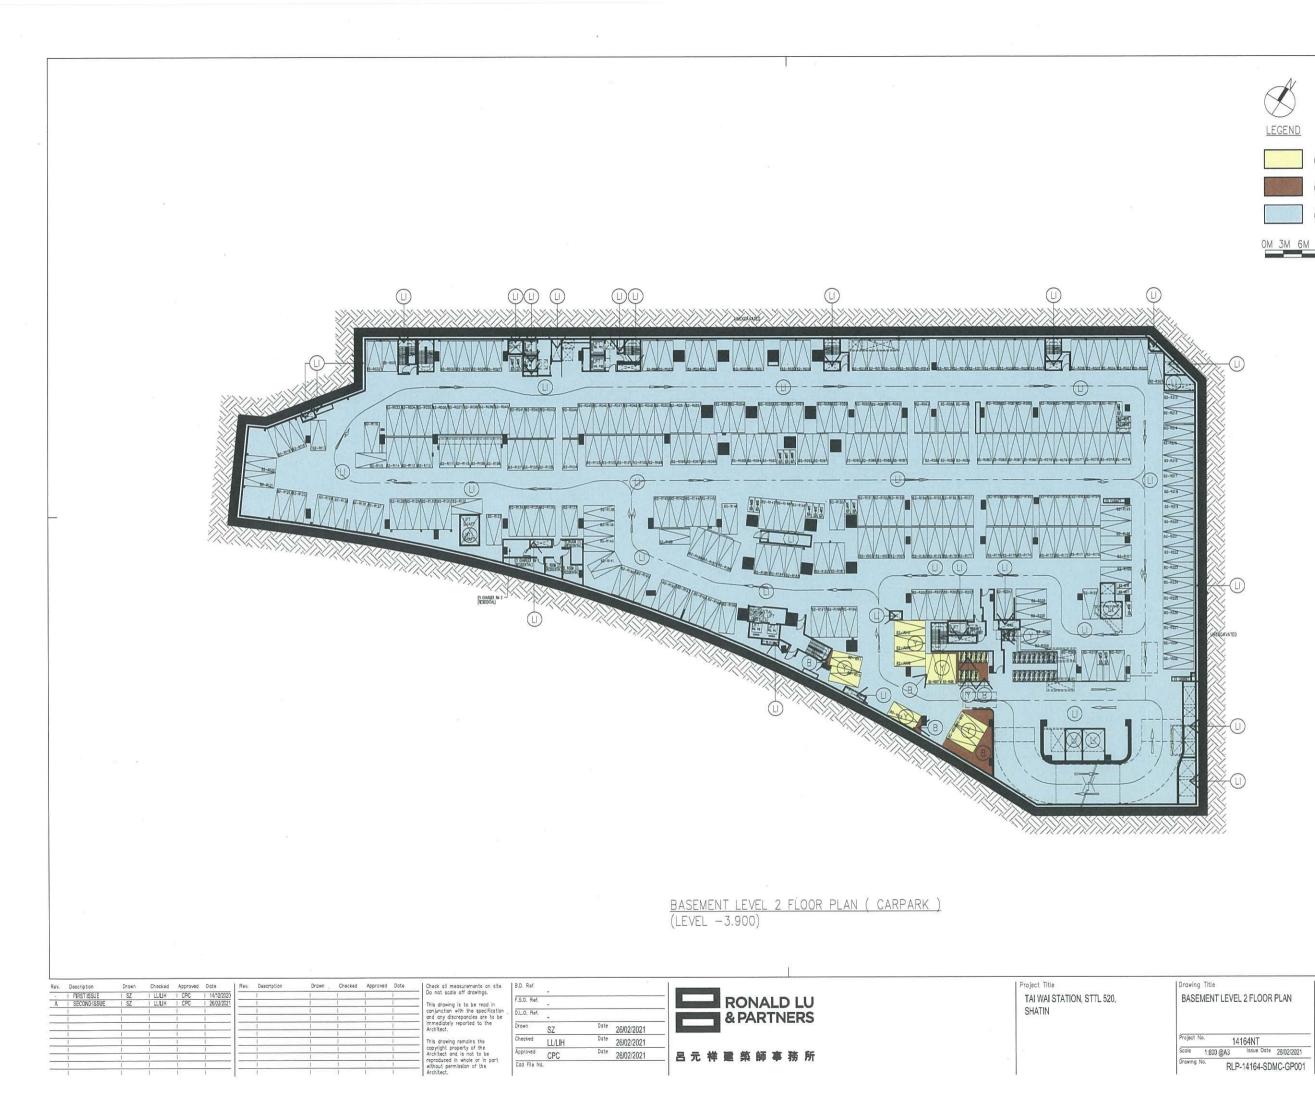

"Phase 3" means Phase 3 of the Estate consisting of (inter alia) Tower 1 (1A & 1B) and Tower 8 (8A & 8B) constructed on the podium of the Estate, 234 Residential Parking Spaces (214 for motor vehicles and 20 for motor cycles) on Basement Level 1, part of the Private Recreational Areas and Facilities and the Common Areas in Phase 3 and the Common Services and Facilities in Phase 3 constructed in accordance with the Approved Plans [and in respect of which consent to assign has been issued by the Director of Lands] and known as "THE PAVILIA FARM III (柏傲莊 III)";

"Principal Deed" means the Principal Deed of Mutual Covenant and Management Agreement in respect of Sha Tin Town Lot No.520 dated [ ] and registered in the Land Registry with Memorial No. [ ];

"Residential Car Park means all those parts of the Residential Car Park Common Areas within Phase 3
 Phase 3" means all those parts of the Residential Car Park Common Areas within Phase 3
 Phase 3" and electricity room but excluding anything contained in the Estate Common Areas in Phase 3 and the Residential Common Areas in Phase 3; the Residential Car Park Common Areas in Phase 3 are for the purpose of identification only as shown (where possible and capable of being shown) coloured brown on the plans annexed hereto;

"Residential Car Park means all those Residential Car Park Common Services and Facilities within Phase 3 including, but not limited to, plant and machinery, electrical and mechanical ventilation installations, fittings and equipment, water supply apparatus, drains, channels, smoke vent, firefighting installation and equipment, security systems and apparatus and the Common EV Facilities within Phase 3;

- "Residential Parking means a Residential Parking Space within Phase 3.Space in Phase 3"
- "**Residential Unit in** means a Residential Unit within Phase 3. **Phase 3**"