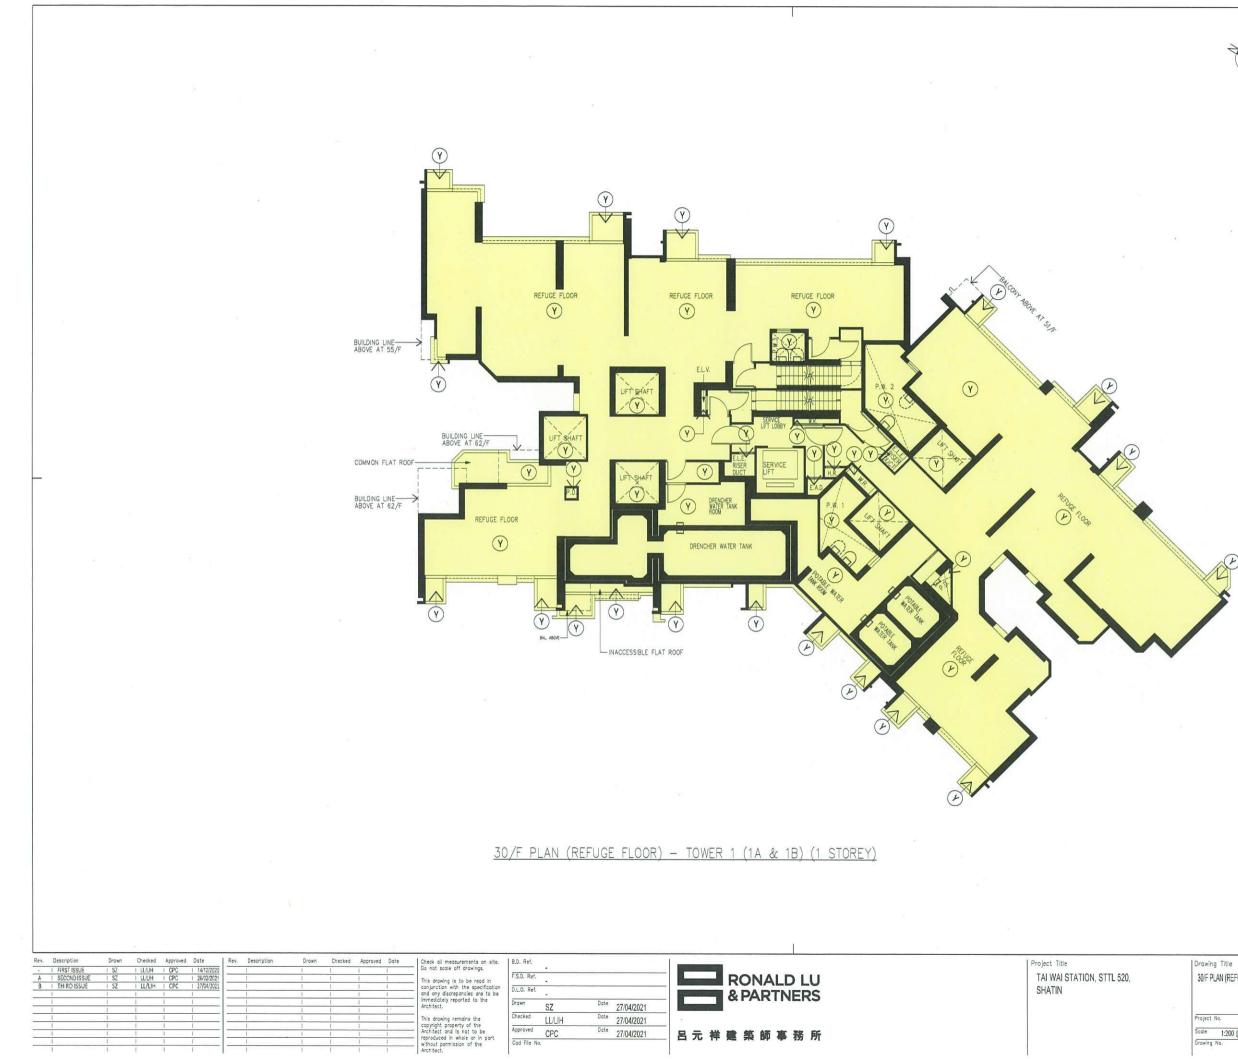

"Residential Common Areas in Phase 3"
means all those parts of Residential Common Areas within Phase 3 including but not limited to Noise Mitigation Measures in Phase 3 (excluding those forming part or parts of a Residential Unit in Phase 3), Visitors' Car Parking Spaces within Phase 3, Bicycle Parking Spaces within Phase 3, loading and unloading spaces, electrical/extra low voltage duct, high voltage cable duct, fire services and sprinkler tank and pump room, part of the Private Recreational Areas and Facilities, low voltage switch rooms, fuel tank rooms, high voltage cable riser, emergency generation room, transformer room, sprinkler control valve rooms, libraries, covered landscape area, planters, drencher pump rooms, fire services pump room, caretakers' quarter, telecommunication and broadcasting equipment rooms, service corridor, part of the Pedestrian Link, potable and flushing water tank rooms, mail boxes, entrance lobbies, lift lobbies, lift shafts, common flat roofs, flat roofs (excluding those forming part or parts of a Residential Unit in Phase 3), air-conditioner platforms, corridors, wider common corridors and lift lobbies, extra low voltage riser ducts, pipe ducts, electrical meter rooms, refuse storage and material recovery rooms, hose reels, exhaust air ducts, water meter cabinets, doghouses, potable and flushing water pump room, pipe wells, inaccessible flat roofs, lift machine rooms, flushing tank room, potable tank room, fresh water tank room, staircases, landings, architectural features of the Towers in Phase 3 and associated supporting beams and columns, the refuge floors of the Towers in Phase 3, the external walls of the Towers in Phase 3 (including curtain walls or any part thereof (including the window frames, glass panels, hinges, locks, handles, cast-in anchors, gasket, window sealant and such other components of the curtain wall, the non-openable windows therein or thereto and window frames, glass panels, cast-in anchors, gasket, window sealant and such other components of such non-openable windows but excluding all openable windows installed therein and the frames enclosing the glass panels of the openable windows, glass panels, hinges, locks, handles, cast-in anchors, gasket, window sealant and such other components of such openable windows), non-structural prefabricated external wall, parapet walls, structural walls and columns within or appertaining to the Residential Development in Phase 3 and other areas in Phase 3 designated for the benefit of the Residential Development but excluding anything contained in the Estate Common Areas in Phase 3 and the Residential Car Park Common Areas in Phase 3; the Residential Common Areas in Phase 3 are for the purpose of identification only as shown (where possible or capable of being shown) coloured yellow and yellow stippled black on the plans annexed hereto;

|                                          |                     |             | No. of Shares          |           |
|------------------------------------------|---------------------|-------------|------------------------|-----------|
| Tower                                    | Floor               | <u>Flat</u> | allocated to each Unit | Sub-Total |
| 1 (1A)                                   | 7/F                 | A *         | 91                     | 91        |
| 1 (17)                                   | (1 storey)          | B *         | 92                     | 92        |
|                                          | (1 50103)           | С *         | 50                     | 50        |
|                                          |                     | D *         | 30                     | 30        |
|                                          |                     | E *         | 44                     | 44        |
|                                          | 8/F-29/F            | А           | 93                     | 1,767     |
|                                          | (19 storeys)        | В           | 93                     | 1,767     |
|                                          | · · · ·             | С           | 49                     | 931       |
|                                          |                     | D           | 29                     | 551       |
|                                          |                     | Ε           | 45                     | 855       |
|                                          | 31/F-52/F           | А           | 93                     | 1,860     |
|                                          | (20 storeys)        | В           | 93                     | 1,860     |
|                                          |                     | С           | 70                     | 1,400     |
|                                          |                     | Ε           | 44                     | 880       |
|                                          | 55/F-61/F           | А           | 156                    | 1,092     |
|                                          | (7 storeys)         | С           | 70                     | 490       |
|                                          |                     | Ε           | 44                     | 308       |
|                                          | 62/F                | Α ^         | 170                    | 170       |
|                                          | (1 storey)          | C ^         | 131                    | 131       |
| 1 (1B)                                   | 7/F                 | A *         | 70                     | 70        |
|                                          | (1 storey)          | B *         | 70                     | 70        |
|                                          |                     | C *         | 48                     | 48        |
|                                          |                     | D *         | 40                     | 40        |
|                                          | 8/F-29/F, 31/F-50/F | А           | 72                     | 2,664     |
|                                          | (37 storeys)        | В           | 72                     | 2,664     |
|                                          |                     | С           | 50                     | 1,850     |
|                                          |                     | D           | 43                     | 1,591     |
|                                          | 51/F                | A #         | 146                    | 146       |
|                                          | (1 storey)          | C ^         | 54                     | 54        |
|                                          |                     | D ^         | 45 _                   | 45        |
| Total Shares of Tower 1 (1A & 1B) 23,611 |                     |             |                        |           |