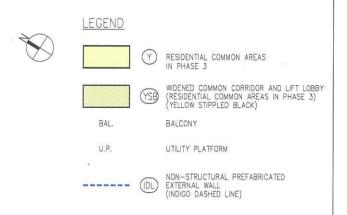

or belonging to particular Residential Unit in Phase 3 exclusively is set out in the Fourth Schedule hereto;

"Non-enclosed Areas means the Balcony and the Utility Platform respectively forming part of a Residential Unit in Phase 3 and the covered area underneath such Balcony and Utility Platform; and those Residential Units in Phase 3 with Balcony and/or Utility Platform are identified in the Third Schedule hereto and the locations of such Balconies and Utility Platforms are for identification purpose only marked "BAL." and "U.P." respectively on the plans annexed hereto;

"Residential Common Areas in Phase 3"
means all those parts of Residential Common Areas within Phase 3 including but not limited to Noise Mitigation Measures in Phase 3 (excluding those forming part or parts of a Residential Unit in Phase 3), Visitors' Car Parking Spaces within Phase 3, Bicycle Parking Spaces within Phase 3, loading and unloading spaces, electrical/extra low voltage duct, high voltage cable duct, fire services and sprinkler tank and pump room, part of the Private Recreational Areas and Facilities, low voltage switch rooms, fuel tank rooms, high voltage cable riser, emergency generation room, transformer room, sprinkler control valve rooms, libraries, covered landscape area, planters, drencher pump rooms, fire services pump room, caretakers' quarter, telecommunication and broadcasting equipment rooms, service corridor, part of the Pedestrian Link, potable and flushing water tank rooms, mail boxes, entrance lobbies, lift lobbies, lift shafts, common flat roofs, flat roofs (excluding those forming part or parts of a Residential Unit in Phase 3), air-conditioner platforms, corridors, wider common corridors and lift lobbies, extra low voltage riser ducts, pipe ducts, electrical meter rooms, refuse storage and material recovery rooms, hose reels, exhaust air ducts, water meter cabinets, doghouses, potable and flushing water pump room, pipe wells, inaccessible flat roofs, lift machine rooms, flushing tank room, potable tank room, fresh water tank room, staircases, landings, architectural features of the Towers in Phase 3 and associated supporting beams and columns, the refuge floors of the Towers in Phase 3, the external walls of the Towers in Phase 3 (including curtain walls or any part thereof (including the window frames, glass panels, hinges, locks, handles, cast-in anchors, gasket, window sealant and such other components of the curtain wall, the non-openable windows therein or thereto and window frames, glass panels, cast-in anchors, gasket, window sealant and such other components of such non-openable windows but excluding all openable windows installed therein and the frames enclosing the glass panels of the openable windows, glass panels, hinges, locks, handles, cast-in anchors, gasket, window sealant and such other components of such openable windows), non-structural prefabricated external wall, parapet walls, structural walls and columns within or appertaining to the Residential Development in Phase 3 and other areas in Phase 3 designated for the benefit of the Residential Development but excluding anything contained in the Estate Common Areas in Phase 3 and the Residential Car Park Common Areas in Phase 3; the Residential Common Areas in Phase 3 are for the purpose of identification only as shown (where possible or capable of being shown) coloured yellow and yellow stippled black on the plans annexed hereto;