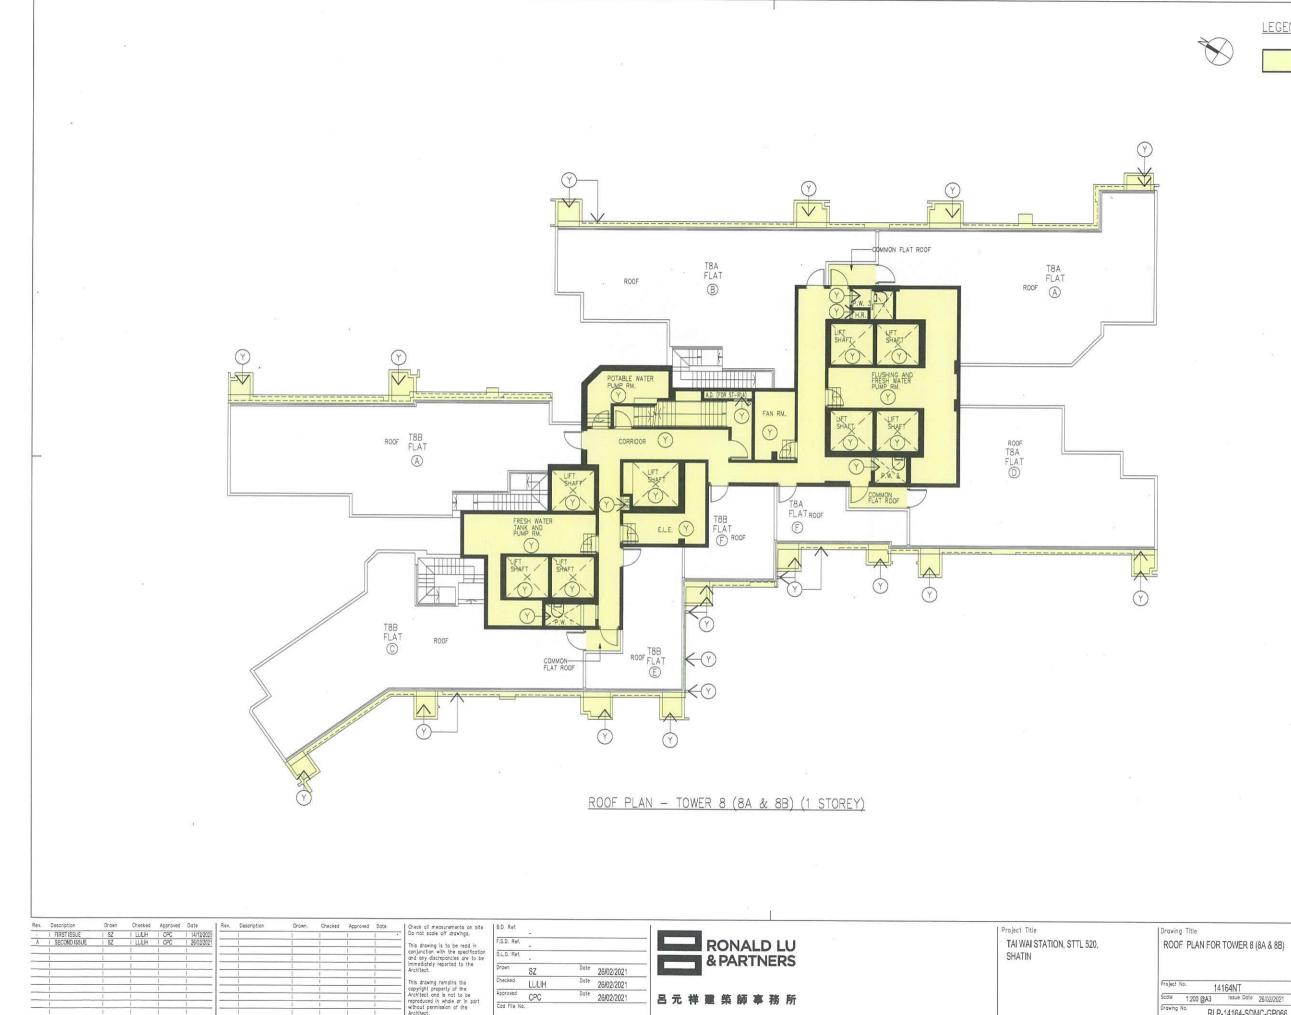

"Residential Common Areas in Phase 3"
means all those parts of Residential Common Areas within Phase 3 including but not limited to Noise Mitigation Measures in Phase 3 (excluding those forming part or parts of a Residential Unit in Phase 3), Visitors' Car Parking Spaces within Phase 3, Bicycle Parking Spaces within Phase 3, loading and unloading spaces, electrical/extra low voltage duct, high voltage cable duct, fire services and sprinkler tank and pump room, part of the Private Recreational Areas and Facilities, low voltage switch rooms, fuel tank rooms, high voltage cable riser, emergency generation room, transformer room, sprinkler control valve rooms, libraries, covered landscape area, planters, drencher pump rooms, fire services pump room, caretakers' quarter, telecommunication and broadcasting equipment rooms, service corridor, part of the Pedestrian Link, potable and flushing water tank rooms, mail boxes, entrance lobbies, lift lobbies, lift shafts, common flat roofs, flat roofs (excluding those forming part or parts of a Residential Unit in Phase 3), air-conditioner platforms, corridors, wider common corridors and lift lobbies, extra low voltage riser ducts, pipe ducts, electrical meter rooms, refuse storage and material recovery rooms, hose reels, exhaust air ducts, water meter cabinets, doghouses, potable and flushing water pump room, pipe wells, inaccessible flat roofs, lift machine rooms, flushing tank room, potable tank room, fresh water tank room, staircases, landings, architectural features of the Towers in Phase 3 and associated supporting beams and columns, the refuge floors of the Towers in Phase 3, the external walls of the Towers in Phase 3 (including curtain walls or any part thereof (including the window frames, glass panels, hinges, locks, handles, cast-in anchors, gasket, window sealant and such other components of the curtain wall, the non-openable windows therein or thereto and window frames, glass panels, cast-in anchors, gasket, window sealant and such other components of such non-openable windows but excluding all openable windows installed therein and the frames enclosing the glass panels of the openable windows, glass panels, hinges, locks, handles, cast-in anchors, gasket, window sealant and such other components of such openable windows), non-structural prefabricated external wall, parapet walls, structural walls and columns within or appertaining to the Residential Development in Phase 3 and other areas in Phase 3 designated for the benefit of the Residential Development but excluding anything contained in the Estate Common Areas in Phase 3 and the Residential Car Park Common Areas in Phase 3; the Residential Common Areas in Phase 3 are for the purpose of identification only as shown (where possible or capable of being shown) coloured yellow and yellow stippled black on the plans annexed hereto;