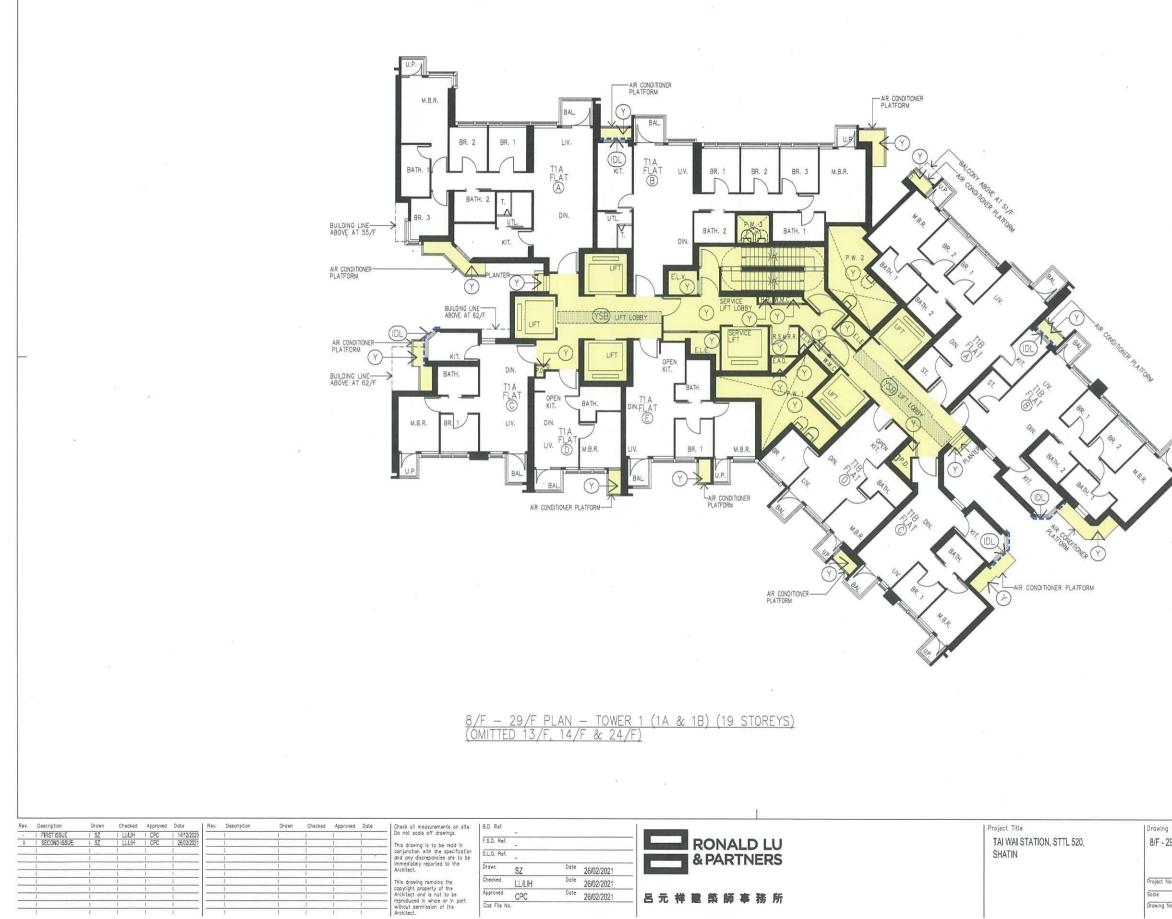

or belonging to particular Residential Unit in Phase 3 exclusively is set out in the Fourth Schedule hereto;

"Non-enclosed Areas means the Balcony and the Utility Platform respectively forming part of a Residential Unit in Phase 3 and the covered area underneath such Balcony and Utility Platform; and those Residential Units in Phase 3 with Balcony and/or Utility Platform are identified in the Third Schedule hereto and the locations of such Balconies and Utility Platforms are for identification purpose only marked "BAL." and "U.P." respectively on the plans annexed hereto;

"Phase 3" means Phase 3 of the Estate consisting of (inter alia) Tower 1 (1A & 1B) and Tower 8 (8A & 8B) constructed on the podium of the Estate, 234 Residential Parking Spaces (214 for motor vehicles and 20 for motor cycles) on Basement Level 1, part of the Private Recreational Areas and Facilities and the Common Areas in Phase 3 and the Common Services and Facilities in Phase 3 constructed in accordance with the Approved Plans [and in respect of which consent to assign has been issued by the Director of Lands] and known as "THE PAVILIA FARM III (柏傲莊 III)";

"Residential Common Areas in Phase 3"
means all those parts of Residential Common Areas within Phase 3 including but not limited to Noise Mitigation Measures in Phase 3 (excluding those forming part or parts of a Residential Unit in Phase 3), Visitors' Car Parking Spaces within Phase 3, Bicycle Parking Spaces within Phase 3, loading and unloading spaces, electrical/extra low voltage duct, high voltage cable duct, fire services and sprinkler tank and pump room, part of the Private Recreational Areas and Facilities, low voltage switch rooms, fuel tank rooms, high voltage cable riser, emergency generation room, transformer room, sprinkler control valve rooms, libraries, covered landscape area, planters, drencher pump rooms, fire services pump room, caretakers' quarter, telecommunication and broadcasting equipment rooms, service corridor, part of the Pedestrian Link, potable and flushing water tank rooms, mail boxes, entrance lobbies, lift lobbies, lift shafts, common flat roofs, flat roofs (excluding those forming part or parts of a Residential Unit in Phase 3), air-conditioner platforms, corridors, wider common corridors and lift lobbies, extra low voltage riser ducts, pipe ducts, electrical meter rooms, refuse storage and material recovery rooms, hose reels, exhaust air ducts, water meter cabinets, doghouses, potable and flushing water pump room, pipe wells, inaccessible flat roofs, lift machine rooms, flushing tank room, potable tank room, fresh water tank room, staircases, landings, architectural features of the Towers in Phase 3 and associated supporting beams and columns, the refuge floors of the Towers in Phase 3, the external walls of the Towers in Phase 3 (including curtain walls or any part thereof (including the window frames, glass panels, hinges, locks, handles, cast-in anchors, gasket, window sealant and such other components of the curtain wall, the non-openable windows therein or thereto and window frames, glass panels, cast-in anchors, gasket, window sealant and such other components of such non-openable windows but excluding all openable windows installed therein and the frames enclosing the glass panels of the openable windows, glass panels, hinges, locks, handles, cast-in anchors, gasket, window sealant and such other components of such openable windows), non-structural prefabricated external wall, parapet walls, structural walls and columns within or appertaining to the Residential Development in Phase 3 and other areas in Phase 3 designated for the benefit of the Residential Development but excluding anything contained in the Estate Common Areas in Phase 3 and the Residential Car Park Common Areas in Phase 3; the Residential Common Areas in Phase 3 are for the purpose of identification only as shown (where possible or capable of being shown) coloured yellow and yellow stippled black on the plans annexed hereto;

|                                          |                     |             | No. of Shares          |           |
|------------------------------------------|---------------------|-------------|------------------------|-----------|
| Tower                                    | Floor               | <u>Flat</u> | allocated to each Unit | Sub-Total |
| 1 (1A)                                   | 7/F                 | A *         | 91                     | 91        |
| 1 (17)                                   | (1 storey)          | B *         | 92                     | 92        |
|                                          | (1 50103)           | С *         | 50                     | 50        |
|                                          |                     | D *         | 30                     | 30        |
|                                          |                     | E *         | 44                     | 44        |
|                                          | 8/F-29/F            | А           | 93                     | 1,767     |
|                                          | (19 storeys)        | В           | 93                     | 1,767     |
|                                          | · · · ·             | С           | 49                     | 931       |
|                                          |                     | D           | 29                     | 551       |
|                                          |                     | Ε           | 45                     | 855       |
|                                          | 31/F-52/F           | А           | 93                     | 1,860     |
|                                          | (20 storeys)        | В           | 93                     | 1,860     |
|                                          |                     | С           | 70                     | 1,400     |
|                                          |                     | Ε           | 44                     | 880       |
|                                          | 55/F-61/F           | А           | 156                    | 1,092     |
|                                          | (7 storeys)         | С           | 70                     | 490       |
|                                          |                     | Ε           | 44                     | 308       |
|                                          | 62/F                | Α ^         | 170                    | 170       |
|                                          | (1 storey)          | C ^         | 131                    | 131       |
| 1 (1B)                                   | 7/F                 | A *         | 70                     | 70        |
|                                          | (1 storey)          | B *         | 70                     | 70        |
|                                          |                     | C *         | 48                     | 48        |
|                                          |                     | D *         | 40                     | 40        |
|                                          | 8/F-29/F, 31/F-50/F | А           | 72                     | 2,664     |
|                                          | (37 storeys)        | В           | 72                     | 2,664     |
|                                          |                     | С           | 50                     | 1,850     |
|                                          |                     | D           | 43                     | 1,591     |
|                                          | 51/F                | A #         | 146                    | 146       |
|                                          | (1 storey)          | C ^         | 54                     | 54        |
|                                          |                     | D ^         | 45 _                   | 45        |
| Total Shares of Tower 1 (1A & 1B) 23,611 |                     |             |                        |           |