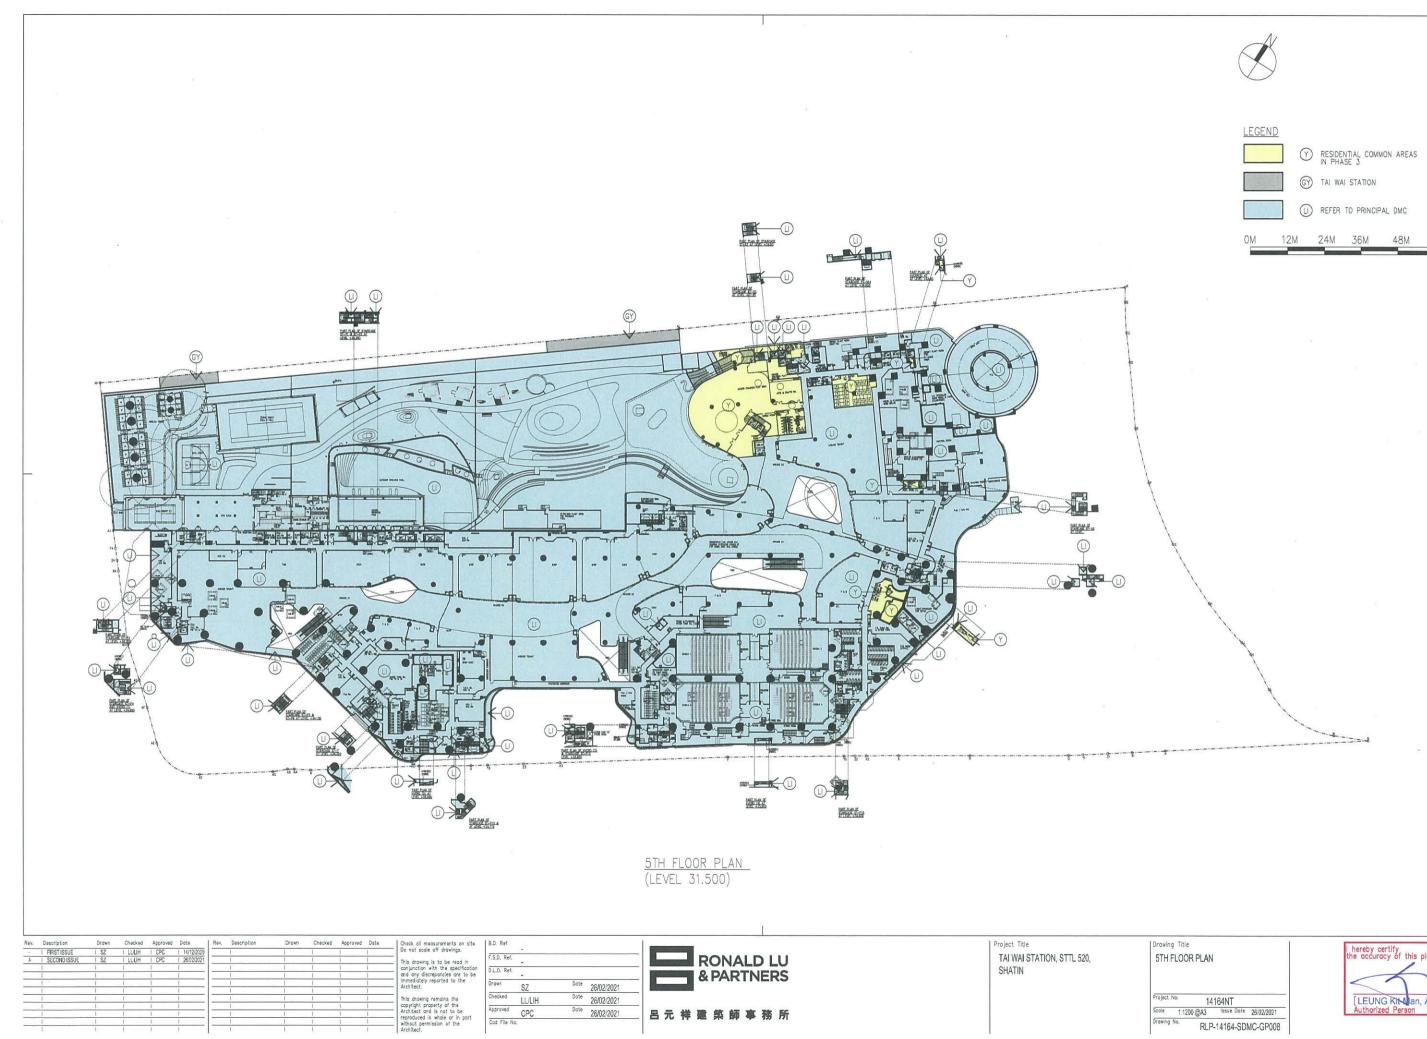

 "Estate Common Areas in Phase 3"
 means all those parts of Estate Common Areas within Phase 3 including but not limited to those parts of the Greenery Areas which serve the Estate as a whole, all utilities, services, trenches, pits and facilities which serve the Estate, parts of the Setting-back Area, part of the 24-hour Walkway, parts of the Pedestrian Link, part of the Drainage Reserve or the New Drainage Reserve (as the case may be), part of the Waterworks Reserve, driveways, run in and out, the Public Lay-By, but excluding anything contained in the Residential Car Park Common Areas in Phase 3 and the Residential Common Areas in Phase 3; the Estate Common Areas in Phase 3 are for the purpose of identification only as shown (where possible and capable of being shown) coloured green and green hatched black on the plans annexed hereto;

"Residential Common Areas in Phase 3"
means all those parts of Residential Common Areas within Phase 3 including but not limited to Noise Mitigation Measures in Phase 3 (excluding those forming part or parts of a Residential Unit in Phase 3), Visitors' Car Parking Spaces within Phase 3, Bicycle Parking Spaces within Phase 3, loading and unloading spaces, electrical/extra low voltage duct, high voltage cable duct, fire services and sprinkler tank and pump room, part of the Private Recreational Areas and Facilities, low voltage switch rooms, fuel tank rooms, high voltage cable riser, emergency generation room, transformer room, sprinkler control valve rooms, libraries, covered landscape area, planters, drencher pump rooms, fire services pump room, caretakers' quarter, telecommunication and broadcasting equipment rooms, service corridor, part of the Pedestrian Link, potable and flushing water tank rooms, mail boxes, entrance lobbies, lift lobbies, lift shafts, common flat roofs, flat roofs (excluding those forming part or parts of a Residential Unit in Phase 3), air-conditioner platforms, corridors, wider common corridors and lift lobbies, extra low voltage riser ducts, pipe ducts, electrical meter rooms, refuse storage and material recovery rooms, hose reels, exhaust air ducts, water meter cabinets, doghouses, potable and flushing water pump room, pipe wells, inaccessible flat roofs, lift machine rooms, flushing tank room, potable tank room, fresh water tank room, staircases, landings, architectural features of the Towers in Phase 3 and associated supporting beams and columns, the refuge floors of the Towers in Phase 3, the external walls of the Towers in Phase 3 (including curtain walls or any part thereof (including the window frames, glass panels, hinges, locks, handles, cast-in anchors, gasket, window sealant and such other components of the curtain wall, the non-openable windows therein or thereto and window frames, glass panels, cast-in anchors, gasket, window sealant and such other components of such non-openable windows but excluding all openable windows installed therein and the frames enclosing the glass panels of the openable windows, glass panels, hinges, locks, handles, cast-in anchors, gasket, window sealant and such other components of such openable windows), non-structural prefabricated external wall, parapet walls, structural walls and columns within or appertaining to the Residential Development in Phase 3 and other areas in Phase 3 designated for the benefit of the Residential Development but excluding anything contained in the Estate Common Areas in Phase 3 and the Residential Car Park Common Areas in Phase 3; the Residential Common Areas in Phase 3 are for the purpose of identification only as shown (where possible or capable of being shown) coloured yellow and yellow stippled black on the plans annexed hereto;