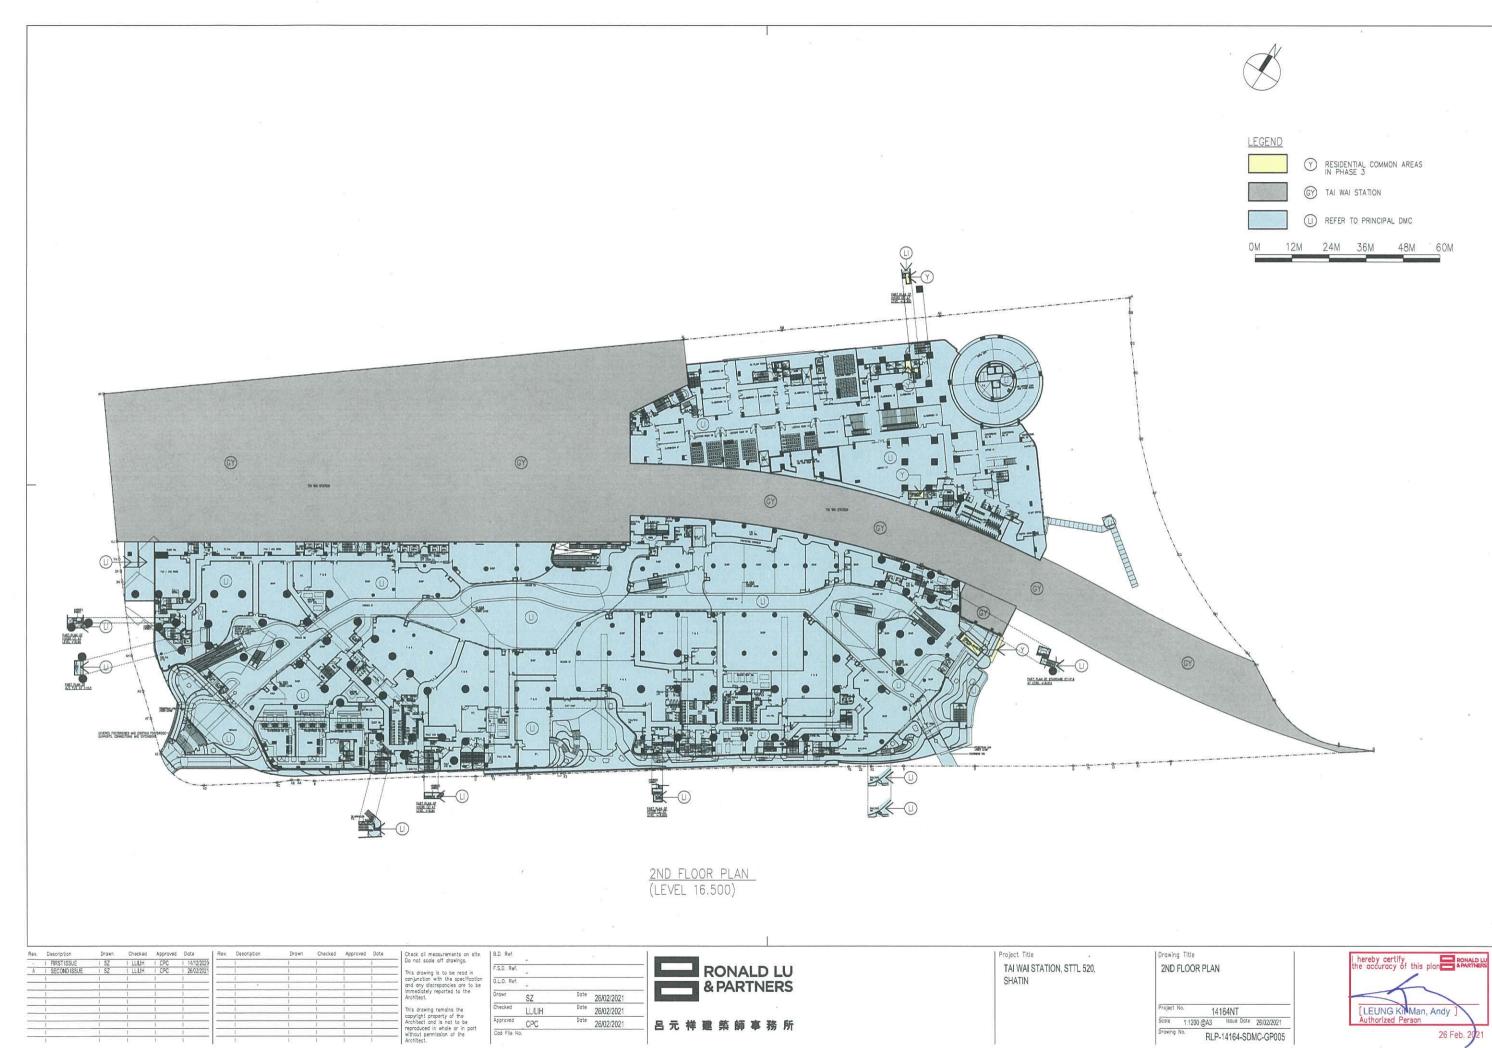

"Common Areas in<br/>Phase 3"means (i) the Estate Common Areas in Phase 3, (ii) the Residential Common<br/>Areas in Phase 3 and (iii) the Residential Car Park Common Areas in Phase 3;

- "Common Servicesmeans (i) the Estate Common Services and Facilities in Phase 3, (ii) the<br/>Residential Common Services and Facilities in Phase 3 and (iii) the Residential<br/>Car Park Common Services and Facilities in Phase 3;
- "**Deed**" means this Deed as amended or varied from time to time;

 "Estate Common Areas in Phase 3"
 means all those parts of Estate Common Areas within Phase 3 including but not limited to those parts of the Greenery Areas which serve the Estate as a whole, all utilities, services, trenches, pits and facilities which serve the Estate, parts of the Setting-back Area, part of the 24-hour Walkway, parts of the Pedestrian Link, part of the Drainage Reserve or the New Drainage Reserve (as the case may be), part of the Waterworks Reserve, driveways, run in and out, the Public Lay-By, but excluding anything contained in the Residential Car Park Common Areas in Phase 3 and the Residential Common Areas in Phase 3; the Estate Common Areas in Phase 3 are for the purpose of identification only as shown (where possible and capable of being shown) coloured green and green hatched black on the plans annexed hereto;

"Phase 3" means Phase 3 of the Estate consisting of (inter alia) Tower 1 (1A & 1B) and Tower 8 (8A & 8B) constructed on the podium of the Estate, 234 Residential Parking Spaces (214 for motor vehicles and 20 for motor cycles) on Basement Level 1, part of the Private Recreational Areas and Facilities and the Common Areas in Phase 3 and the Common Services and Facilities in Phase 3 constructed in accordance with the Approved Plans [and in respect of which consent to assign has been issued by the Director of Lands] and known as "THE PAVILIA FARM III (柏傲莊 III)";

"Principal Deed" means the Principal Deed of Mutual Covenant and Management Agreement in respect of Sha Tin Town Lot No.520 dated [ ] and registered in the Land Registry with Memorial No. [ ];

"Residential Car Park means all those parts of the Residential Car Park Common Areas within Phase 3
 Phase 3" means all those parts of the Residential Car Park Common Areas within Phase 3
 Phase 3" and electricity room but excluding anything contained in the Estate Common Areas in Phase 3 and the Residential Common Areas in Phase 3; the Residential Car Park Common Areas in Phase 3 are for the purpose of identification only as shown (where possible and capable of being shown) coloured brown on the plans annexed hereto;

"Residential Common Areas in Phase 3"
means all those parts of Residential Common Areas within Phase 3 including but not limited to Noise Mitigation Measures in Phase 3 (excluding those forming part or parts of a Residential Unit in Phase 3), Visitors' Car Parking Spaces within Phase 3, Bicycle Parking Spaces within Phase 3, loading and unloading spaces, electrical/extra low voltage duct, high voltage cable duct, fire services and sprinkler tank and pump room, part of the Private Recreational Areas and Facilities, low voltage switch rooms, fuel tank rooms, high voltage cable riser, emergency generation room, transformer room, sprinkler control valve rooms, libraries, covered landscape area, planters, drencher pump rooms, fire services pump room, caretakers' quarter, telecommunication and broadcasting equipment rooms, service corridor, part of the Pedestrian Link, potable and flushing water tank rooms, mail boxes, entrance lobbies, lift lobbies, lift shafts, common flat roofs, flat roofs (excluding those forming part or parts of a Residential Unit in Phase 3), air-conditioner platforms, corridors, wider common corridors and lift lobbies, extra low voltage riser ducts, pipe ducts, electrical meter rooms, refuse storage and material recovery rooms, hose reels, exhaust air ducts, water meter cabinets, doghouses, potable and flushing water pump room, pipe wells, inaccessible flat roofs, lift machine rooms, flushing tank room, potable tank room, fresh water tank room, staircases, landings, architectural features of the Towers in Phase 3 and associated supporting beams and columns, the refuge floors of the Towers in Phase 3, the external walls of the Towers in Phase 3 (including curtain walls or any part thereof (including the window frames, glass panels, hinges, locks, handles, cast-in anchors, gasket, window sealant and such other components of the curtain wall, the non-openable windows therein or thereto and window frames, glass panels, cast-in anchors, gasket, window sealant and such other components of such non-openable windows but excluding all openable windows installed therein and the frames enclosing the glass panels of the openable windows, glass panels, hinges, locks, handles, cast-in anchors, gasket, window sealant and such other components of such openable windows), non-structural prefabricated external wall, parapet walls, structural walls and columns within or appertaining to the Residential Development in Phase 3 and other areas in Phase 3 designated for the benefit of the Residential Development but excluding anything contained in the Estate Common Areas in Phase 3 and the Residential Car Park Common Areas in Phase 3; the Residential Common Areas in Phase 3 are for the purpose of identification only as shown (where possible or capable of being shown) coloured yellow and yellow stippled black on the plans annexed hereto;