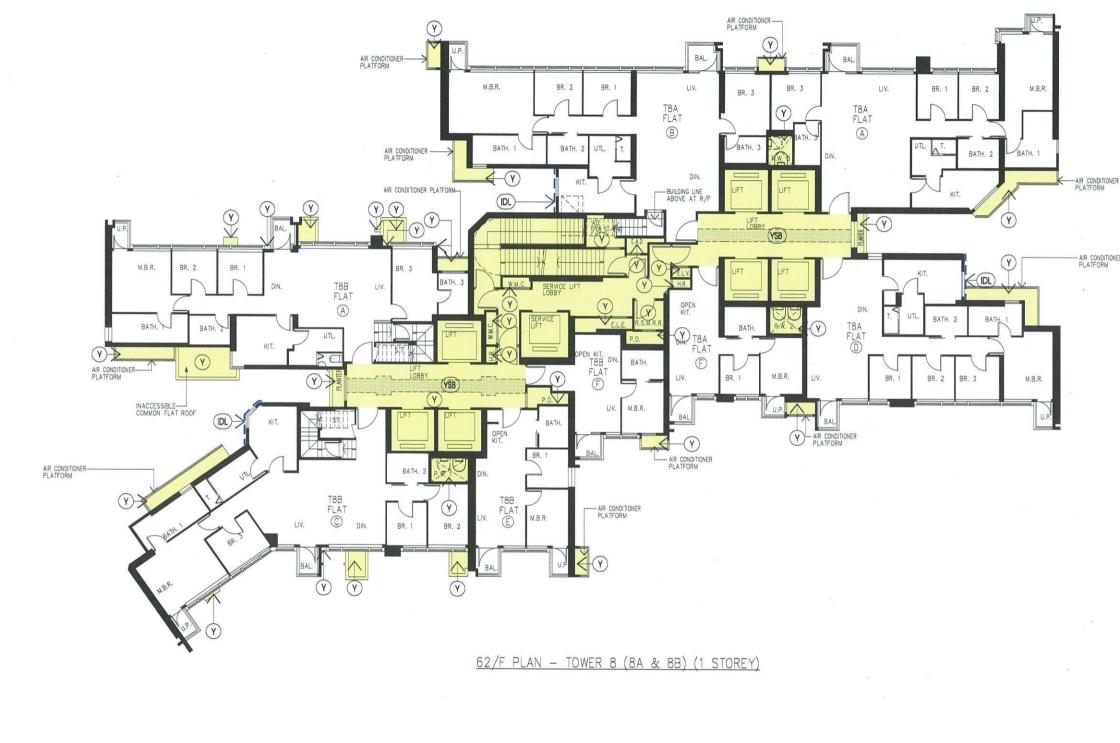

"Residential Common Areas in Phase 3"
means all those parts of Residential Common Areas within Phase 3 including but not limited to Noise Mitigation Measures in Phase 3 (excluding those forming part or parts of a Residential Unit in Phase 3), Visitors' Car Parking Spaces within Phase 3, Bicycle Parking Spaces within Phase 3, loading and unloading spaces, electrical/extra low voltage duct, high voltage cable duct, fire services and sprinkler tank and pump room, part of the Private Recreational Areas and Facilities, low voltage switch rooms, fuel tank rooms, high voltage cable riser, emergency generation room, transformer room, sprinkler control valve rooms, libraries, covered landscape area, planters, drencher pump rooms, fire services pump room, caretakers' quarter, telecommunication and broadcasting equipment rooms, service corridor, part of the Pedestrian Link, potable and flushing water tank rooms, mail boxes, entrance lobbies, lift lobbies, lift shafts, common flat roofs, flat roofs (excluding those forming part or parts of a Residential Unit in Phase 3), air-conditioner platforms, corridors, wider common corridors and lift lobbies, extra low voltage riser ducts, pipe ducts, electrical meter rooms, refuse storage and material recovery rooms, hose reels, exhaust air ducts, water meter cabinets, doghouses, potable and flushing water pump room, pipe wells, inaccessible flat roofs, lift machine rooms, flushing tank room, potable tank room, fresh water tank room, staircases, landings, architectural features of the Towers in Phase 3 and associated supporting beams and columns, the refuge floors of the Towers in Phase 3, the external walls of the Towers in Phase 3 (including curtain walls or any part thereof (including the window frames, glass panels, hinges, locks, handles, cast-in anchors, gasket, window sealant and such other components of the curtain wall, the non-openable windows therein or thereto and window frames, glass panels, cast-in anchors, gasket, window sealant and such other components of such non-openable windows but excluding all openable windows installed therein and the frames enclosing the glass panels of the openable windows, glass panels, hinges, locks, handles, cast-in anchors, gasket, window sealant and such other components of such openable windows), non-structural prefabricated external wall, parapet walls, structural walls and columns within or appertaining to the Residential Development in Phase 3 and other areas in Phase 3 designated for the benefit of the Residential Development but excluding anything contained in the Estate Common Areas in Phase 3 and the Residential Car Park Common Areas in Phase 3; the Residential Common Areas in Phase 3 are for the purpose of identification only as shown (where possible or capable of being shown) coloured yellow and yellow stippled black on the plans annexed hereto;

or belonging to particular Residential Unit in Phase 3 exclusively is set out in the Fourth Schedule hereto;

"Non-enclosed Areas means the Balcony and the Utility Platform respectively forming part of a Residential Unit in Phase 3 and the covered area underneath such Balcony and Utility Platform; and those Residential Units in Phase 3 with Balcony and/or Utility Platform are identified in the Third Schedule hereto and the locations of such Balconies and Utility Platforms are for identification purpose only marked "BAL." and "U.P." respectively on the plans annexed hereto;

 "Estate Common Areas in Phase 3"
 means all those parts of Estate Common Areas within Phase 3 including but not limited to those parts of the Greenery Areas which serve the Estate as a whole, all utilities, services, trenches, pits and facilities which serve the Estate, parts of the Setting-back Area, part of the 24-hour Walkway, parts of the Pedestrian Link, part of the Drainage Reserve or the New Drainage Reserve (as the case may be), part of the Waterworks Reserve, driveways, run in and out, the Public Lay-By, but excluding anything contained in the Residential Car Park Common Areas in Phase 3 and the Residential Common Areas in Phase 3; the Estate Common Areas in Phase 3 are for the purpose of identification only as shown (where possible and capable of being shown) coloured green and green hatched black on the plans annexed hereto;