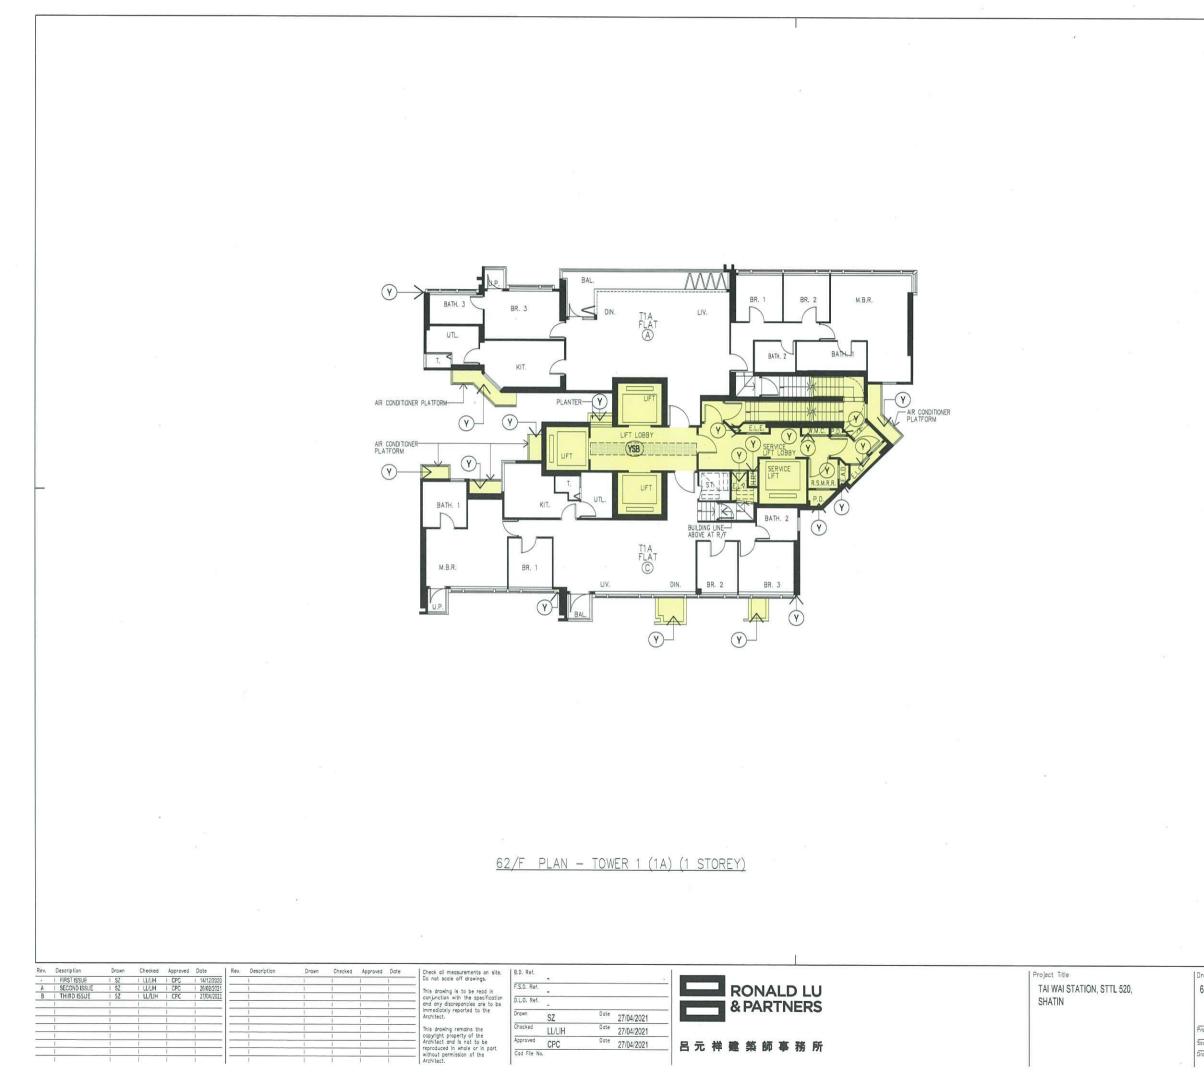

or belonging to particular Residential Unit in Phase 3 exclusively is set out in the Fourth Schedule hereto;

"Non-enclosed Areas means the Balcony and the Utility Platform respectively forming part of a Residential Unit in Phase 3 and the covered area underneath such Balcony and Utility Platform; and those Residential Units in Phase 3 with Balcony and/or Utility Platform are identified in the Third Schedule hereto and the locations of such Balconies and Utility Platforms are for identification purpose only marked "BAL." and "U.P." respectively on the plans annexed hereto;

"Residential Common Areas in Phase 3"
means all those parts of Residential Common Areas within Phase 3 including but not limited to Noise Mitigation Measures in Phase 3 (excluding those forming part or parts of a Residential Unit in Phase 3), Visitors' Car Parking Spaces within Phase 3, Bicycle Parking Spaces within Phase 3, loading and unloading spaces, electrical/extra low voltage duct, high voltage cable duct, fire services and sprinkler tank and pump room, part of the Private Recreational Areas and Facilities, low voltage switch rooms, fuel tank rooms, high voltage cable riser, emergency generation room, transformer room, sprinkler control valve rooms, libraries, covered landscape area, planters, drencher pump rooms, fire services pump room, caretakers' quarter, telecommunication and broadcasting equipment rooms, service corridor, part of the Pedestrian Link, potable and flushing water tank rooms, mail boxes, entrance lobbies, lift lobbies, lift shafts, common flat roofs, flat roofs (excluding those forming part or parts of a Residential Unit in Phase 3), air-conditioner platforms, corridors, wider common corridors and lift lobbies, extra low voltage riser ducts, pipe ducts, electrical meter rooms, refuse storage and material recovery rooms, hose reels, exhaust air ducts, water meter cabinets, doghouses, potable and flushing water pump room, pipe wells, inaccessible flat roofs, lift machine rooms, flushing tank room, potable tank room, fresh water tank room, staircases, landings, architectural features of the Towers in Phase 3 and associated supporting beams and columns, the refuge floors of the Towers in Phase 3, the external walls of the Towers in Phase 3 (including curtain walls or any part thereof (including the window frames, glass panels, hinges, locks, handles, cast-in anchors, gasket, window sealant and such other components of the curtain wall, the non-openable windows therein or thereto and window frames, glass panels, cast-in anchors, gasket, window sealant and such other components of such non-openable windows but excluding all openable windows installed therein and the frames enclosing the glass panels of the openable windows, glass panels, hinges, locks, handles, cast-in anchors, gasket, window sealant and such other components of such openable windows), non-structural prefabricated external wall, parapet walls, structural walls and columns within or appertaining to the Residential Development in Phase 3 and other areas in Phase 3 designated for the benefit of the Residential Development but excluding anything contained in the Estate Common Areas in Phase 3 and the Residential Car Park Common Areas in Phase 3; the Residential Common Areas in Phase 3 are for the purpose of identification only as shown (where possible or capable of being shown) coloured yellow and yellow stippled black on the plans annexed hereto;